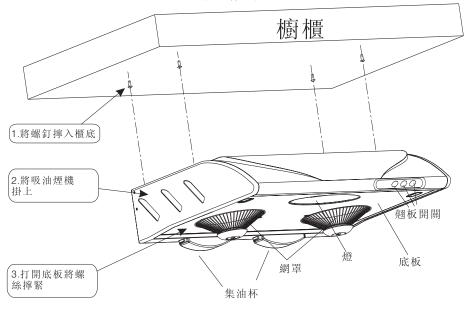

## **Built-under Instruction**

吊櫃式安裝

## 安裝:

- ▲ 安裝時必須切斷電源,本機備有接地安全裝置。
- 1. 拆除包裝。
- 2. 抽油煙機最低部位與煮食爐具的表面適當距離最少為650mm,最理想距離650~800mm,安裝時必須左右平衡。
- 3. 抽油煙機應牢固地安裝牆壁上(掛壁式安裝),安裝時用電鑽

在適合的位置上鑽2個孔, 然後將膨脹膠塞全部打入牆內, 並將自攻螺絲擰入五分之四。

- 4. 將機身的掛板螺絲稍為擰松(不要拆出螺絲),向上拉盡掛板後再將螺絲重新收緊。
- 5. 掛板固定孔對準牆上螺絲將整機掛上, 然後調整機身平衡旋緊螺絲。
- 6. 本機亦可安裝於櫥櫃底下,可用螺絲把機身收緊於櫃底,而排 氣喉應穿過櫥櫃通向窗外。(吊櫃式安裝)
- 7. 在出風口套上6″排氣喉,排氣喉排列應儘量平直,排氣喉的彎應大於90°,以保持排氣順暢。室外排氣管口應向下傾斜,以防雨水倒流而損壞抽油煙機。
- 8. 抽油煙機排出的氣體不應排到用於排出燃燒煤氣或其他燃料熱煙道中。
- 9. 使用前先校對抽油煙機銘牌的額定電壓應與使用電壓相符,選用與插頭相適配的插座,三極插座應有良好的接地。