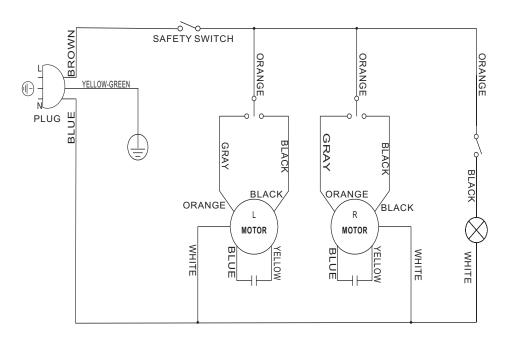

nts.



#### **MAINTENANCE:**

# ▲ Caution: Always disconnect the machine from the power supply before cleaning.

- 1. Please clean your hood regularly, do not use abrasive cleaner. Always clean the oil cups and retainers by detaching or turning in anti-clockwise and re-install, to prevent oil spillage and prolong the life of the hood.
- 2. After each operation, please wipe the machine with a dry cloth or a wet cloth.
- 3. Must use foamless hood cleaner for cleaning process to avoid damage to the hood. Dilute the hood cleaner with water for cleaning. (We recommend water to cleaner=20:1 to save the environment, as the inner compartment is coated with easy clean layer that makes cleaning very easy.)
- 4. Do not distort the exhaust fan, do not use abrasive cleaner.

#### **WIRING DIAGRAM:**



## PERFORMANCE AND DIMENSIONS:

| MODEL  | RATED<br>VOLTAGE | RATED<br>FREQUENCE | MOTOR<br>WATTS | LAMP<br>WATTS<br>MAX. | DIMENSION<br>(mm)  |
|--------|------------------|--------------------|----------------|-----------------------|--------------------|
| PDM28S | 220V-240V~       | 50Hz               | 80W×2          | 40W                   | W705 × D520 × H136 |
| PDM28W | 220V-240V~       | 50Hz               | 80W×2          | 40W                   | W705 × D520 × H136 |

#### **ASPECIFICATIONS MAY CHANGE WITHOUT PRIOR NOTICE.**

#### **MOUNTING DIMENSIONS DIAGRAM**



#### Attention:

- Must use only foamless cookerhood cleaner for cleaning (cold tap water &cleaner =20:1).
- Please remove all utensils and food from stove before cleaning process starts.
- Installation must be car