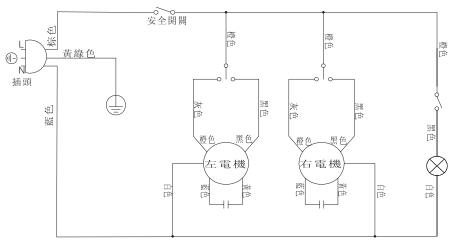

平衡旋緊螺絲。
- 6. 本機亦可安裝於櫥櫃底下,可用螺絲把機身收緊於櫃底,而排 氣喉應穿過櫥櫃通向窗外。(吊櫃式安裝)
- 7. 在出風口套上6″排氣喉,排氣喉排列應儘量平直,排氣喉的彎應大於90°,以保持排氣順暢。室外排氣管口應向下傾斜,以防雨水倒流而損壞抽油煙機。
- 8. 抽油煙機排出的氣體不應排到用於排出燃燒煤氣或其他燃料熱煙道中。
- 9. 使用前先校對抽油煙機銘牌的額定電壓應與使用電壓相符,選用與插頭相適配的插座,三極插座應有良好的接地。



吊櫃式安裝



## 主要功能:

- 1. 機械翹板式開關,性能穩定,安全可靠,使用壽命長。
- 2. 左右風輪獨立式設計,可單獨控制或同時開啟,左右電機各 設有兩個轉速可任意調節以配合不同煮食程式。
- 3. 特強吸力設計,將油煙儘快順利排出,最新"聚油"回集裝置、集油效果顯著,機身與牆壁傾斜15°,油污自然順暢徹底流入油杯。

#### 操作:

- 1. 按"尘"鍵控制電燈的開關。
- 2. 按"L、R"任意一鍵或同時按下,即可啟動吸油煙機。"L、R"分別為左電機控制鍵和右電機控制鍵, "I"為低速, "II"為高速, "○"為停止鍵。使用過程中,根據需要可以隨意切換速度。



## 維修保養:

- ▲ 拆卸清洗前,必須切斷電源。
- 1. 用戶應按時清除油杯積油,保持機身表面、風網及風輪的清潔,可延長機身及機件之壽命。
- 2. 油杯,外表面和風網的清洗週期,請用戶根據使用時間決定。
- 3. 清洗機身外表時用軟布沾清洗劑抹拭後,再用乾淨軟布抹幹。 必須使用無泡抽油煙機專用清潔劑清潔本抽油煙機(水及清潔 劑為20:1,因內風鼓加入輕易潔塗層,令清潔更輕易,故不須 用高濃度清潔劑,既節省清潔劑,又能環保)。
- 4. 切勿碰壓或改變風輪扇翼的角度,切忌用汽油或其他化學物品 拭擦。

## 電氣原理圖:



## 主要技術參數:

| 型號     | 額定電壓       | 額定頻率 | 電機功率  | 最 大<br>照明功率 | 外形尺寸(mm)           |
|--------|------------|------|-------|-------------|--------------------|
| PDM28S | 220V-240V~ | 50Hz | 80W×2 | 40W         | W705 × D520 × H136 |
| PDM28W | 220V-240V~ | 50Hz | 80W×2 | 40W         | W705 × D520 × H136 |

## 安裝尺寸圖:



#### 注意:

- 必須使用抽油煙機專用無泡清潔劑清洗本機(水及清潔劑比 例20:1)。
- 清洗時必須把爐灶上的食物及煮食用具移開。

- 必須由專業人員安裝。
- 拆卸任何零件清洗前必須脫離電源(本機已設有拆卸底板後自動斷電之安全裝置)。
- 請開啟抽油煙機後才開啟煮食爐。

# 注意 NOTE

| 請紀錄下列資料 Please record the following information: |
|--------------------------------------------------|
| ● 型號 Model No.:                                  |
| ●機身編號 Serial No.:                                |
| ●經銷商名稱 Dealer:                                   |
| ●購買日期 Purchase date:                             |

本產品