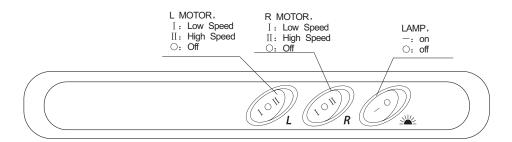

#### Operation:

- 1. "w" Button
- ※ Press once for lamp on and second for off.
- 2. "L" and "R" Button
- % Press "L" or "R", left motor on or right motor on; Press "L"

and "R" at one time, both motors on. "L" and "R" control the left and right motor separately; " I " is the low speed; " II" is the high speed; "O" is off.

Adjust the fan speed "I" or "II" according to your requirements.

#### 操作:

- 1. 按"尘"鍵控制電燈的開關。
- 2. 按"L、R"任意一鍵或同時按下,即可啟動吸油煙機。"L、R"分別為左電機控制鍵和右電機控制鍵, "I"為低速, "II"為高速, "○"為停止鍵。使用過程中,根據需要可以隨意切換速度。