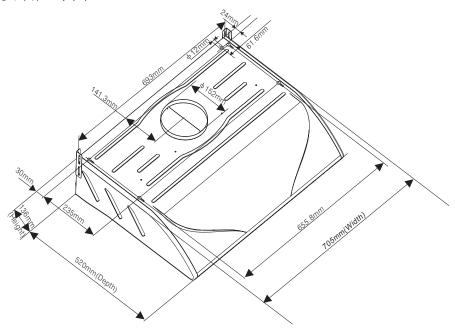

## PERFORMANCE AND DIMENSIONS:

| MODEL  | RATED<br>VOLTAGE | RATED<br>FREQUENCE | MOTOR<br>WATTS | LAMP<br>WATTS<br>MAX. | DIMENSION<br>(mm)  |
|--------|------------------|--------------------|----------------|-----------------------|--------------------|
| PDM28S | 220V-240V~       | 50Hz               | 80W×2          | 40W                   | W705 × D520 × H136 |
| PDM28W | 220V-240V~       | 50Hz               | 80W×2          | 40W                   | W705 × D520 × H136 |

#### **MOUNTING DIMENSIONS DIAGRAM**

## 主要技術參數:

| 型號     | 額定電壓       | 額定頻率 | 電機功率  | 最 大<br>照明功率 | 外形尺寸(mm)           |
|--------|------------|------|-------|-------------|--------------------|
| PDM28S | 220V-240V~ | 50Hz | 80W×2 | 40W         | W705 × D520 × H136 |
| PDM28W | 220V-240V~ | 50Hz | 80W×2 | 40W         | W705 × D520 × H136 |

## 安裝尺寸圖: