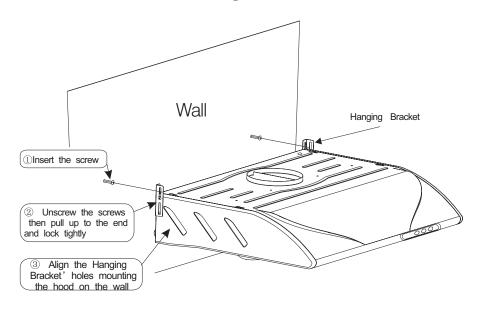

# Wall Mounting Instruction

## 安裝:

- ▲ 安裝時必須切斷電源,本機備有接地安全裝置。
- 1. 拆除包裝。
- 2. 抽油煙機最低部位與煮食爐具的表面適當距離最少為650mm,最理想距離650~800mm,安裝時必須左右平衡。
- 3. 抽油煙機應牢固地安裝牆壁上(掛壁式安裝),安裝時用電鑽

在適合的位置上鑽2個孔, 然後將膨脹膠塞全部打入牆內, 並將自攻螺絲擰入五分之四。

- 4. 將機身的掛板螺絲稍為擰松(不要拆出螺絲),向上拉盡掛板後再將螺絲重新收緊。
- 5. 掛板固定孔對準牆上螺絲將整機掛上, 然後調整機身平衡旋緊螺絲。
- 6. 本機亦可安裝於櫥櫃底下,可用螺絲把機身收緊於櫃底,而排 氣喉應穿過櫥櫃通向窗外。(吊櫃式安裝)
- 7. 在出風口套上6″排氣喉,排氣喉排列應儘量平直,排氣喉的彎應大於90°,以保持排氣順暢。室外排氣管口應向下傾斜,以防雨水倒流而損壞抽油煙機。
- 8. 抽油煙機排出的氣體不應排到用於排出燃燒煤氣或其他燃料熱煙道中。
- 9. 使用前先校對抽油煙機銘牌的額定電壓應與使用電壓相符,選用與插頭相適配的插座,三極插座應有良好的接地。