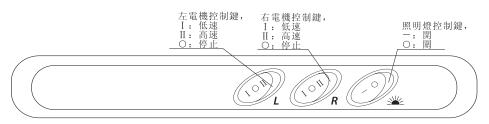

#### Operation:

- 1. "w" Button
- ※ Press once for lamp on and second for off.
- 2. "L" and "R" Button
- % Press "L" or "R", left motor on or right motor on; Press "L"

and "R" at one time, both motors on. "L" and "R" control the left and right motor separately; " I " is the low speed; " II" is the high speed; "O" is off.

Adjust the fan speed "I" or "II" according to your requirements.

#### 操作:

- 1. 按"尘"鍵控制電燈的開關。
- 2. 按"L、R"任意一鍵或同時按下,即可啟動吸油煙機。"L、R"分別為左電機控制鍵和右電機控制鍵, "I"為低速, "II"為高速, "○"為停止鍵。使用過程中,根據需要可以隨意切換速度。