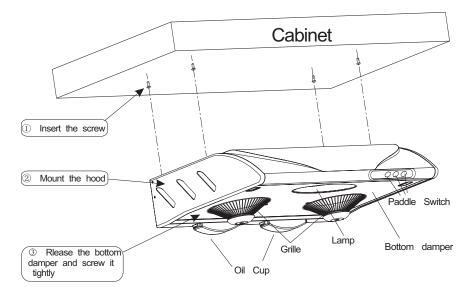

## **Built-under Instruction**

## 安裝:

- ▲ 安裝時必須切斷電源,本機備有接地安全裝置。
- 1. 拆除包裝。
- 2. 抽油煙機最低部位與煮食爐具的表面適當距離最少為650mm,最理想距離650~800mm,安裝時必須左右平衡。
- 3. 抽油煙機應牢固地安裝牆壁上(掛壁式安裝),安裝時用電鑽

在適合的位置上鑽2個孔, 然後將膨脹膠塞全部打入牆內, 並將自攻螺絲擰入五分之四。

- 4. 將機身的掛板螺絲稍為擰松(不要拆出螺絲),向上拉盡掛板後再將螺絲重新收緊。
- 5. 掛板固定孔對準牆上螺絲將整機掛上, 然後調整機身平衡旋緊螺絲。
- 6. 本機亦可安裝於櫥櫃底下,可用螺絲把機身收緊於櫃底,而排 氣喉應穿過櫥櫃通向窗外。(吊櫃式安裝)
- 7. 在出風口套上6″排氣喉,排氣喉排列應儘量平直,排氣喉的彎應大於90°,以保持排氣順暢。室外排氣管口應向下傾斜,以防雨水倒流而損壞抽油煙機。
- 8. 抽油煙機排出的氣體不應排到用於排出燃燒煤氣或其他燃料熱煙道中。
- 9. 使用前先校對抽油煙機銘牌的額定電壓應與使用電壓相符,選用與插頭相適配的插座,三極插座應有良好的接地。