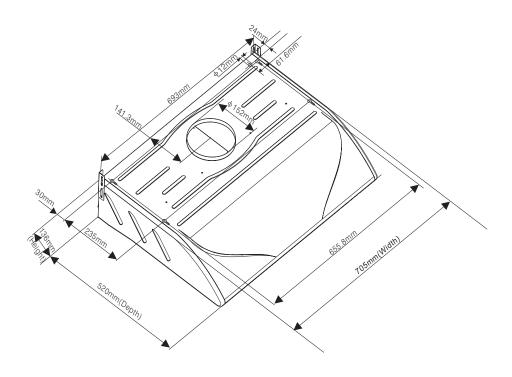

ner=20:1 to save the environment, as the inner compartment is coated with easy clean layer that makes cleaning very easy.)
- 4. Do not distort the exhaust fan, do not use abrasive cleaner.

#### **WIRING DIAGRAM:**



## PERFORMANCE AND DIMENSIONS:

| MODEL  | RATED<br>VOLTAGE | RATED<br>FREQUENCE | MOTOR<br>WATTS | LAMP<br>WATTS<br>MAX. | DIMENSION<br>(mm)  |
|--------|------------------|--------------------|----------------|-----------------------|--------------------|
| PDM28S | 220V-240V~       | 50Hz               | 80W×2          | 40W                   | W705 × D520 × H136 |
| PDM28W | 220V-240V~       | 50Hz               | 80W×2          | 40W                   | W705 × D520 × H136 |

#### **ASPECIFICATIONS MAY CHANGE WITHOUT PRIOR NOTICE.**

#### **MOUNTING DIMENSIONS DIAGRAM**



#### Attention:

- Must use only foamless cookerhood cleaner for cleaning (cold tap water &cleaner =20:1).
- Please remove all utensils and food from stove before cleaning process starts.
- Installation must be carried out by a qualified technician.
- Must disconnect power supply before dismantling for cleaning (this
  machine is equipped with automatic cut off device when the damper of
  the machine is removed).
- Remember to turn on the cookerhood before turning on the hob to avoid overheating the hood.

## 適用環境:

本產品適用於一般家居室內或類似室內環境,不適用於商業用途。

## 注意:

- ▲ 安裝前須詳細閱讀說明書,按照要求進行安裝,檢查確認安裝無誤後,才可接通電源,試按各按鈕操作正常後才可使用。
- 1. 抽油煙機必須要由專業人員安裝。
- 2. 當煮食使用抽油煙機時,必須有足夠的通風設備。
- 3. 禁止爐火直接烘烤抽油煙機。請先開抽油煙機再開煮食爐。
- 4. 如發現抽油機出現異常現象,必須立即切斷電源,並由專業 人員進行檢修,恢復正常後才能繼續使用,切勿在出現異常 現象後繼續通電,以確保安全。
- 5. 切勿擅自調換任何零件,及隨便改變各零件