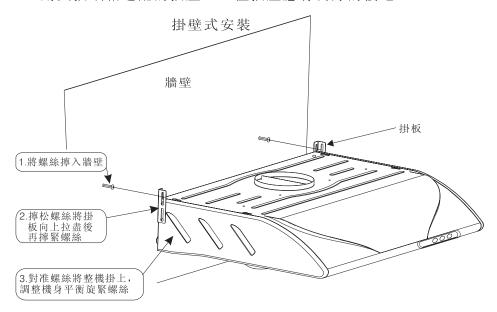

# Wall Mounting Instruction

## 安裝:

- ▲ 安裝時必須切斷電源,本機備有接地安全裝置。
- 1. 拆除包裝。
- 2. 抽油煙機最低部位與煮食爐具的表面適當距離最少為650mm,最理想距離650~800mm,安裝時必須左右平衡。
- 3. 抽油煙機應牢固地安裝牆壁上(掛壁式安裝),安裝時用電鑽

在適合的位置上鑽2個孔, 然後將膨脹膠塞全部打入牆內, 並將自攻螺絲擰入五分之四。

- 4. 將機身的掛板螺絲稍為擰松(不要拆出螺絲),向上拉盡掛板後再將螺絲重新收緊。
- 5. 掛板固定孔對準牆上螺絲將整機掛上, 然後調整機身平衡旋緊螺絲。
- 6. 本機亦可安裝於櫥櫃底下,可用螺絲把機身收緊於櫃底,而排 氣喉應穿過櫥櫃通向窗外。(吊櫃式安裝)
- 7. 在出風口套上6″排氣喉,排氣喉排列應儘量平直,排氣喉的彎應大於90°,以保持排氣順暢。室外排氣管口應向下傾斜,以防雨水倒流而損壞抽油煙機。
- 8. 抽油煙機排出的氣體不應排到用於排出燃燒煤氣或其他燃料熱煙道中。
- 9. 使用前先校對抽油煙機銘牌的額定電壓應與使用電壓相符,選用與插頭相適配的插座,三極插座應有良好的接地。