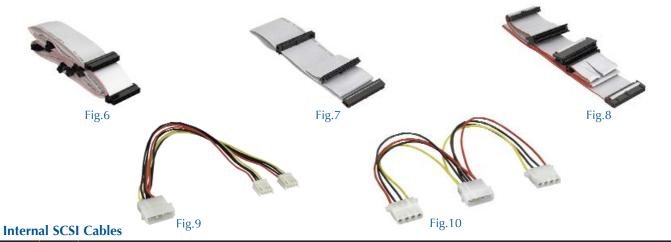

## INTERNAL CABLES

| Retail<br>Part No. | Bulk<br>Part No. | Figure<br>No. | Description                                               |               |
|--------------------|------------------|---------------|-----------------------------------------------------------|---------------|
| 45-6808            |                  | 6             | SCSI 3 Cable for 2 (Male) I (7) Drives                    |               |
| Interna            | al Driv          | e Cab         | bles                                                      |               |
| Retail<br>Part No. | Bulk<br>Part No. | Figure<br>No. | Description                                               | Length<br>In. |
| 45-893             |                  | 7             | Hard Disk Drive IDC40 (Female)/(1) IDC40 (Female)         | 18            |
| 45-894             |                  | 7             | Hard Disk Drive IDC40 (Female)/(2) IDC40 (Female)         | 24            |
| 45-895             |                  | 8             | Floppy Drive (2) Card Edged 34(Female)/(3) IDC34 (Female) | 32            |
| _                  |                  |               |                                                           |               |

#### **Power Splitters**

| IOWCI              | Spinu            |               |                                                         |               |
|--------------------|------------------|---------------|---------------------------------------------------------|---------------|
| Retail<br>Part No. | Bulk<br>Part No. | Figure<br>No. | Description                                             | Length<br>In. |
| 45-410             |                  | 10            | (1) 5.25" (Male)/(2) 5.25" (Female)                     | 6             |
| 45-4102            |                  | 9             | (1) 5.25" (Male)/(1) 5.25" (Female) + (1) 3.5" (Female) | 6             |
| 45-4103            |                  | 9             | (1) 5.25" (Male)/(2) 3.5" (Female)                      | 12            |
| 45-4104            |                  | 10            | (1) 5.25" (Male)/(2) 5.25" (Female)                     | 12            |