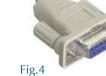

#### **Mouse Adapters**

| Retail<br>Part No. | Bulk<br>Part No. | Figure<br>No.(s) | Description                                      | Length<br>Ft. | Color | Cable |
|--------------------|------------------|------------------|--------------------------------------------------|---------------|-------|-------|
| 45-574             |                  | 1                | MAC® Mouse to IBM® AT, DB9 (Male)/MD8 (Female)   |               | Putty |       |
| 45-577             |                  | 2                | Serial Mouse to MAC®, DB9 (Male)/MD8 (Male)      |               | Putty |       |
| 45-578             |                  | 3                | Serial Mouse to PS/2 DB9 (Male)/MD6 (Male)       |               | Putty |       |
| 45-579             |                  | 4                | PS/2 Mouse to IBM® AT, DB9 (Female)/MD6 (Female) |               | Putty |       |
| 45-888             |                  | 5                | Serial Mouse to PS/2, DB9 (Male)/MD6 (Male)      | 0.5           | Putty |       |