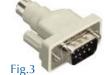

#### **Mouse Adapters**

| Retail<br>Part No. | Bulk<br>Part No. | Figure<br>No.(s) | Description                                      | Length<br>Ft. | Color | Cable |
|--------------------|------------------|------------------|--------------------------------------------------|---------------|-------|-------|
| 45-574             |                  | 1                | MAC® Mouse to IBM® AT, DB9 (Male)/MD8 (Female)   |               | Putty |       |
| 45-577             |                  | 2                | Serial Mouse to MAC®, DB9 (Male)/MD8 (Male)      |               | Putty |       |
| 45-578             |                  | 3                | Serial Mouse to PS/2 DB9 (Male)/MD6 (Male)       |               | Putty |       |
| 45-579             |                  | 4                | PS/2 Mouse to IBM® AT, DB9 (Female)/MD6 (Female) |               | Putty |       |
| 45-888             |                  | 5                | Serial Mouse to PS/2, DB9 (Male)/MD6 (Male)      | 0.5           | Putty |       |