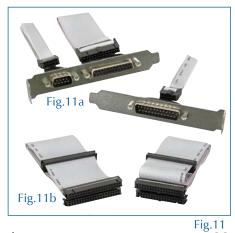

#### 5-Piece Motherboard Cable Set

| Retail<br>Part No. | Bulk<br>Part No. | Figure<br>No. | Description                                                            |
|--------------------|------------------|---------------|------------------------------------------------------------------------|
| 45-235             |                  | 11            | DB25 (M)/IDC10 (F) 12", DB9 (M)/IDC10 (F) 12", DB25 (F)/IDC26 (F) 12", |
|                    |                  |               | IDC34 (F)/(2) IDC34 (F) 24", IDC40 (F)/(2) IDC40 (F) 18"               |

#### **3-Piece Motherboard Cable Set**

| Retail<br>Part No. | Bulk<br>Part No. | Figure<br>No. | Description                                                              |
|--------------------|------------------|---------------|--------------------------------------------------------------------------|
| 45-233             |                  | 11a           | DB25 (M)/IDC10 (F) 30cm, DB9 (M)/IDC10 (F) 30cm, DB25 (F)/IDC26 (F) 30cm |
|                    |                  |               |                                                                          |

#### 2-Piece Motherboard Cable Set

### Retail Bulk Figure

**45-238** 11b IDC34 (Female)/(2) IDC34 (Female) 18", IDC40 (Female)/(2) IDC40 (Female) 18"

83