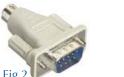

#### **Mouse Adapters**

| Retail<br>Part No. | Bulk<br>Part No. | Figure<br>No.(s) | Description                                      | Length<br>Ft. | Color | Cable |
|--------------------|------------------|------------------|--------------------------------------------------|---------------|-------|-------|
| 45-574             |                  | 1                | MAC® Mouse to IBM® AT, DB9 (Male)/MD8 (Female)   |               | Putty |       |
| 45-577             |                  | 2                | Serial Mouse to MAC®, DB9 (Male)/MD8 (Male)      |               | Putty |       |
| 45-578             |                  | 3                | Serial Mouse to PS/2 DB9 (Male)/MD6 (Male)       |               | Putty |       |
| 45-579             |                  | 4                | PS/2 Mouse to IBM® AT, DB9 (Female)/MD6 (Female) |               | Putty |       |
| 45-888             |                  | 5                | Serial Mouse to PS/2, DB9 (Male)/MD6 (Male)      | 0.5           | Putty |       |