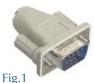

#### **Mouse Adapters**

| Retail<br>Part No. | Bulk<br>Part No. | Figure<br>No.(s) | Description                                      | Length<br>Ft. | Color | Cable |
|--------------------|------------------|------------------|--------------------------------------------------|---------------|-------|-------|
| 45-574             |                  | 1                | MAC® Mouse to IBM® AT, DB9 (Male)/MD8 (Female)   |               | Putty |       |
| 45-577             |                  | 2                | Serial Mouse to MAC®, DB9 (Male)/MD8 (Male)      |               | Putty |       |
| 45-578             |                  | 3                | Serial Mouse to PS/2 DB9 (Male)/MD6 (Male)       |               | Putty |       |
| 45-579             |                  | 4                | PS/2 Mouse to IBM® AT, DB9 (Female)/MD6 (Female) |               | Putty |       |
| 45-888             |                  | 5                | Serial Mouse to PS/2, DB9 (Male)/MD6 (Male)      | 0.5           | Putty |       |