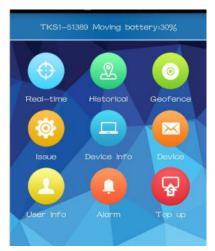

#### (1) Real time tracking:

The device automatically refreshes the positioning every 15 seconds by default. If you want to set it to another working mode, you can set it by SMS command.

If the device is outdoors, it will display GPS positioning, and the positioning accuracy is high; if the device is indoors, it will display LBS positioning, and there is an error in positioning.

#### (2) history route playback:

It can recording and save history route data for 180day. Only one day of data can be viewed in the APP. If you need to view many days of data, you can log in to the web page.

### (3) Geo-fence

Path: Click "geofence" \_\_\_ " + (Plus)" \_\_\_ Enter the name, click the latitude and longitude box and it will automatically jump to the map page \_\_\_Select the range through the zoom button to set the range of the electronic fence

### (4) Alarm

On this page you can turn the alarm on or off. If you do not want the device to emit any alarm sounds, you can turn off by Alarm setting this option.

(5) How to name the device and change the default password?