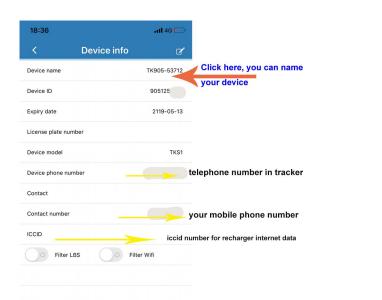

### (4) Alarm

On this page you can turn the alarm on or off. If you do not want the device to emit any alarm sounds, you can turn off by Alarm setting this option.

(5) How to name the device and change the default password?