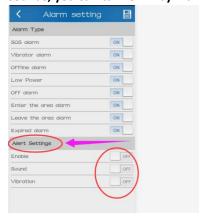

### (4) Alarm

On this page you can turn the alarm on or off. If you do not want the device to emit any alarm sounds, you can turn off by Alarm setting this option.

(5) How to name the device and change the default password?