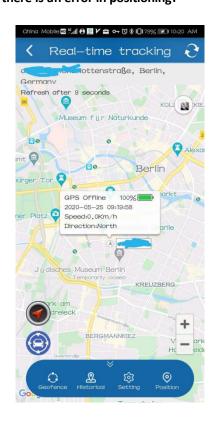

#### (1) Real time tracking:

The device automatically refreshes the positioning every 15 seconds by default. If you want to set it to another working mode, you can set it by SMS command.

If the device is outdoors, it will display GPS positioning, and the positioning accuracy is high; if the device is indoors, it will display LBS positioning, and there is an error in positioning.