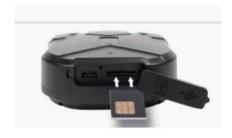

**Chapter Two:** the Way of inserting card

TK905- chip up; tk906- chip up; tk915- chip down;

TK901 mini one: you have to use our adapter of sim card, otherwise it will pop up. TK1000 tracker: Open the back cover with a screwdriver and insert the card