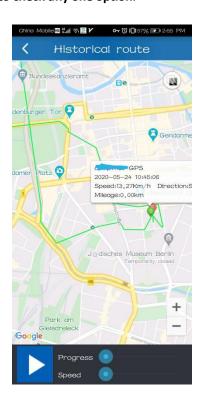

#### (2) history route playback:

It can recording and save history route data for 180day. Only one day of data can be viewed in the APP. If you need to view many days of data, you can log in to the web page.