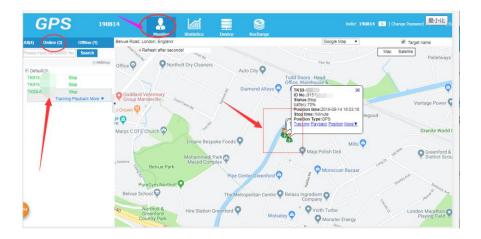

#### (1) Real time tracking:

The device automatically refreshes the positioning every 15 seconds by default. If you want to set it to another working mode, you can set it by SMS command.

If the device is outdoors, it will display GPS positioning, and the positioning accuracy is high; if the device is indoors, it will display LBS positioning, and there is an error in positioning.