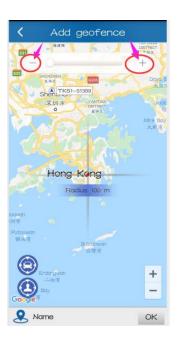

### (3) Geo-fence

Path: Click "geofence" \_\_\_ " + (Plus)" \_\_\_ Enter the name, click the latitude and longitude box and it will automatically jump to the map page \_\_\_Select the range through the zoom button to set the range of the electronic fence