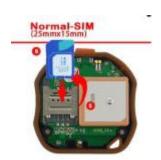

**Chapter Two:** the Way of inserting card

TK905- chip up; tk906- chip up; tk915- chip down;

TK901 mini one: you have to use our adapter of sim card, otherwise it will pop up. TK1000 tracker: Open the back cover with a screwdriver and insert the card