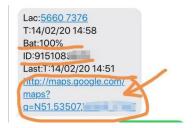

Now please use your mobile phone call to tel number in tracker. It will hangs up after a few rings. Then you will receive a location message with google maps link.

Or you can text locate command "g123456#" to tracker, you will get a location message too.