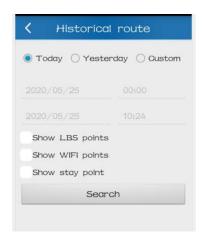

#### (2) history route playback:

It can recording and save history route data for 180day. Only one day of data can be viewed in the APP. If you need to view many days of data, you can log in to the web page.

There are 3 options displayed on this page, show LBS points/ show WIFI points/ show stay point, please keep the default settings, there is no need to check any one option.