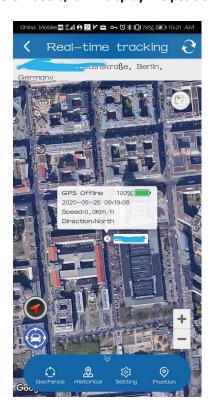

#### (1) Real time tracking:

The device automatically refreshes the positioning every 15 seconds by default. If you want to set it to another working mode, you can set it by SMS command.

If the device is outdoors, it will display GPS positioning, and the positioning accuracy is high; if the device is indoors, it will display LBS positioning, and there is an error in positioning.