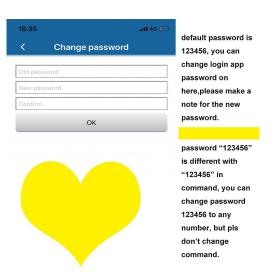

### (4) Alarm

On this page you can turn the alarm on or off. If you do not want the device to emit any alarm sounds, you can turn off by Alarm setting this option.

(5) How to name the device and change the default password?

Password: 123456