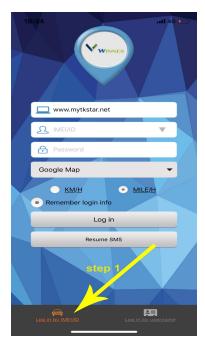

# **Chapter Five: introduce APP**

Our app name is "winnes gps" you can directly search it on app store or scan the QR code.

Select "Log in by IMEI/ID" on the

bottom of screen

Server: www.mytkstar.net

IMEI/ID: on the back side of cover