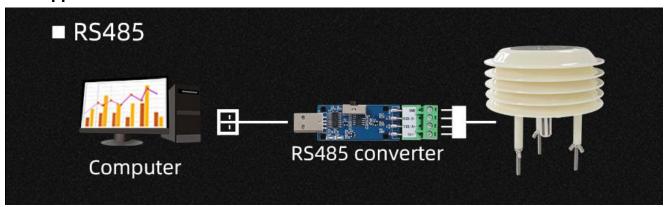

# **KM63B97**

# **User Manual**

File Version: V21.5.7



### **Technical Parameters**

| Technical parameter | Parameter value |
|---------------------|-----------------|
| Brand               | KLHA            |



| Running temperature | -40~80°C   |
|---------------------|------------|
| Working humidity    | 5%RH~90%RH |

**Product Size** 









How to



## wiring?





※Note: When wiring, connect the positive and negative poles
of the power supply first, and then connect the signal line

## **Application solution**





How to use?





#### **Disclaimer**

This document provides all information about the product, does not grant any license to intellectual property, does not express or imply, and prohibits any other means of granting any intellectual property rights, such as the statement of sales terms and conditions of this product, other issues. No liability is assumed. Furthermore, our company makes no warranties, express or implied, regarding the sale and use of this product, including the suitability for the specific use of the product, the marketability or the infringement liability for any patent, copyright or other intellectual property rights, etc. Product specifications and product descriptions may be modified at any time without notice.

#### **Contact Us**

Company: Shanghai Sonbest Indus