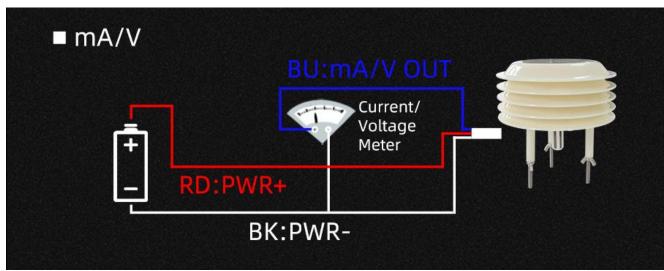

## wiring?

※Note: When wiring, connect the positive and negative poles
of the power supply first, and then connect the signal line