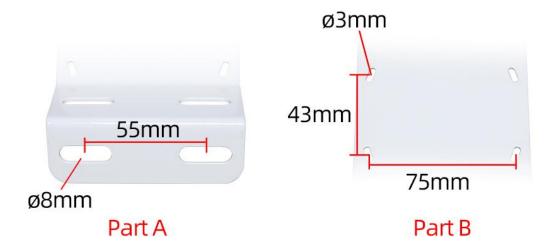

# **KM63B97**

# **User Manual**

File Version: V21.5.7



### **Technical Parameters**

| Technical parameter | Parameter value |
|---------------------|-----------------|
| Brand               | KLHA            |



| Running temperature | -40~80°C   |
|---------------------|------------|
| Working humidity    | 5%RH~90%RH |

**Product Size** 









How to



## wiring?





※Note: When wiring, connect the positive and negative poles
of the power supply first, and then connect the signal line

## **Application solution**





How to use?





#### **Disclaimer**

This document provides all information about the product, does not grant any license to intellectual property, does not express or imply, and prohibits any other means of granting any intellectual property rights, such as the statement of sales terms and conditions of this product, other issues. No liability is assumed. Furthermore, our company makes no warranties, express or implied, regarding the sale and use of this product, including the suitability for the specific use of the product, the marketability or the infringement liability for any patent, copyright or other in