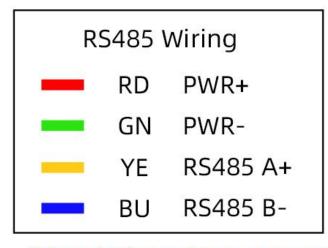

## wiring?

※Note: When wiring, connect the positive and negative poles
of the power supply first, and then connect the signal line