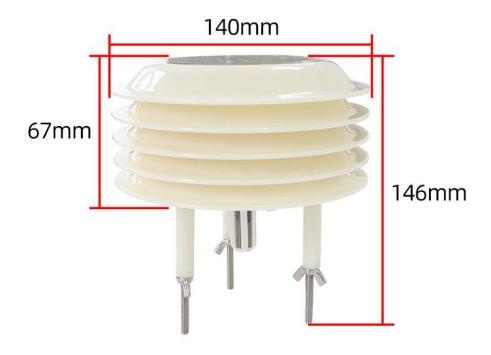

# **KM63B97**

# **User Manual**

File Version: V21.5.7



### **Technical Parameters**

| Technical parameter | Parameter value |
|---------------------|-----------------|
| Brand               | KLHA            |



| Running temperature | -40~80°C   |
|---------------------|------------|
| Working humidity    | 5%RH~90%RH |

**Product Size** 









How to



## wiring?





※Note: When wiring, connect the positive and negative poles
of the power supply first, and then connect the signal line

## **Application solution**





How to use?





#### **Disclaimer**

This document provides all information about the product, does not grant any license to intellectual property, does not express or imply, and prohibits any other means of granting any intellectual property rights, such as the statement of sales terms and conditions of this product, other issues. No liability is assumed. Furthermore, our company makes no warranties, express or implied, regarding the sale and use of this product, including the suitability for the specific use of the product, the marketability or the infringement liability for any patent, copyright or othe