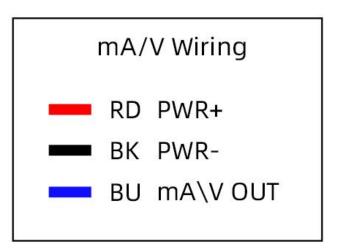

## wiring?

※Note: When wiring, connect the positive and negative poles
of the power supply first, and then connect the signal line