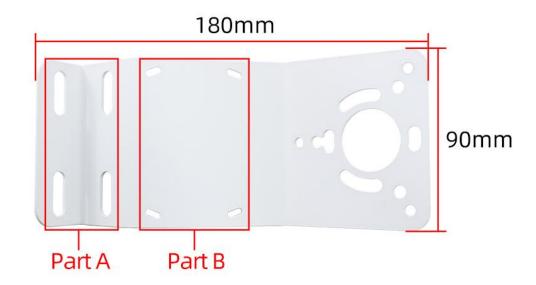

# **KM63B97**

# **User Manual**

File Version: V21.5.7



### **Technical Parameters**

| Technical parameter | Parameter value |
|---------------------|-----------------|
| Brand               | KLHA            |



| Running temperature | -40~80°C   |
|---------------------|------------|
| Working humidity    | 5%RH~90%RH |

**Product Size** 









How to



## wiring?





※Note: When wiring, connect the positive and negative poles
of the power supply first, and then connect the signal line

## **Application solution**





How to use?





#### **Disclaimer**

This document provides all information about the product, does not grant any license to intellectual property, does not express or imply, and prohibits any other means of granting any intellectual property rights, such as the statement of sales terms and conditions of this product, other issues. No liability is assumed. Furthermore, our company makes no warranties, express or implied, regarding the sale and use of this product, including the suitability for the specific use of the product, the marketability or the infringement liability for any patent, copyright or other