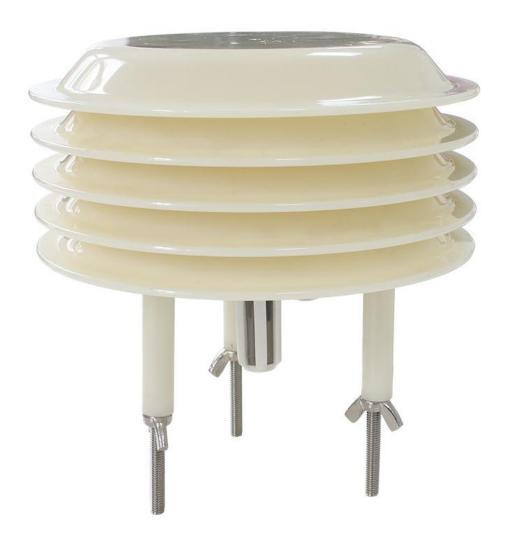

# **KM63B97**

### **Technical Parameters**

| Technical parameter | Parameter value |
|---------------------|-----------------|
| Brand               | KLHA            |

| Running temperature | -40~80°C   |
|---------------------|------------|
| Working humidity    | 5%RH~90%RH |