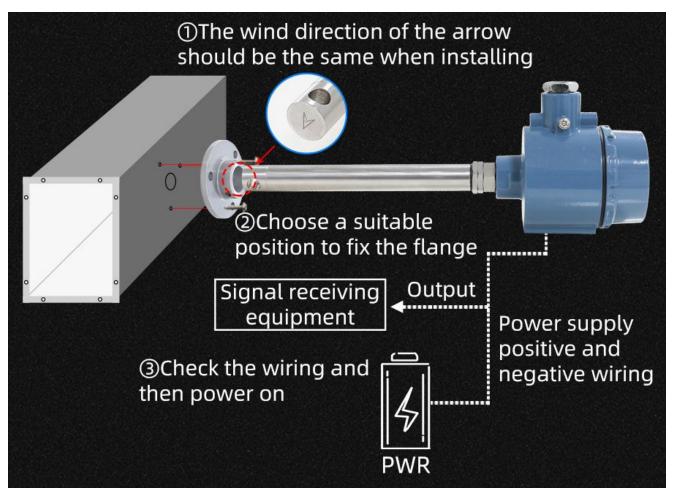

BU RS485 B-

※Note: When wiring, connect
the positive and negative poles
of the power supply first, and
then connect the signal line

**Application solution** 

How to use?