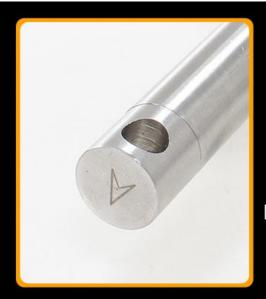

s for monitoring wind speed state quantities. The internal use of high-precision sensing core and related devices to ensure high reliability and excellent long-term stability, can be customized RS232,RS485,CAN,4-20mA,DC0~5V\10V,ZIGBEE,Lora,WIFI,GPRS and other output methods.

#### **Technical Parameters**



| Technical parameter | Parameter value        |
|---------------------|------------------------|
| Brand               | KLHA                   |
| Wind speed range    | 0~30m/s                |
| Wind speed accuracy | ±3%                    |
| Induction principle | Thermal film induction |
| Power               | DC12~24V 1A            |
| Running temperature | -40~80°C               |
| Working humidity    | 5%RH~90%RH             |

### **Product Size**







### How to wiring?



## ORIENTED DESIGN

Let the wind flow smoothly More accurate measurement data

# IP67 PROTECTIVE SHELL

Protect the internal circuit board Heat-resistant, cold-resistant and dust-proof







### FLANGE MOUNTING PLATE

Sensor installation is more convenient

RS485 Wiring

RD F

RD PWR+

- GI

GN PWR-

YE RS485 A+

BU RS485 B-

※Note: When wiring, connect
the positive and negative poles
of the power supply first, and
then connect the signal line

**Application solution** 





How to use?



### **Disclaimer**

This document provides all information about the product, does not grant any license to intellectual property, does not express or imply, and prohibits any other means of granting any intellectual property



rights, such as the statement of sales terms and conditions of this produ