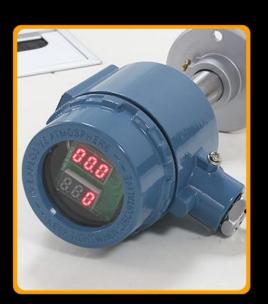

### **User Manual**

File Version: V21.8.28

KD37B90 using the standard ,easy access to PLC. DCS and other instruments or systems for monitoring wind speed state quantities. The internal use of high-precision sensing core and related devices to ensure high reliability and excellent long-term stability, can be customized RS232,RS485,CAN,4-20mA,DC0~5V\10V,ZIGBEE,Lora,WIFI,GPRS and other output methods.