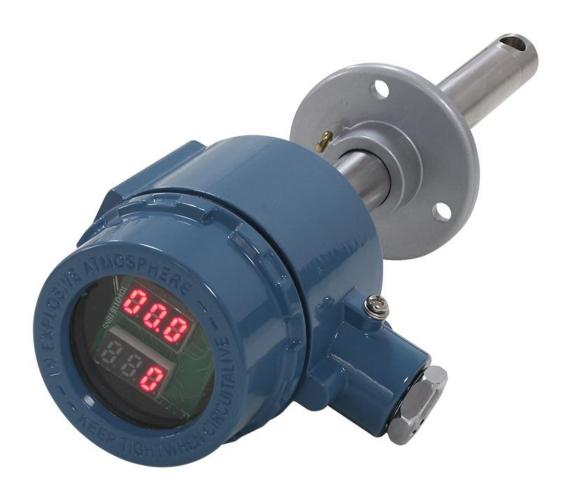

### **KD37B90**

### RS485 High temperature hot air duct wind speed sensor

### **User Manual**

File Version: V21.8.28



KD37B90 using the standard ,easy access to PLC. DCS and other instruments or systems for monitoring wind speed state quantities. The internal use of high-precision sensing core and related devices to ensure high reliability and excellent long-term stability, can be customized RS232,RS485,CAN,4-20mA,DC0~5V\10V,ZIGBEE,Lora,WIFI,GPRS and other output methods.

#### **Technical Parameters**



| Technical parameter | Parameter value        |
|---------------------|------------------------|
| Brand               | KLHA                   |
| Wind speed range    | 0~30m/s                |
| Wind speed accuracy | ±3%                    |
| Induction principle | Thermal film induction |
| Power               | DC12~24V 1A            |
| Running temperature | -40~80°C               |
| Working hum