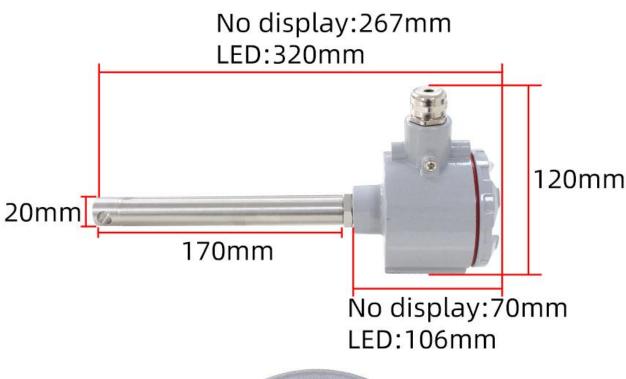

### FLANGE MOUNTING PLATE

Sensor installation is more convenient

RS485 Wiring

RD F

RD PWR+

- GI

GN PWR-

YE RS485 A+