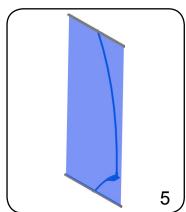

eed an extra 1" bleed around the perimeter. |
| <b>Shipping Weight</b> - no graphic 10 lbs/ 4.5 kg                                                | Refer to related graphic template for more information.                                                                       |
| Shipping Weight - with graphic<br>15 lbs/ 7 kg                                                    |                                                                                                                               |

## additional information:

Add lights to any of our bannerstands. LV4 and L9B are recommended.

#### **Graphic Materials:**

11 mil. UV printed supreme melanex 8 oz. premium dye-sublimated oxford 14 oz. solvent printed anti-curl vinyl

nimlok)

banner stands

## set-up instructions











### top graphic rail attachment











## bottom graphic rail attachment