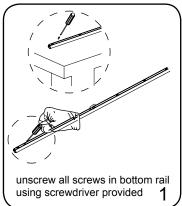

hic 10 lbs/ 4.5 kg                                                | Refer to related graphic template for more information.                                                                       |
| Shipping Weight - with graphic<br>15 lbs/ 7 kg                                                    |                                                                                                                               |

## additional information:

Add lights to any of our bannerstands. LV4 and L9B are recommended.

#### **Graphic Materials:**

11 mil. UV printed supreme melanex 8 oz. premium dye-sublimated oxford 14 oz. solvent printed anti-curl vinyl

nimlok)

banner stands

## set-up instructions











### top graphic rail attachment











## bottom graphic rail attachment