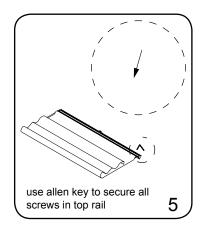

|
| <b>Shipping Weight</b> - no graphic 10 lbs/ 4.5 kg                                                | Refer to related graphic template for more information.                                                                       |
| Shipping Weight - with graphic<br>15 lbs/ 7 kg                                                    |                                                                                                                               |

## additional information:

Add lights to any of our bannerstands. LV4 and L9B are recommended.

#### **Graphic Materials:**

11 mil. UV printed supreme melanex 8 oz. premium dye-sublimated oxford 14 oz. solvent printed anti-curl vinyl

nimlok)

banner stands

## set-up instructions











### top graphic rail attachment











## bottom graphic rail attachment