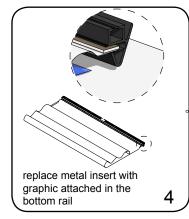

lbs/ 4.5 kg                                                | Refer to related graphic template for more information.                                                                       |
| Shipping Weight - with graphic<br>15 lbs/ 7 kg                                                    |                                                                                                                               |

## additional information:

Add lights to any of our bannerstands. LV4 and L9B are recommended.

#### **Graphic Materials:**

11 mil. UV printed supreme melanex 8 oz. premium dye-sublimated oxford 14 oz. solvent printed anti-curl vinyl

nimlok)

banner stands

## set-up instructions











### top graphic rail attachment











## bottom graphic rail attachment