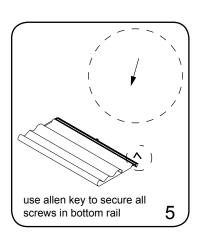

bs/ 4.5 kg                                                | Refer to related graphic template for more information.                                                                       |
| Shipping Weight - with graphic<br>15 lbs/ 7 kg                                                    |                                                                                                                               |

## additional information:

Add lights to any of our bannerstands. LV4 and L9B are recommended.

#### **Graphic Materials:**

11 mil. UV printed supreme melanex 8 oz. premium dye-sublimated oxford 14 oz. solvent printed anti-curl vinyl

nimlok)

banner stands

## set-up instructions











### top graphic rail attachment











## bottom graphic rail attachment