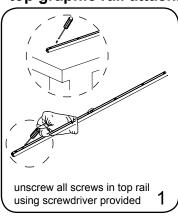

rimeter. |
| <b>Shipping Weight</b> - no graphic 10 lbs/ 4.5 kg                                                | Refer to related graphic template for more information.                                                                       |
| Shipping Weight - with graphic<br>15 lbs/ 7 kg                                                    |                                                                                                                               |

## additional information:

Add lights to any of our bannerstands. LV4 and L9B are recommended.

#### **Graphic Materials:**

11 mil. UV printed supreme melanex 8 oz. premium dye-sublimated oxford 14 oz. solvent printed anti-curl vinyl

nimlok)

banner stands

## set-up instructions











### top graphic rail attachment











## bottom graphic rail attachment