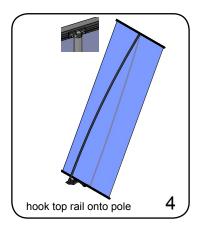

need an extra 1" bleed around the perimeter. |
| <b>Shipping Weight</b> - no graphic 10 lbs/ 4.5 kg                                                | Refer to related graphic template for more information.                                                                       |
| Shipping Weight - with graphic<br>15 lbs/ 7 kg                                                    |                                                                                                                               |

## additional information:

Add lights to any of our bannerstands. LV4 and L9B are recommended.

#### **Graphic Materials:**

11 mil. UV printed supreme melanex 8 oz. premium dye-sublimated oxford 14 oz. solvent printed anti-curl vinyl

nimlok)

banner stands

## set-up instructions











### top graphic rail attachment











## bottom graphic rail attachment