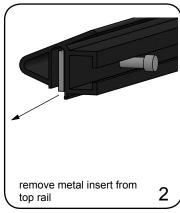

meter. |
| <b>Shipping Weight</b> - no graphic 10 lbs/ 4.5 kg                                                | Refer to related graphic template for more information.                                                                       |
| Shipping Weight - with graphic<br>15 lbs/ 7 kg                                                    |                                                                                                                               |

## additional information:

Add lights to any of our bannerstands. LV4 and L9B are recommended.

#### **Graphic Materials:**

11 mil. UV printed supreme melanex 8 oz. premium dye-sublimated oxford 14 oz. solvent printed anti-curl vinyl

nimlok)

banner stands

## set-up instructions











### top graphic rail attachment











## bottom graphic rail attachment