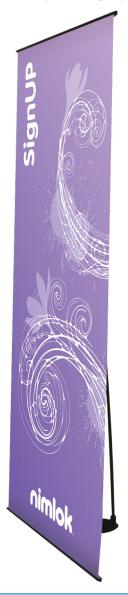

#### SU-S1

The signup is a single-sided banner stand that comes with a heavy-duty weighted black base, and a three piece bungee pole.

#### features and benefits:

- one year warranty
- single-sided

- heavy weighted, black base
- comes with base, top and bottom rail, three piece bungee pole, and carry bag

#### dimensions:

| Hardware                                                                                          | Graphic                                                                                                                       |
|---------------------------------------------------------------------------------------------------|-------------------------------------------------------------------------------------------------------------------------------|
| <b>Assembled Unit:</b> 33.5"(w) x 86"(h) x 10.5"(d) approx. 850.9mm(w) x 2184.4mm(h) x 266.7mm(d) | <b>Total graphic area:</b> 32.9"(w) x 85.625"(h) 835.66mm(w) x 2174.9mm(h)                                                    |
| <b>Base Dimensions:</b> 33.5"(w) x 2"(h) x 10.5"(d) approx. 850.9mm(w) x 50.8mm(h) x 266.7mm(d)   | <b>Total visual area:</b> 32.9"(w) x 84.625"(h) 835.66mm(w) x 2149.5mm(h)                                                     |
| Shipping                                                                                          | Please be sure to include the 1/2" bleed at the top & 1/2" bleed at the bottom.                                               |
| <b>Shipping Dimensions:</b> 38"(I) x 8"(w) x 8"(h) 965.2mm(I) x 203.2mm(w) x 203.2mm(h)           | Graphics printed on 8 oz. Oxford using the dye-sublimation printing process will need an extra 1" bleed around the perimeter. |
| <b>Shipping Weight</b> - no graphic 10 lbs/ 4.5 kg                                                | Refer to related graphic template for more information.                                                                       |
| Shipping Weight - with graphic<br>15 lbs/ 7 kg                                                    |                                                                                                                               |