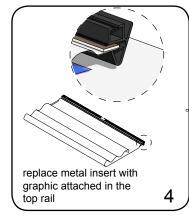

r. |
| <b>Shipping Weight</b> - no graphic 10 lbs/ 4.5 kg                                                | Refer to related graphic template for more information.                                                                       |
| Shipping Weight - with graphic<br>15 lbs/ 7 kg                                                    |                                                                                                                               |

## additional information:

Add lights to any of our bannerstands. LV4 and L9B are recommended.

#### **Graphic Materials:**

11 mil. UV printed supreme melanex 8 oz. premium dye-sublimated oxford 14 oz. solvent printed anti-curl vinyl

nimlok)

banner stands

## set-up instructions











### top graphic rail attachment











## bottom graphic rail attachment