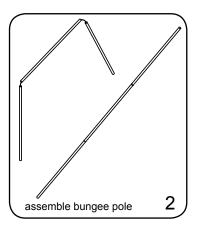

will need an extra 1" bleed around the perimeter. |
| <b>Shipping Weight</b> - no graphic 10 lbs/ 4.5 kg                                                | Refer to related graphic template for more information.                                                                       |
| Shipping Weight - with graphic<br>15 lbs/ 7 kg                                                    |                                                                                                                               |

## additional information:

Add lights to any of our bannerstands. LV4 and L9B are recommended.

#### **Graphic Materials:**

11 mil. UV printed supreme melanex 8 oz. premium dye-sublimated oxford 14 oz. solvent printed anti-curl vinyl

nimlok)

banner stands

## set-up instructions











### top graphic rail attachment











## bottom graphic rail attachment