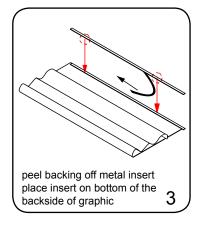

10 lbs/ 4.5 kg                                                | Refer to related graphic template for more information.                                                                       |
| Shipping Weight - with graphic<br>15 lbs/ 7 kg                                                    |                                                                                                                               |

## additional information:

Add lights to any of our bannerstands. LV4 and L9B are recommended.

#### **Graphic Materials:**

11 mil. UV printed supreme melanex 8 oz. premium dye-sublimated oxford 14 oz. solvent printed anti-curl vinyl

nimlok)

banner stands

## set-up instructions











### top graphic rail attachment











## bottom graphic rail attachment