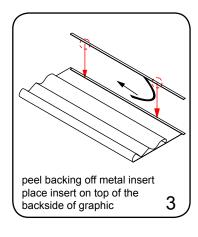

ter. |
| <b>Shipping Weight</b> - no graphic 10 lbs/ 4.5 kg                                                | Refer to related graphic template for more information.                                                                       |
| Shipping Weight - with graphic<br>15 lbs/ 7 kg                                                    |                                                                                                                               |

## additional information:

Add lights to any of our bannerstands. LV4 and L9B are recommended.

#### **Graphic Materials:**

11 mil. UV printed supreme melanex 8 oz. premium dye-sublimated oxford 14 oz. solvent printed anti-curl vinyl

nimlok)

banner stands

## set-up instructions











### top graphic rail attachment











## bottom graphic rail attachment