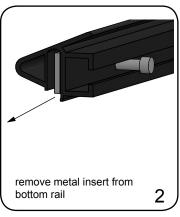

c 10 lbs/ 4.5 kg                                                | Refer to related graphic template for more information.                                                                       |
| Shipping Weight - with graphic<br>15 lbs/ 7 kg                                                    |                                                                                                                               |

## additional information:

Add lights to any of our bannerstands. LV4 and L9B are recommended.

#### **Graphic Materials:**

11 mil. UV printed supreme melanex 8 oz. premium dye-sublimated oxford 14 oz. solvent printed anti-curl vinyl

nimlok)

banner stands

## set-up instructions











### top graphic rail attachment











## bottom graphic rail attachment