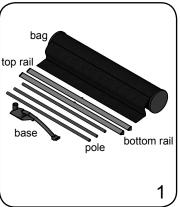

## set-up instructions

#### features and benefits:

- one year warranty
- single-sided

- heavy weighted, black base
- comes with base, top and bottom rail, three piece bungee pole, and carry bag