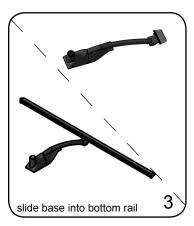

ll need an extra 1" bleed around the perimeter. |
| <b>Shipping Weight</b> - no graphic 10 lbs/ 4.5 kg                                                | Refer to related graphic template for more information.                                                                       |
| Shipping Weight - with graphic<br>15 lbs/ 7 kg                                                    |                                                                                                                               |

## additional information:

Add lights to any of our bannerstands. LV4 and L9B are recommended.

#### **Graphic Materials:**

11 mil. UV printed supreme melanex 8 oz. premium dye-sublimated oxford 14 oz. solvent printed anti-curl vinyl

nimlok)

banner stands

## set-up instructions











### top graphic rail attachment











## bottom graphic rail attachment