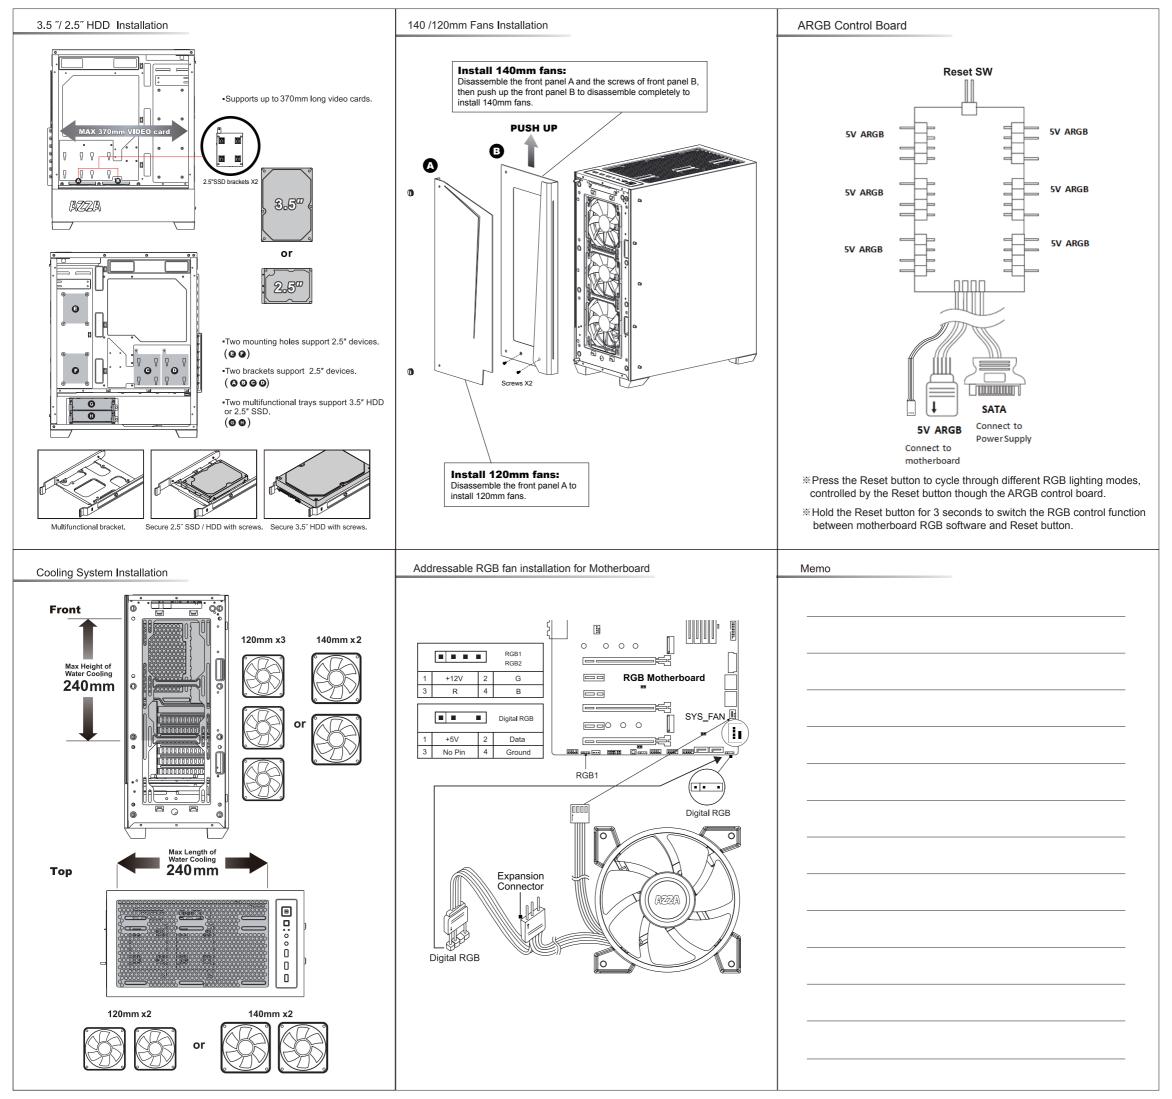

- 1. Specifications
- 2. Chassis Parts
- 3. Control Panel Functions
- 4. 3.5"/2.5" HDD Installation
- 5. Cooling System Installation
- 6. 140 /120mm Fans Installation
- 7. Addressable RGB fan installation for Motherboard
- 8. ARGB Control Board