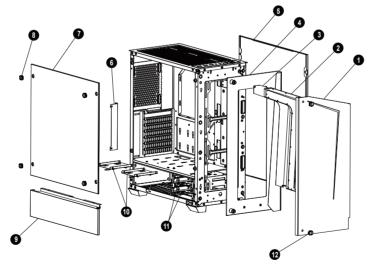

## Chassis Parts

| 1  | Iron front panel                   |  |
|----|------------------------------------|--|
| 2  | LED lens                           |  |
| 3  | Lamp mylar film                    |  |
| 4  | Rear panel of the front            |  |
| 5  | Right side metal panel             |  |
| 6  | PCI slot cover                     |  |
| 7  | Left side tempered glass panel     |  |
| 8  | Screws for side glass panel X4     |  |
| 9  | Left side metal panel              |  |
| 10 | 2.5"SSD brackets X2                |  |
| 11 | 3.5"HDD brackets X2                |  |
| 12 | Screws for the iron front panel X2 |  |