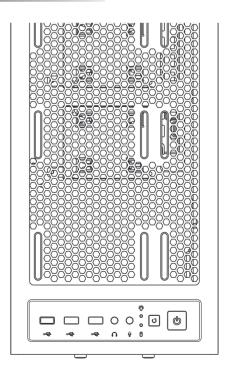

## Control panel functions

| ٩        | Power        | U | Reset |
|----------|--------------|---|-------|
| <b>~</b> | USB3.0(Blue) | Q | Mic   |
| ~        | USB3.0(Blue) | n | Audio |