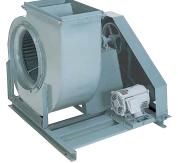

#### **Air-conditioning fans**

We have a varied lineup from centrifugal fan for low & high pressure, axial fan that can be installed between ducts, and engine drive to respond to a range of need.

#### Sirocco fans (Multi-blade fan)

Single inlet belt driven straddle mounted impeller type **CLF5-RS** 