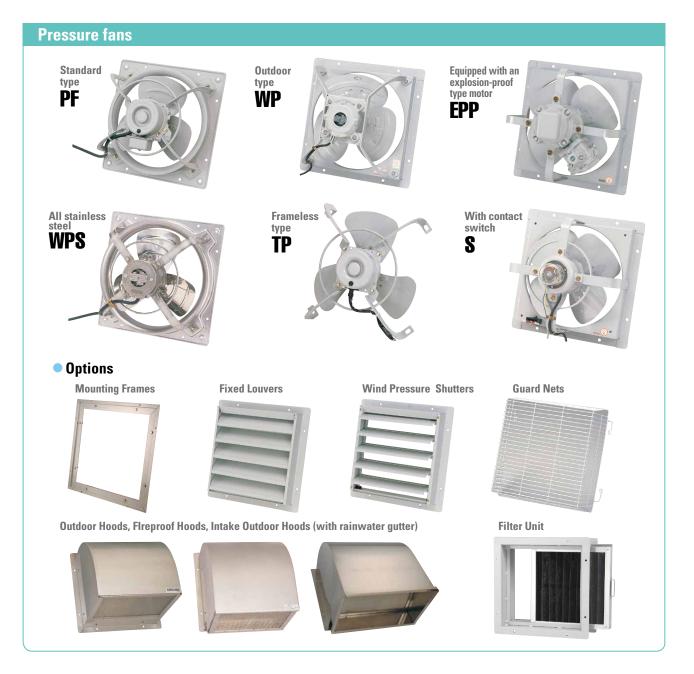

#### **Commercial fans**

Providing pressure fans, roof ventilators, air curtains, agricultural and livestock ventilation fans, and induction fans, you can find the right fan for various site among the broad selection of Teral fans.