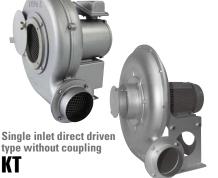

#### CLF6-RS

Double inlet belt driven

CLF2-RD

straddle mounted impeller type

Single inlet belt driven overhang type CLF2-OB CLF6-OB

Single inlet direct driven type without coupling **CLF6-HOH** 

Double inlet belt driven straddle