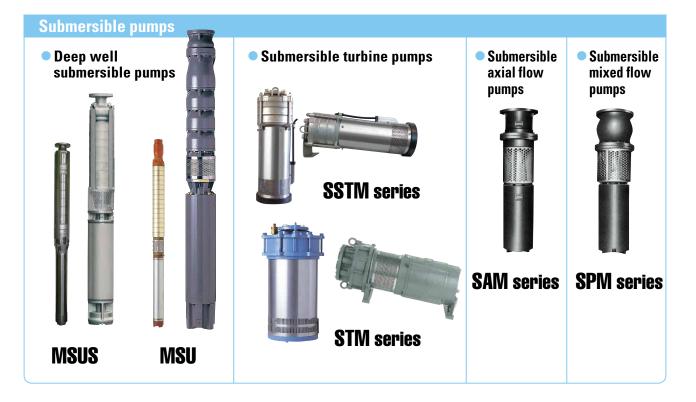

Water supply pumps for shallow / deep wells

#### Submersible water supply pumps for deep wells

Hot water supply pressure type

**PH-204GT1** 