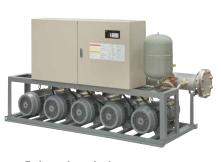

#### Direct connection water supply booster pumps

Cabinet type

Cabinet type

Cabinet type

MC5S-B

Stationary type