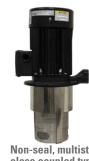

#### Immersion type coolant pumps

Non-seal, single-stage close coupled type **VKP** 

Non-seal, multistage close coupled type / direct coupled type LPWE

Non-seal, multistage close coupled type

Non-seal, multistage

close coupled type

LVS

Non-seal, single-stage close coupled type LFO

Non-seal, multistage close coupled type LBK