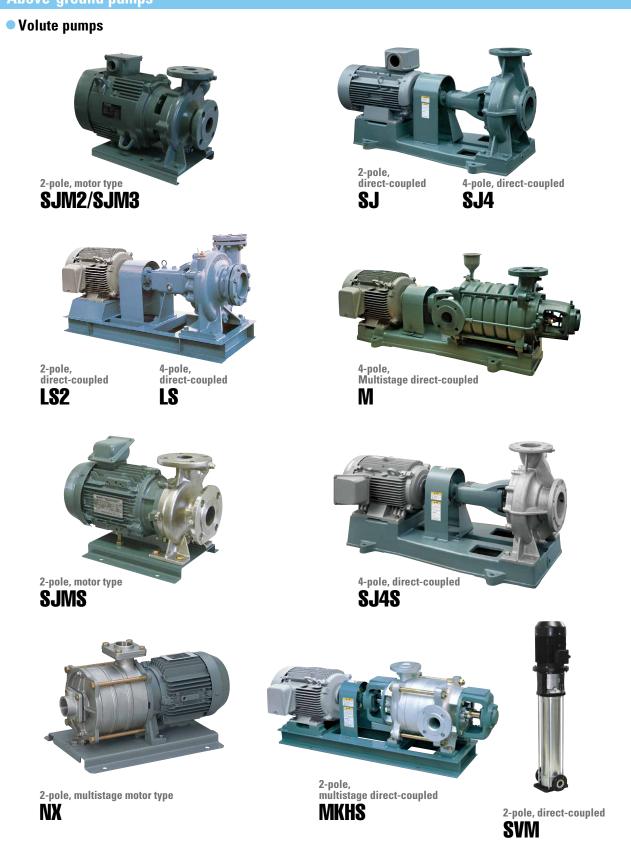

#### Water supply / circulation pumps

High performance and reduced size and weight have been realized through the latest fluid design. Our stainless steel lineup has been improved to meet a wide range of needs.

#### **Above-ground pumps**

Pump