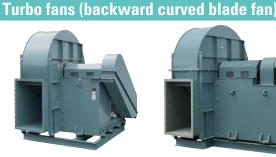

#### Mild fans (backward curved blade fan)

Single inlet belt driven straddle mounted impeller type **CMF3-RS** 

Single inlet belt driven overhang type **CMF3-SOB** 

CMF3-0B

Single inlet direct driven type without coupling CMF3-HOH