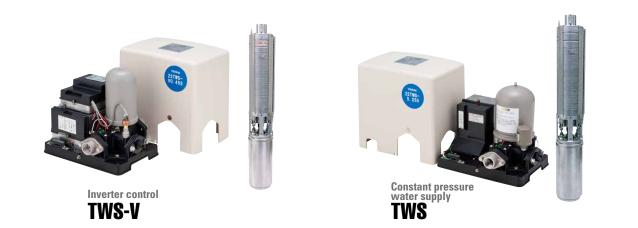

#### **Household pumps**

From shallow well pumps to deep well pumps, including inverter control and constant water supply type, we have a varied lineup to meet your needs.

#### Above ground water supply pumps for shallow wells

Water circulation auxiliary

pressure type pressure cictern

ST

Constant pressure water supply tank system

Inverter control

**RMB-THP6** 

Constant pressure water supply

Water supply pumps for shallow / deep wells

#### Submersible water supply pumps for deep wells

Hot water supply pressure type

**PH-204GT1** 