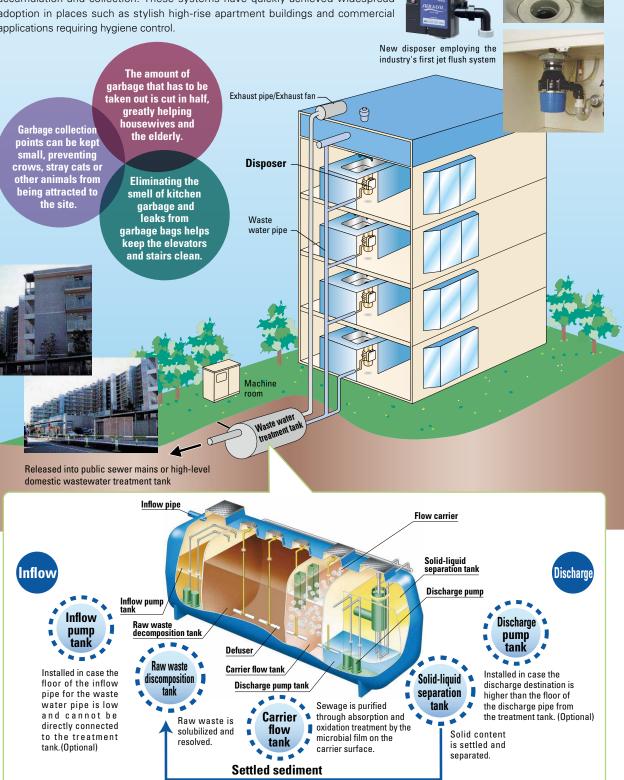

#### Kitchen garbage disposal systems

Raw garbage disposal systems reduce garbage into a powder using a disposer, purity it in a treatment tank and discharge it into the sewer system. Today such systems have attracted attention for their ability to eliminate the odors and hassle of treating raw garbage while helping to conserve the environment.

#### Disposers

As raw garbage can be simply placed in the disposal system and crushed with the disposer at the push of a button, it greatly reduces the burden of garbage accumulation and collection. These systems have quickly achieved widespread adoption in places such as stylish high-rise apartment buildings and commercial applications requiring hygiene control.

#### **Reuse of waste water systems**

Substitute clean water is produced by purifying the organic materials present in waste water using microorganisms, and reusing the water after filtration and sterilization. Wastewater reuse systems utilize this water as an intermediate water supply for applications such as toilets and fire fighting. Today the conservation of recycling-oriented water resources as attracted considerable attention from various quarters.

#### Pretreatment system for kitchen waste water

#### **BT BioClean**

This system purifies wastewater from kitchens, which contain highly concentrated organic pollutants and oils, to bring it up to the standards required for release into the public waste mains. Instead of the existing pressurized flotation separation system by using our unique organic treatment method called BT BioClean, a separate treatment process for sludge and scum is no longer required. This system has won greatest praise from our customers.