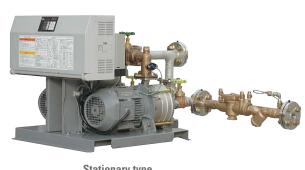

#### Direct connection water supply booster pumps

Cabinet type

Cabinet type

Cabinet type

MC5S-B

Stationary type