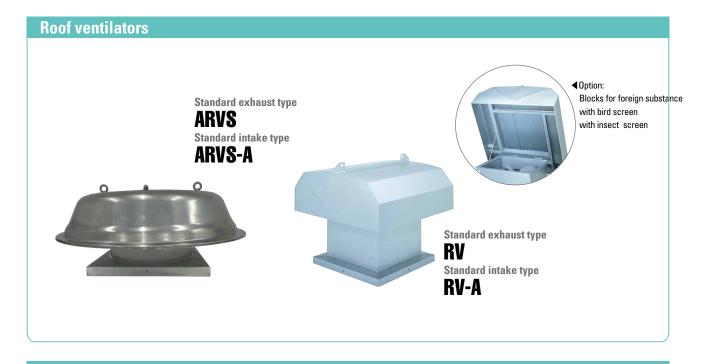

#### **Commercial fans**

Providing pressure fans, roof ventilators, air curtains, agricultural and livestock ventilation fans, and induction fans, you can find the right fan for various site among the broad selection of Teral fans.