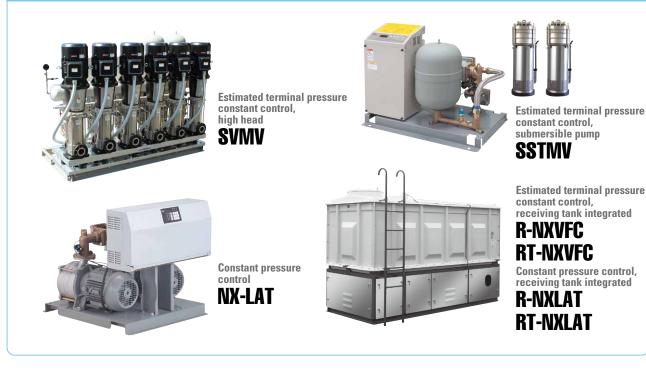

#### Pressurized water supply pumps

Estimated terminal pressure constant control

Estimated terminal pressure constant control

Estimated terminal pressure constant control **NX-VFC** Multiple pump control