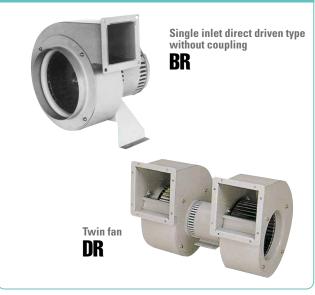

#### Sirocco fans (Multi-blade fan)

Single inlet belt driven straddle mounted impeller type **CLF5-RS** 

#### CLF6-RS

Double inlet belt driven

CLF2-RD

straddle mounted impeller type

Single inlet belt driven overhang type CLF2-OB CLF6-OB

Single inlet direct driven type without coupling **CLF6-HOH** 

Double inlet belt driven straddle

mounted impeller type with

Single inlet belt driven straddle mounted impeller type

with silencer box CLF6-U-RS CLF5-U-RS