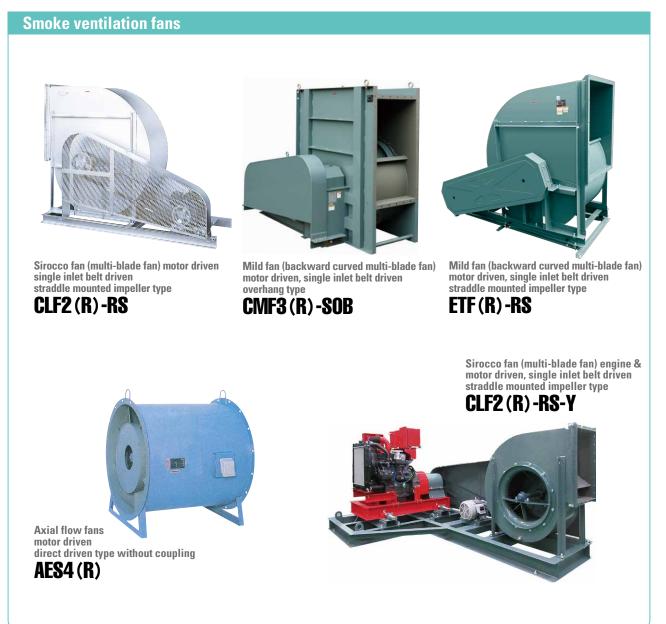

#### **Smoke ventilation fans**

We have a varied lineup from centrifugal fan for low & high pressure, axial fan that can be installed between ducts, and engine drive to respond to a range of need.

#### Mild fans (backward curved blade fan)

Single inlet belt driven straddle mounted impeller type **CMF3-RS** 

Single inlet belt driven overhang type **CMF3-SOB** 

CMF3-0B

Single inlet direct driven type without coupling CMF3-HOH

Single inlet belt driven straddle mounted impeller type Single inlet belt driven overhang type Double inlet belt driven straddle mounted impeller type Single inlet direct driven type without coupling LAF

Single inlet belt driven straddle mounted impeller type Single inlet belt driven overhang type Double inlet belt driven straddle mounted impeller type

HLAF

Mini turbo fan (backward curved blade fan)

Single inlet belt driven overhang type CTF2-0B

CTF3-OB

Single inlet direct driven with coupling, overhang type CTF2-MOB

Direct driven type square, steel impeller ÂF

Direct driven type square, all stainless steel AFSS

Fan

Direct driven type Belt driven type round TAF

Tunnel ventilation fans Big log

Automatic variable wing type

CP

**Big log** 