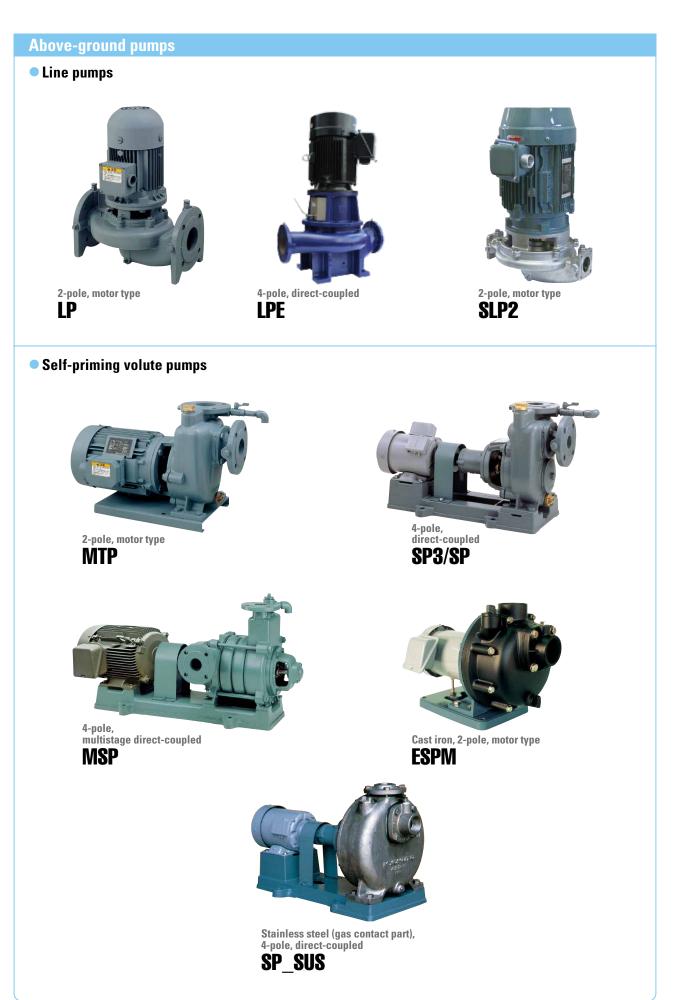

#### Water supply / circulation pumps

High performance and reduced size and weight have been realized through the latest fluid design. Our stainless steel lineup has been improved to meet a wide range of needs.

#### **Above-ground pumps**

Pump