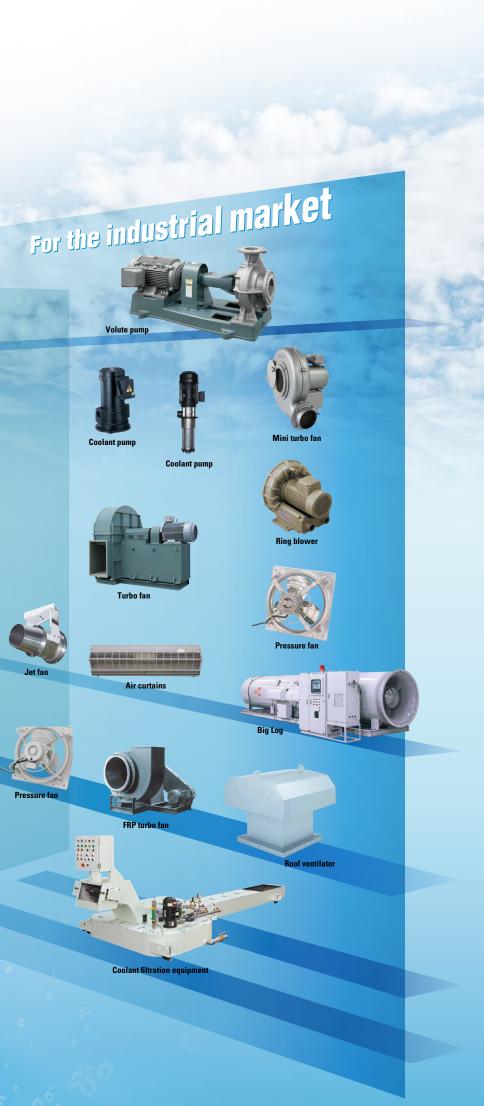

#### Water supply / circulation pumps

High performance and reduced size and weight have been realized through the latest fluid design. Our stainless steel lineup has been improved to meet a wide range of needs.

#### **Coolant pumps**

From small to large volume, low to high head, and clean to dirty liquid, Teral provides quality solutions for your needs with a varied lineup.

Mechanical seal, multistage

close coupled type, for coolant tank cleaning

#### **Industrial fans**

We have assembled a varied lineup to respond to the need for optimization, energy efficiency, cleanliness and low noise levels at industrial sites.

#### Mild fans (backward curved blade fan)

Single inlet belt driven straddle mounted impeller type **CMF3-RS** 

Single inlet belt driven overhang type **CMF3-SOB** 

CMF3-0B

Single inlet direct driven type without coupling CMF3-HOH

Single inlet belt driven straddle mounted impeller type Single inlet belt driven overhang type Double inlet belt driven straddle mounted impeller type

HLAF

Mini turbo fan (backward curved blade fan)

Single inlet belt driven overhang type CTF2-0B

#### **Commercial fans**

Providing pressure fans, roof ventilators, air curtains, agricultural and livestock ventilation fans, and induction fans, you can find the right fan for various site among the broad selection of Teral fans.

#### **Coolant filtration equipment**

Providing a lineup of coolant filtration equipment for cutting and grinding applications, we will respond to individual needs by custom design.