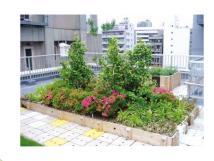

#### **Rooftop greening system**

Rooftop greening systems have drawn attention as a possible solution to the heat island effect of major cities. By combining bamboo charcoal with a rainwater collection and circulation system unique designs can be created without sacrificing ease of maintenance.