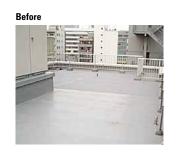

#### **Rooftop greening system**

Rooftop greening systems have drawn attention as a possible solution to the heat island effect of major cities. By combining bamboo charcoal with a rainwater collection and circulation system unique designs can be created without sacrificing ease of maintenance.