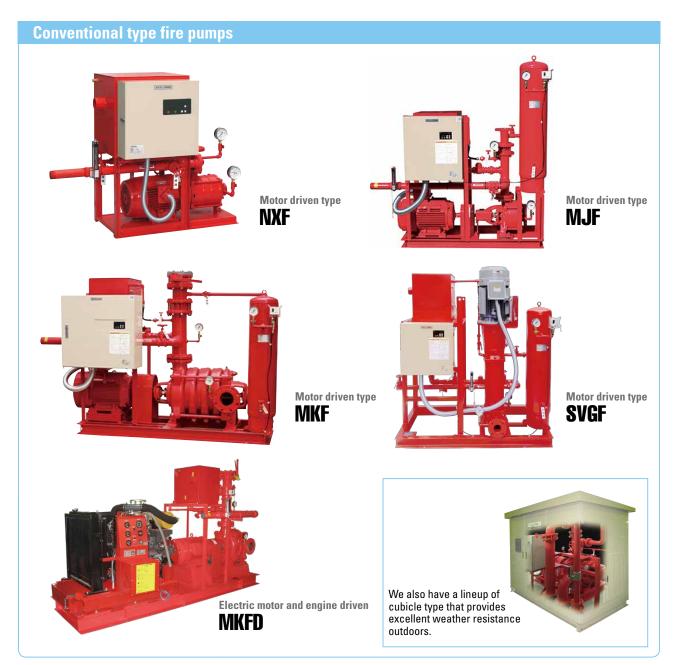

#### **Fire pumps**

Teral has achieved the first unitization in the industry and blazed the rail in unitized fire pumps. Fire pumps created from years of experience and technology support safety in daily life.