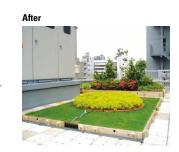

#### **Rooftop greening system**

Rooftop greening systems have drawn attention as a possible solution to the heat island effect of major cities. By combining bamboo charcoal with a rainwater collection and circulation system unique designs can be created without sacrificing ease of maintenance.