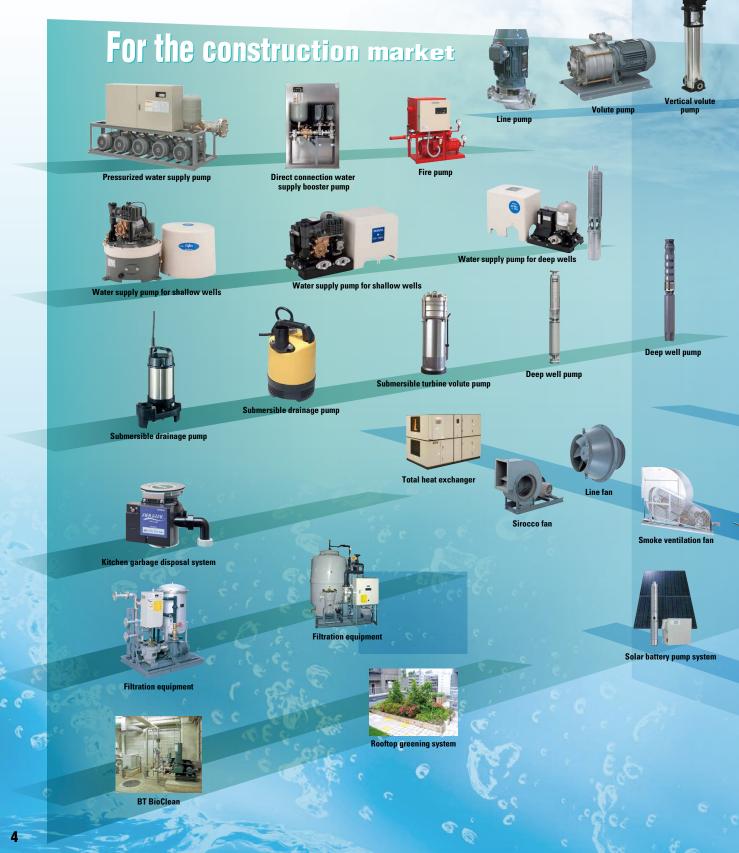

#### Water supply pumps

Powerful, yet designed to save space and energy. High-performance pumps with excellent durability and workmanship support safety in daily life.

#### Direct connection water supply booster pumps

Cabinet type

Cabinet type

Cabinet type

MC5S-B

Stationary type

#### Pressurized water supply pumps

Estimated terminal pressure constant control

Estimated terminal pressure constant control

Estimated terminal pressure constant control **NX-VFC** Multiple pump control

#### **Pressurized water supply pumps**

For pumping water

**NX-LFT** 

Manual water well pump **ELEP** 

For agricultural use

With self-priming pump, 39L pressure tank

LAT3-MTP

Pumps for environmental application and disaster prevention

#### **Household pumps**

From shallow well pumps to deep well pumps, including inverter control and constant water supply type, we have a varied lineup to meet your needs.

#### Above ground water supply pumps for shallow wells

Water circulation auxiliary

pressure type pressure cictern

ST

Constant pressure water supply tank system

Inverter control

**RMB-THP6** 

Constant pressure water supply

#### Submersible water supply pumps for deep wells

Hot water supply pressure type

**PH-204GT1** 

#### **Fire pumps**

Teral has achieved the first unitization in the industry and blazed the rail in unitized fire pumps. Fire pumps created from years of experience and technology support safety in daily life.

#### Water treatment systems

Providing filtration equipment and chemical liquid injection device for various applications such as baths, pools, landscapes, well water, and rainwater, we will respond to individual needs by custom design.

#### **Filtration equipment**

#### Total heat exchanger

Total heat exchanger is a way to reduce the ventilation load. We offer a wide range of products from small to large air volumes to respond to individual needs by custom design.

#### Solar battery pump system

#### This environmentally-friendly pump system runs on solar energy

- ① Clean energy production as light converted directly into electrical energy ② Uses renewable solar energy
- ③ No external power source required. Can be installed in any location.
- (4) Environmentally friendly, zero emissions of greenhouse gas (CO<sub>2</sub>)
- 5 Using submersible pumps results in extremely low running noise

#### **Rooftop greening system**

Rooftop greening systems have drawn attention as a possible solution to the heat island effect of major cities. By combining bamboo charcoal with a rainwater collection and circulation system unique designs can be created without sacrificing ease of maintenance.

#### **BT BioClean**

This system purifies wastewater from kitchens, which contain highly concentrated organic pollutants and oils, to bring it up to the standards required for release into the public waste mains. Instead of the existing pressurized flotation separation system by using our unique organic treatment method called BT BioClean, a separate treatment process for sludge and scum is no longer required. This system has won greatest praise from our customers.