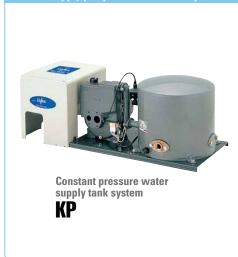

#### Above ground water supply pumps for shallow wells

Water circulation auxiliary

pressure type pressure cictern

ST

Constant pressure water supply tank system

Inverter control

**RMB-THP6** 

Constant pressure water supply