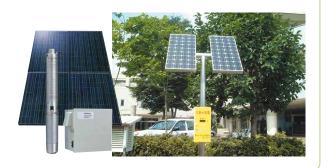

#### Solar battery pump system

#### This environmentally-friendly pump system runs on solar energy

- ① Clean energy production as light converted directly into electrical energy ② Uses renewable solar energy
- ③ No external power source required. Can be installed in any location.
- (4) Environmentally friendly, zero emissions of greenhouse gas (CO<sub>2</sub>)
- 5 Using submersible pumps results in extremely low running noise