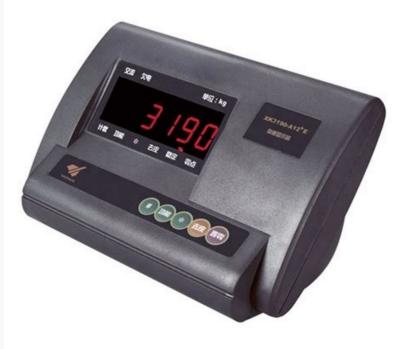

## Xk3190-d10 weighing indicator manual

Model:XX3190-D10 battery backup Brand: YAOHUA Certification:CE\_JS09001,SGS,OML Place of Origin: China Brand Name: Kejie weighing Brief Description:XX3190-D10 Weighing Indicator KX3190-D10 Weighing Indicator KX3190-D10 Weighing Indicator XX3190-D10 Adopts high precision A/D conversion technology, widely applied in electronic floor scale;electronic truck scale, static railway scale and so on alike static weighing julicator in case of power off - Input character with keyboard or download from PC - Good consistency - Hardware detection and voltage display of load from PC - Good consistency - Hardware detection and voltage display of load cell signal For Details Please Call: 01711-78624, 01919-78624, Pleated OII) version technology, widely applied in electronic floor scale; electronic floor scale; electronic floor scale, electronic floor s

- A/D conversion with readability 1/30000 - Use inner code to replace weight observing and analysis tolerance - Zero range setup (auto/manual) - Non-linearity and calibration tolerance correction - Password management and timing power off function - Auto/manual, condition/non-condition, daily/sorted report print setup - Fast filled weighing bill print setup - Save 1500 vehicle ID/net weight, 201 cargo ID/cargo name, 100 customer name, 100 notes and 1501 weighing records - Weighing data save protection in case of power off - Input character with keyboard or download from PC - Good consistency - Hardware detection and voltage display of load cell signal Page 2 Model XK3190-D10Model:XK3190-D10Brand: YAOHUACertification:CE,ISO9001,SGS,OIMLCapable:SGS,CE,OIMLMinimum Order:1pcBrand Name:Kejie weighing Indicator HBM—One of the World Leading Weighing Indicator ManufactureAccuracy Class III XK3190-D10 Weighing Indicator: Weighing indicator XK3190-D10 adopts high precision A/D conversion technology, widely applied in electronic floor scalej¢static railway scale and so on alike static weighing system equipped with 1~8 load cell.

- A/D conversion with readability 1/30000 - Use inner code to replace weight observing and analysis tolerance - Zero range setup (auto/manual) - Non-linearity and calibration tolerance correction - Password management and timing power off function - Auto/manual, condition/non-condition, daily/sorted report print setup - Fast filled weighing bill print setup - Save 1500 vehicle ID/net weight, 201 cargo ID/cargo name, 100 customer name, 100 notes and 1501 weighing records - Weighing data save protection in case of power off - Input character with keyboard or download from PC - Good consistency - Hardware detection and voltage display of load cell signal Page 3 D10 Digital Indicator XK3190 - 01686797756 TK: Ask For Rate Details D10 Digital Indicator XK3190 A12E - 01686797756 TK: Ask For Rate Details Weighing Scale Indicator XK3190 A12E - 01686797756 TK: Ask For Rate Details Weighing Scale Indicator XK3190 A12E - 01686797756 TK: Ask For Rate Details Weighing Scale Indicator XK3190 A12E - 01686797756 TK: Ask For Rate Details Weighing Scale Indicator XK3190 A12E - 01686797756 TK: Ask For Rate Details Weighing Scale Indicator XK3190 A12E - 01686797756 TK: Ask For Rate Details Weighing Scale Indicator XK3190 A12E - 01686797756 TK: Ask For Rate Details Weighing Scale Indicator XK3190 A12E - 01686797756 TK: Ask For Rate Details Weighing Scale Indicator XK3190 A12E - 01686797756 TK: Ask For Rate Details Weighing Scale Indicator XK3190 A12E - 01686797756 TK: Ask For Rate Details Weighing Scale Indicator XK3190 A12E - 01686797756 TK: Ask For Rate Details Weighing Scale Indicator XK3190 A12E - 01686797756 TK: Ask For Rate Details Weighing Scale Indicator XK3190 A12E - 01686797756 TK: Ask For Rate Details Weighing Scale Indicator XK3190 A12E - 01686797756 TK: Ask For Rate Details Weighing Scale Indicator XK3190 A12E - 01686797756 TK: Ask For Rate Details Weighing Scale Indicator XK3190 A12E - 01686797756 TK: Ask For Rate Details Weighing Scale Indicator XK3190 A12E - 01686797756 TK: Ask For Rate Details Weighing Scale Indicat