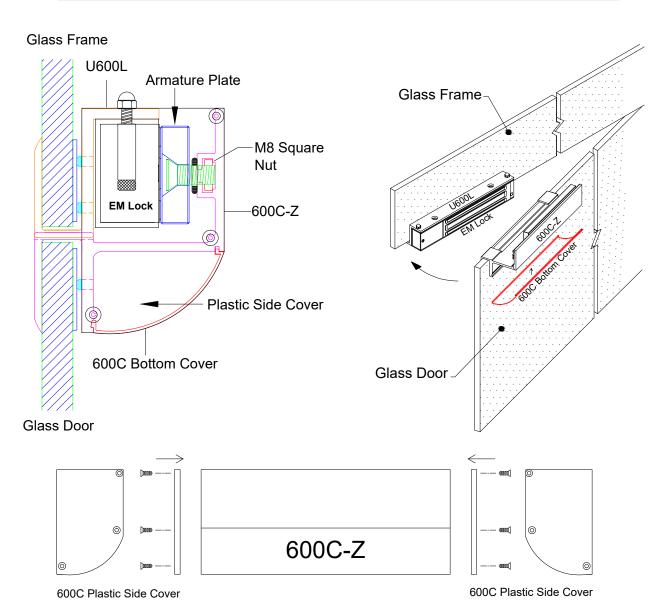

## 600C-DSU Cover Bracket Installation Guide

## General Installation Steps

- Pre-Allign the location of the EM Lock to be fixed on the glass frame
- 2. Install the U600L on the Glass Door Frame
  - Put in the AL-Plate and U-rubber in between the glass frame
  - Tighten the M4 Set screws
- 3. Install the EM Lock onto the U600L using Allen key
- 4. Pre-Allign the location of the Armature Plate to be fixed on the glass door
- 5. Install the 600C-Z on the Glass Door
  - Put in the AL-Plate and U-rubber in between the glass door
  - Tighten the M4 Set screws
- 6. Install in the Armature Plate by tightening screw M8x16 on the square nut
  - Put in rubber washer for armature plate flexibility
- 7. Slot in the 600C Bottom Cover into the 600C-Z
- 8. Install the 600C Plastic Side Cover on Left & Right of the 600C-Z