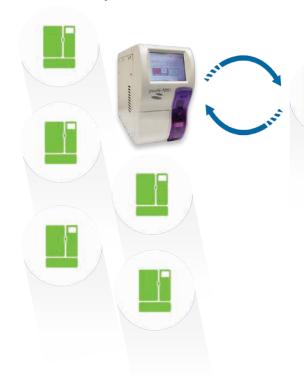

# LINK YOUR LAB WITH MEDICUS LINC LITE

#### **Laboratory Instruments**

## MEDICUS LINC ALLOWS FOR EASY EXPANSION

- Expand to add up to five additional analyzers and/or reference lab interfaces
- Enjoy unidirectional and bidirectional communication with a patient's EMR and your analyzers
- Send test orders to equipment, (dependent on interface type) and receive results
- Review, accept and send results to a patient's EMR
- View comprehensive QC, patient history and management reports
- Print complete patient reports
- Enter manual tests into the patient's EMR