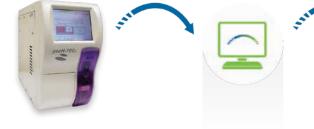

# LINK YOUR LAB WITH MEDICUS PLUS

#### **Laboratory Instrument**

### **BENEFITS**

- Create a test order and a complete patient report
- Print it or just send the results to your patient's EMR
- No more scanning or manual data entry helps to minimize errors
- All lab results are just a click away

## **Electronic Medical Records**