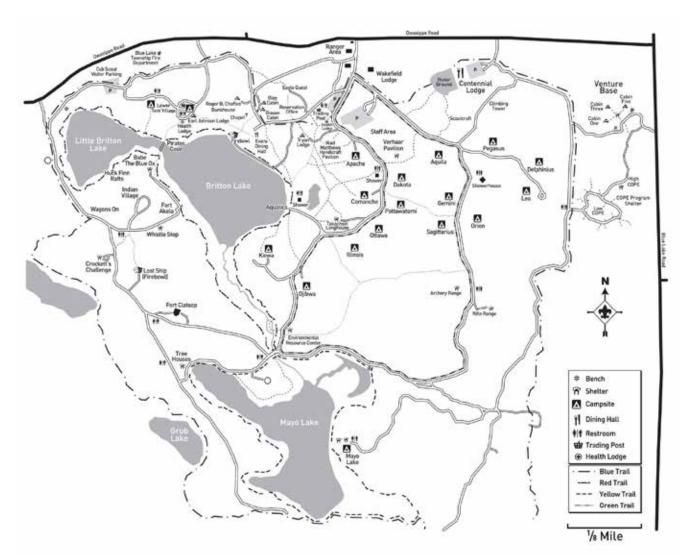

#### **CAMP ROTARY**

3201 S. Clare Avenue **Phone:** Clare, MI 48617 (989) 386-7943

#### **COLE CANOE BASE**

1356 E. Greenwood Road **Phone:**Alger, MI 48610 (989) 873-1516

#### **D-BAR-A SCOUT RANCH**

880 E. Sutton Road **Phone:**Metamora, MI 48455 (810) 245-2250

#### **GERBER SCOUT RESERVATION**

1733 Owasippe Road **Phone:**Twin Lake, MI 49457 (231) 894-4928