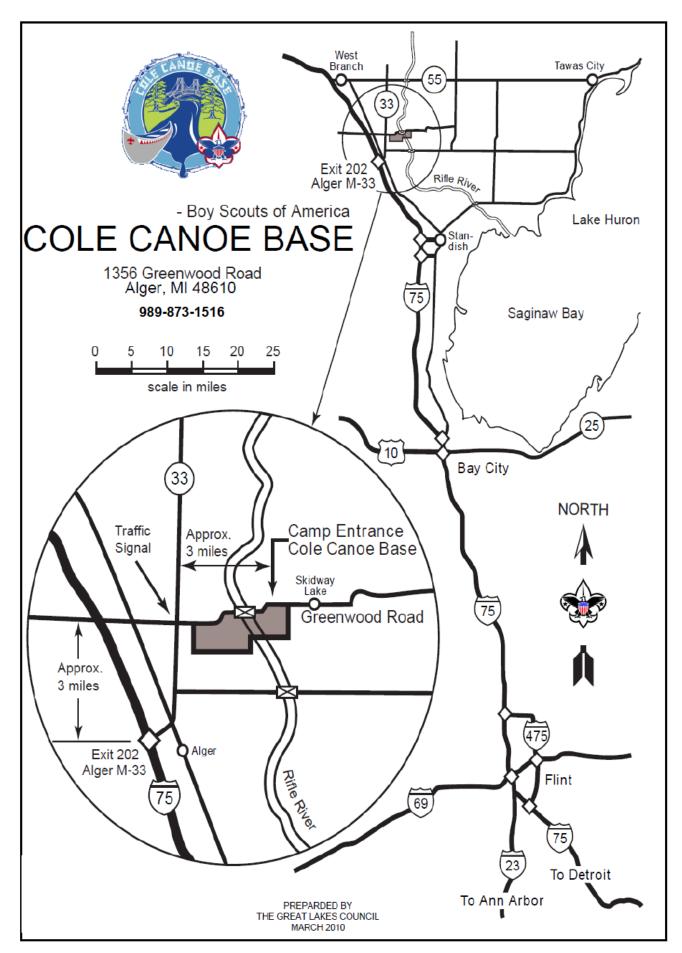

#### **COLE CANOE BASE**

1356 E. Greenwood Road **Phone:**Alger, MI 48610 (989) 873-1516