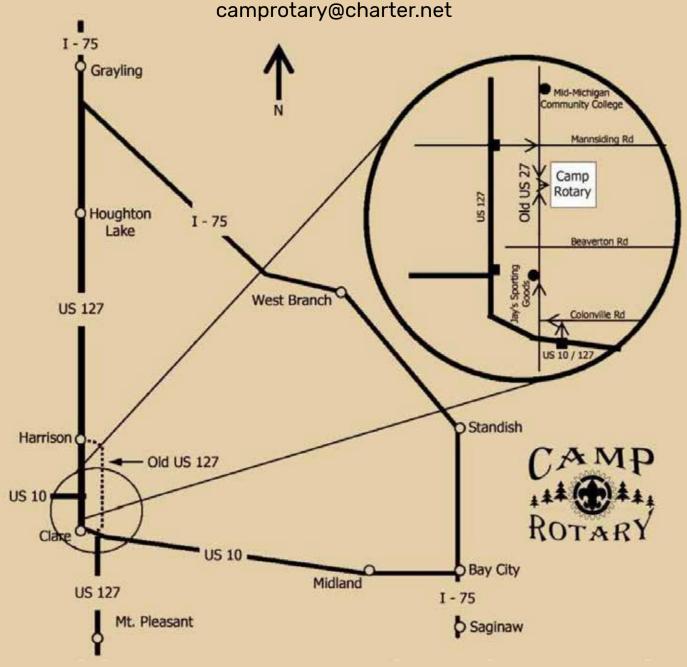

llow further instructions as they are given.

# **TORNADO**

# Signal: Continuous Tone followed by PA announcement Backup alarm: solid tone from a vehicle horn

- 1. This signal will only sound if a tornado has been sighted in the area.
- 2. All campers will immediately lie down as flat as possible in the nearest ground depression and cover their head campers near a concrete building (i.e. shower house, basement of Dining Hall, bunk wings of Kepayshowink Lodge) may seek shelter in those buildings.
- 3. At the all clear a general alarm will sound and all campers and adults will report to the porch of Central Lodge for a headcount.

# NOTES

Camp Rotary Leader's Guide 2022



# How To Get To

# **CAMP ROTARY**

3201 S. Clare Ave. • Clare, MI • 48617 Office: 989-386-7943 • Fax: 989-386-3193



## From the South and East

- Take US 10 W or US 127 N and exit at the 2nd Clare exit (Exit 160 - Old 27)
- Turn left (west) on Colonville Rd. & go 1 block
- Turn right (north) at the light on Old US 27 (S. Clare Ave.) Clare Ave.)
- · Camp Rotary is 8 miles ahead on the right side

## From the North

- Take US 127 S and exit at the 3rd Harrison exit (Exit 168 - Mannsiding Rd. / Lake George)
- Turn left (east) on Mannsiding Rd. & go 1/2 mile
- Turn right (south) at the light on Old US 27 (S. Clare Ave.)
- · Camp Rotary is 1 mile ahead on the left side



# WHAT IS EDWARD N. COLE CANOE BASE?

- Edward N. Cole Canoe Base offers a High Adventure type program normally offered only at the National High Adventure Bases. In addition, Cole Canoe Base also offers a full service traditional summer