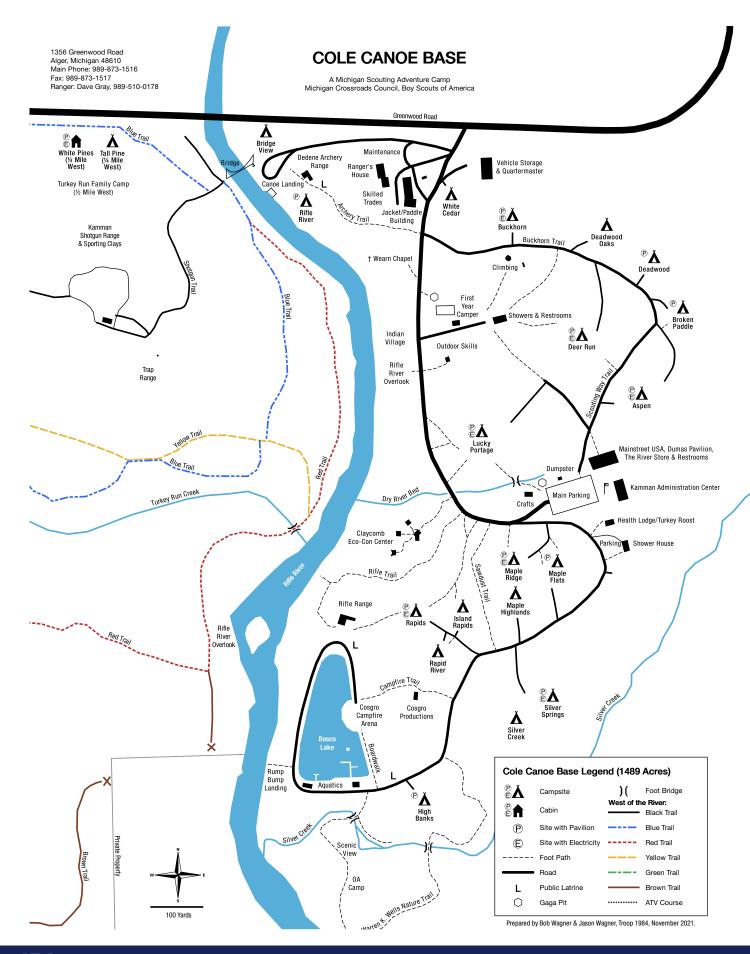

#### **COLE CANOE BASE**

1356 E. Greenwood Road **Phone:**Alger, MI 48610 (989) 873-1516