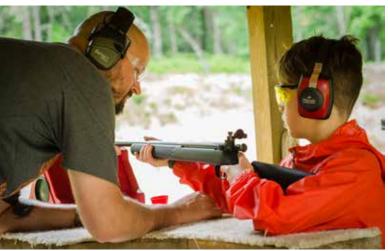

all Scouts.
- Completing "worksheets" may suffice where a requirement calls for something in writing, but this does not work for a requirement where the Scout must discuss, tell, show, or demonstrate, etc. Scouts shall not be required to use these learning aids in order to complete a Merit Badge.
- It is the Merit Badge counselor's decision whether to accept work or activities completed prior to issuing
  a "complete" on a merit badge.
- The Merit Badge counselor shall choose to accept a Scout into their merit badge class once the Scout's unit leader has approved the Scout taking the merit badge.
- For classes that only have one (1) Scouts signed up the Scout MUST bring a buddy to class with them
  to fulfill 2-Deep Leadership. Failure to do so will result in the class being cancelled.





# MERIT BADGE CAPACITIES & PREREQUISITES

| Merit Badges Offered        | Pre-Requisites                                                                                 | Class Capacity |
|-----------------------------|------------------------------------------------------------------------------------------------|----------------|
| Animation                   | None                                                                                           | 12             |
| Archaeology                 | Req. #7 (bring list to camp), #9                                                               | 16             |
| Archery                     | None                                                                                           | 16             |
| Art