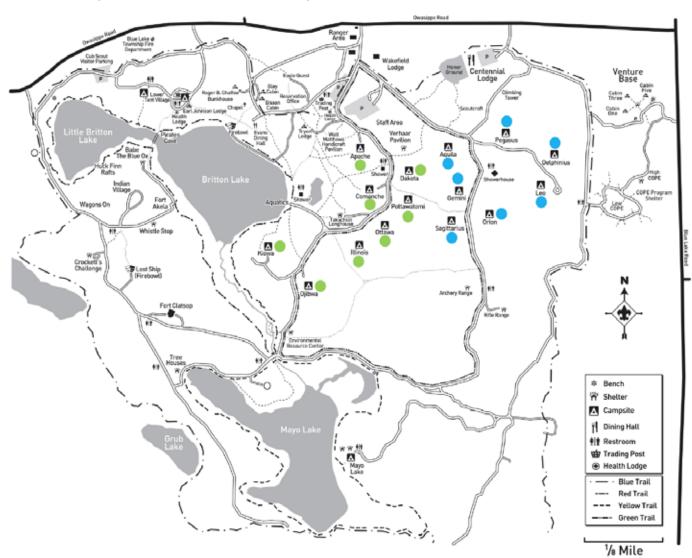

local emergency response teams. The response time to camp is less than 5 minutes.

Mercy Health Mercy Hospital Camps 1500 E Sherman Muskegon, MI 49545 231.672.2000



Mercy Health North Muskegon Urgent Care 2006 Holton Rd. Muskegon, MI 49545 231.672.3660



Spectrum Health Gerber Memorial Walk In Clinic & Emergency Room 212 S Sullivan Ave, Fremont, MI 49412, 231.924.3300



# CAMPSITE INFORMATION

### **LOCATION AND REQUESTS**

Specific campsites may be requested when registering your unit for camp. We will do our best to honor your request, but cannot guarantee any campsite due to troop sizes and the number of units in camp. During some weeks of camp it may be necessary for smaller units to share campsites. Gerber Scout Reservation reserves the right to make final campsite assignments.



# GERBER SCOUT RESERVATION

### **INDIAN PATH SITES:**

- Apache
- Dakota
- Comanche
- Pottawatomi
- Ottawa
- Illinois
- Ojibwa
- Kiowa

### **STAR PATH SITES:**

- Aquila
- Gemini
- Sagittarius
- Orion
- Pegasus
- Delphinius

Leo

# DINING HALL

### **MENU**

The summer camp menu is approved by a registered nutritionist/dietician. The menu will be posted in the dining hall along with the ingredients of each meal's components. Due to availability, some menu items may vary and changes will be posted. Please ask to speak to the camp director and/or kitchen lead if you have any questions.

### **BREAKFAST**

Troops should line up each morning at 7:45am for a flag raising ceremony prior to breakfast service. Break-fast will be served cafeteria style and campers will sit together as a unit.