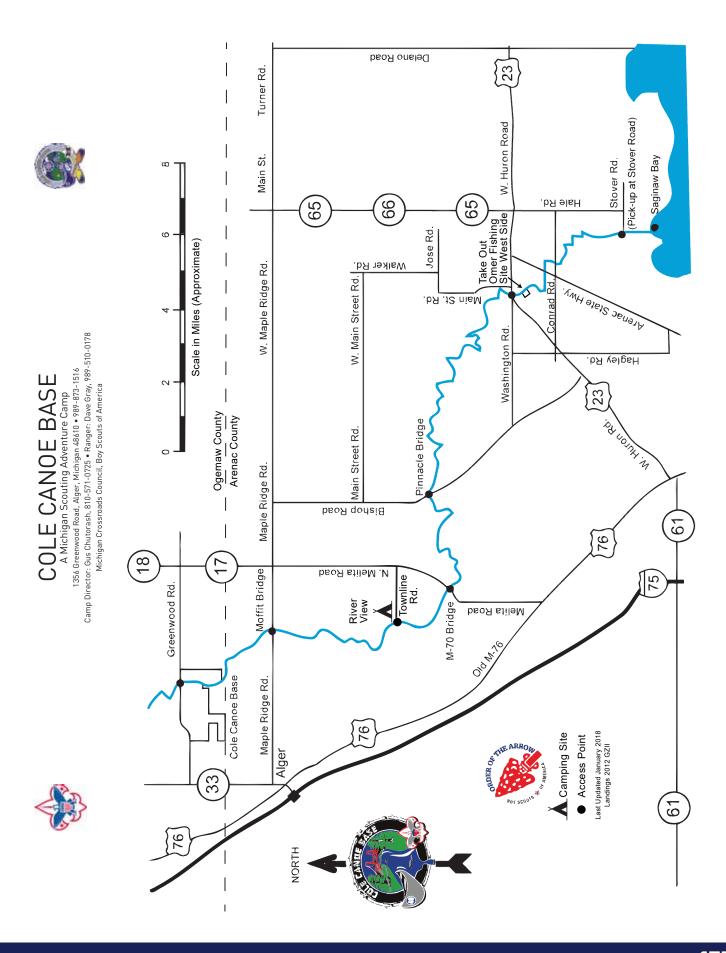

#### **COLE CANOE BASE**

1356 E. Greenwood Road **Phone:**Alger, MI 48610 (989) 873-1516