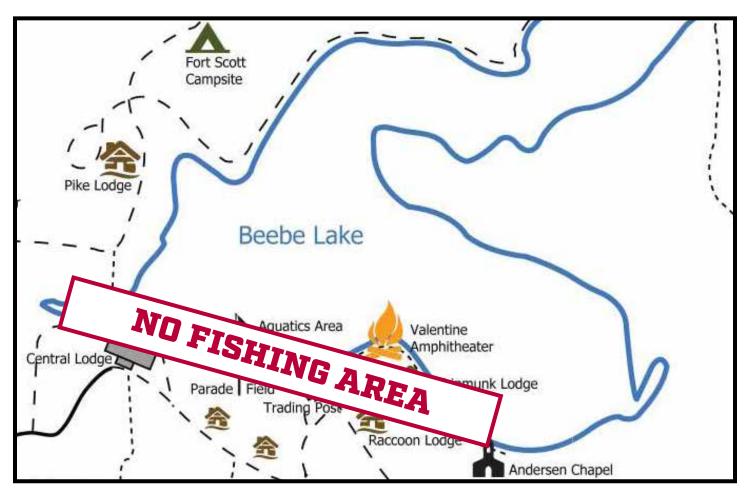

ir electronics must provide their own locks; locks will be removed by the camp management if they have not been removed by the owner after 24 hours. Electric plugs are very limited elsewhere in camp!

Camp Rotary is not responsible for theft, loss, or damage to electronics.

## FISHING & LAKE FRONT ACCESS

Beebe Lake provides an excellent opportunity for fishing. Fish species include large-mouth bass, bluegill, sunfish, pumpkinseed, catfish, and northern pike. Because Beebe Lake is private, you do not need a state fishing license, but you are required to go to the Camp Office for a fishing map. The area between the footbridge (just west of the Dining Hall) and the Anderson Chapel are offlimits to shore fishing. All fishing is CATCH & RELEASE with the exception of the Fishing Merit Badge.



#### **CAMP ROTARY FISHING RULES**

- 1. Bait restrictions: No minnows allowed!
- 2. The shoreline area from the footbridge to the Andersen Chapel is off-limits to fishing absolutely no fishing is allowed in/from the swimming area!
- 3. Only Camp Rotary watercraft are to be used on Beebe Lake <u>no outside watercraft (and/or motors) of any kind are allowed on Beebe Lake.</u> Watercraft are only to be used during Aquatic program hours; there must be a "BSA Swimmer" in each watercraft; all Aquatics rules for boat use must be followed.

# BIKES IN CAMP

For units attending Camp Rotary, we allow the use of bicycles on camp property. Please carefully read and understand our rules for safe operation of bikes within the camp below. Camp Rotary is not responsible for lost, stolen, or damaged bic