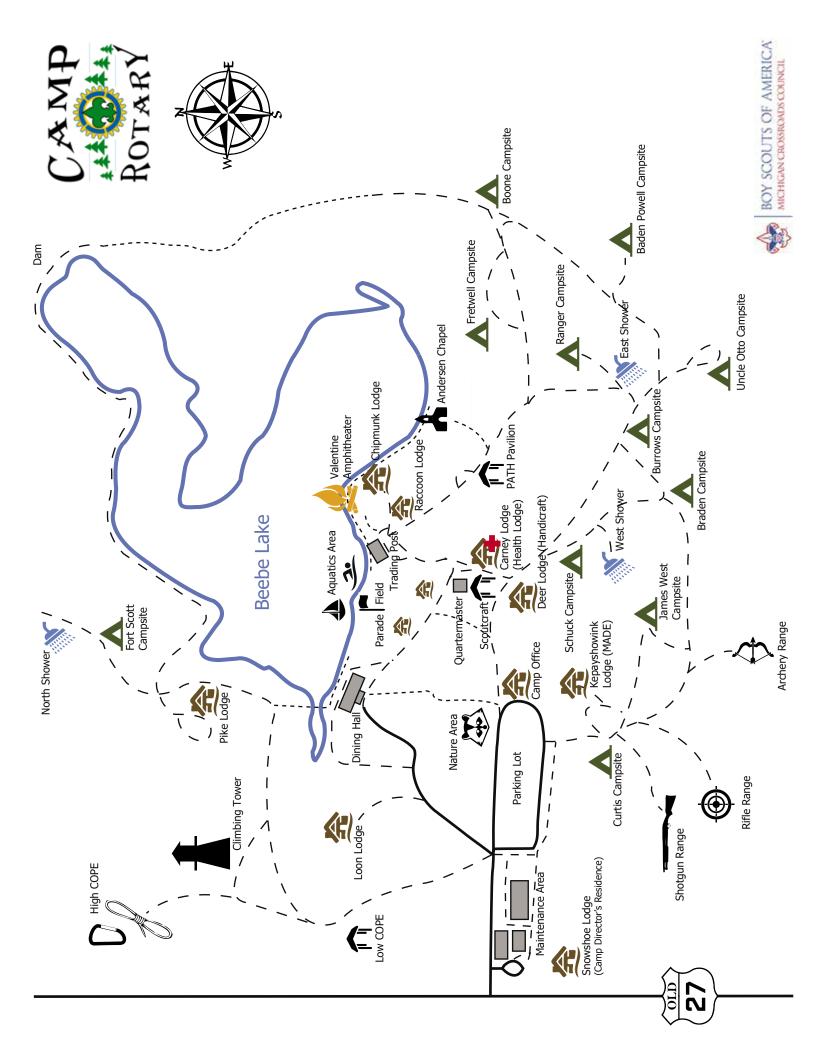

nated at Central Lodge.
- 4. No one is permitted to leave the Dining Hall until the "all clear" has been given.
- 5. Follow further instructions as they are given.

# **TORNADO**

# Signal: Continuous Tone followed by PA announcement Backup alarm: solid tone from a vehicle horn

- 1. This signal will only sound if a tornado has been sighted in the area.
- 2. All campers will immediately lie down as flat as possible in the nearest ground depression and cover their head campers near a concrete building (i.e. shower house, basement of Dining Hall, bunk wings of Kepayshowink Lodge) may seek shelter in those buildings.
- 3. At the all clear a general alarm will sound and all campers and adults will report to the porch of Central Lodge for a headcount.

# NOTES

Camp Rotary Leader's Guide 2022



# How To Get To

# **CAMP ROTARY**

3201 S. Clare Ave. • Clare, MI • 48617 Office: 989-386-7943 • Fax: 989-386-3193



## From the South and East

- Take US 10 W or US 127 N and exit at the 2nd Clare exit (Exit 160 - Old 27)
- Turn left (west) on Colonville Rd. & go 1 block
- Turn right (north) at the light on Old US 27 (S. Clare Ave.) Clare Ave.)
- · Camp Rotary is 8 miles ahead on the right side

## From the North

- Take US 127 S and exit at the 3rd Harrison exit (Exit 168 - Mannsiding Rd. / Lake George)
- Turn left (east) on Mannsiding Rd. & go 1/2 mile
- Turn right (south) at the light on Old US 27 (S. Clare Ave.)
- · Camp Rotary is 1 mile ahead on the left side



# WHAT IS EDWARD N. COLE CANOE BASE?

- Edward N. Cole Canoe Base offers a High Adventure type program normally offered