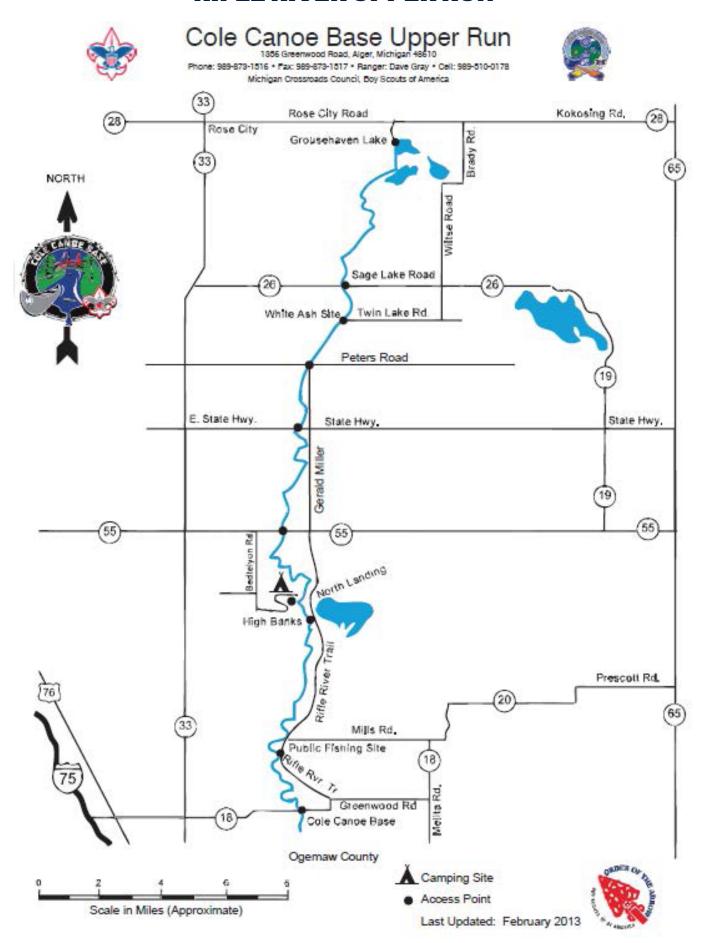

#### **COLE CANOE BASE**

1356 E. Greenwood Road **Phone:**Alger, MI 48610 (989) 873-1516