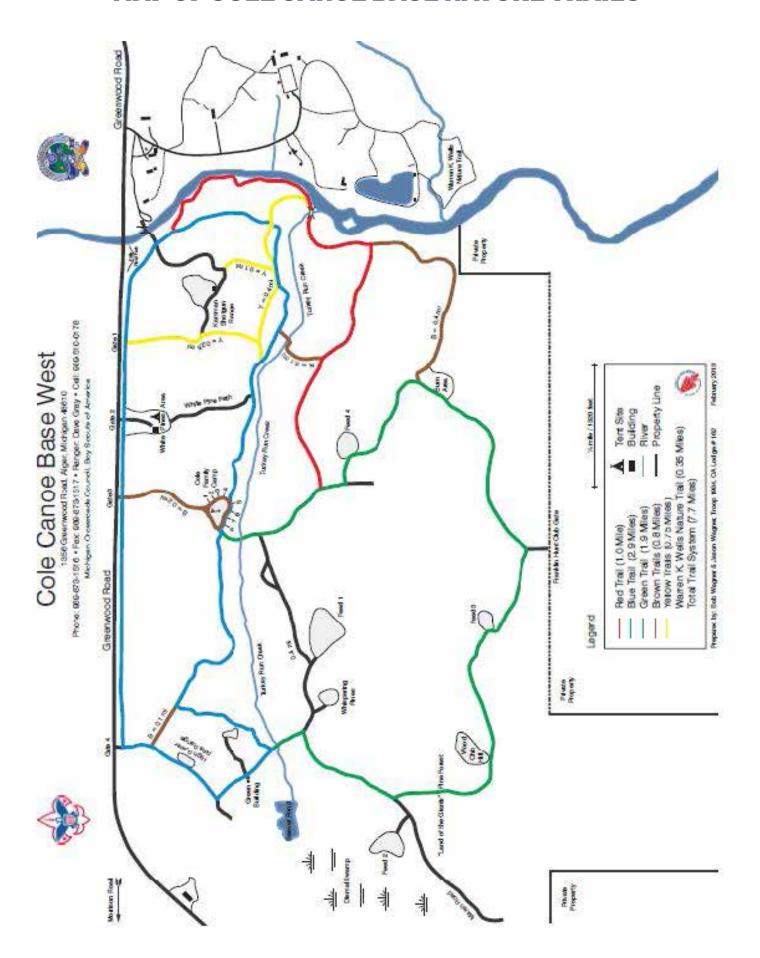

#### **COLE CANOE BASE**

1356 E. Greenwood Road **Phone:**Alger, MI 48610 (989) 873-1516