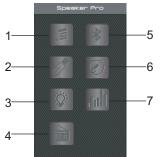

To control the device via your phone, please find and install the app " Speaker Pro ".

Open the App "Speaker Pro" on your phone, there are 7 function icons on the main page:

- 1.Bluetooth Music play
- 2.USB card play
- 3. Light control colour, brightness and light flash mode
- 4.FM Radio
- 5. Control Bluetooth connect
- 6.Line In input mute
- 7. Equalizer, volume adjustment for music, Microphone and quitar input.

## (1) Bluetooth Music play

Press to enter into Bluetooth Music play page, Press "Pick songs to play" to Pick Song page to choose the song you want to play, press "Done" to return to Bluetooth Music play page, also you can operate pause, play, backward, forward& volume adjustment, repeat, random play. Press "Back" to return to the main page. (2)USB card play

When inserting a USB into the speaker, press to enter the USB Card play page. To choose a song and play music on the USB card, press "Play" to enter into the play control page, where you can operate pause, play, backward, forward & volume adjustment. Press "List" to return to USB list page, press "Back" to return to the main page.

(3) Light control colours, brightness and colour change mode

Press to enter into Light Control page, you can select any colour to show the light colour on the speaker, as well as adjust the brightness of the light. To go back to main page, press " < " in the left corner.

Press "Profiles" to enter into Light Effect mode page, you can choose from a total of 12 pre-set light effect modes. To return to Light Control page, press "Light" in the left corner.

(4)FM Radio

Press to enter into FM radio mode, press SCAN to enter into radio program automatic scan. Press ◀◀ ▶▶for radio program manual scan,▲ ▼Top and bottom trimming, Turn the TUNER button radio station can be adjusted. Slide around to adjust radio frequency between 87.5MHz~108.0MHz.