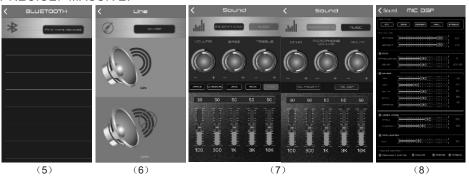

## (5) Bluetooth connection

Press to enter into Bluetooth Control connection page, then click "Soundmaster BLE" to connect to the speaker.

(6)Line In input - mute

Press to enter into Line IN input page, press to mute music, press insert a line continue play. Press "Back" to main page.

(7) Equalizer, volume adjustment for Microphone and Music

Press to enter into Sound Set page to adjust the volume for Music and Microphone.

Press Microphone button, and then turn Volume or Bass or Treble button to adjust the volume:

press Music button, and then turn ECHO or Microphone Volume or Delay to adjust the volume. There are 4 pre-set EQ modes: Pop, Classical, Jazz and Rock. You can also press G-Eq to access the graphic equalier to set up your preferred equalize specification.

(8)MIC DSP selection

During Sound Field Mode: DSP MODE has 5 choices: KTV,HALL,CAVE, CONCERT, STAOIUM; MIX VOLUME has 2 choices: BYPASS, EFFECT, swipe left and right to adjust the volume; press ECHO to adjust the volume of ATTENUATION or DELAY mode; press REVBER to adjust the volume of 5 choices: DRY, WET, WIDTH, ROOM, DAMPING; press VOICEC HANGE to adjust the volume of PITCH or FORMANT mode; press PITCH SHIFTER to ajdust the volume of KEY mode; HOWLING CONTROL has 4 choices: FREQUENCY SHIFTER, HOWLING, PRECISE, MASSIVE.