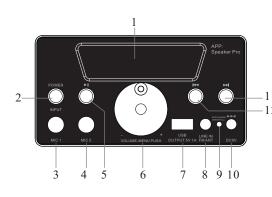

#### PANEL LAYOUT & FUNCTIONS

- 1.LED display.
- 2.POWER/INPUT button.
- 3.MIC1: Microphone signal input.
- 4.MIC2: Microphone signal input.
- 5.Play/Pause (In FM mode, hold for 3 seconds the device will enter into automatic scan)
- 6.VOLUME-/+&MENÚ PUSH: Master volume adjustment&Menu
- selection button&PUSH knob enter menu.
- 7.USB: USB Player/Power Bank 5V 1A output
- 8.LINE input/FM ANT.
- 9.LED CHARGE STATUS: RED = Charging GREEN = Fully charged
- 10.DC 9V external input.
- 11.Next song.
- 12. Previous song.

### **BASIC OPERATION**

- 1. POWER/INPUT: long press (for above 2 seconds) to turn on the machine; during working status, short press to select mode: BT/LINE/FM (circulating); during working status, long press (for above 2 seconds) to turn off the machine.
- 2. PLAY/PAUSE: during playing status, short press to pause/mute; during FM mode, long press to automatically scan radio station.
- 3. VOLUME-MENU PUSH: adjust volume; PUSH knob enter menu: bass volume adjustment -9~+9Vo → treble volume adjustment-9~+9 → IU MIC input volume adjustment → EC MIC reverb depth adjustment → dL MIC reverb delay adjustment → LED light mode switch→br light brightness adjustment→volume adjustment (circulating).
- 4. PREVIOUS/NEXT: during playing status, press to get back to a previous or next song.
- 5. USB: USB Player/Power Bank 5V 1A output.