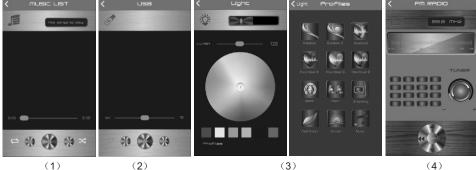

## (1) Bluetooth Music play

Press to enter into Bluetooth Music play page, Press "Pick songs to play" to Pick Song page to choose the song you want to play, press "Done" to return to Bluetooth Music play page, also you can operate pause, play, backward, forward& volume adjustment, repeat, random play. Press "Back" to return to the main page. (2)USB card play

When inserting a USB into the speaker, press to enter the USB Card play page. To choose a song and play music on the USB card, press "Play" to enter into the play control page, where you can operate pause, play, backward, forward & volume adjustment. Press "List" to return to USB list page, press "Back" to return to the main page.

(3) Light control colours, brightness and colour change mode

Press to enter into Light Control page, you can select any colour to show the light colour on the speaker, as well as adjust the brightness of the light. To go back to main page, press " < " in the left corner.

Press "Profiles" to enter into Light Effect mode page, you can choose from a total of 12 pre-set light effect modes. To return to Light Control page, press "Light" in the left corner.

(4)FM Radio

Press to enter into FM radio mode, press SCAN to enter into radio program automatic scan. Press ◀◀ ▶▶for radio program manual scan,▲ ▼Top and bottom trimming, Turn the TUNER button radio station can be adjusted. Slide around to adjust radio frequency between 87.5MHz~108.0MHz.