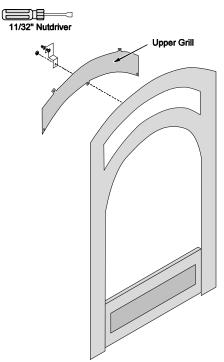

## Face Installation

Attach the mounting bracket to the back of the face as shown below.

Position the face so the bottom brackets insert into the slots on the lower support legs (see illustration below). With the brackets inserted, rotate the face forward and secure by tightening the attachment screw on the mounting bracket. Use a flashlight, if necessary, to align the screw with the press nut on the fireplace.