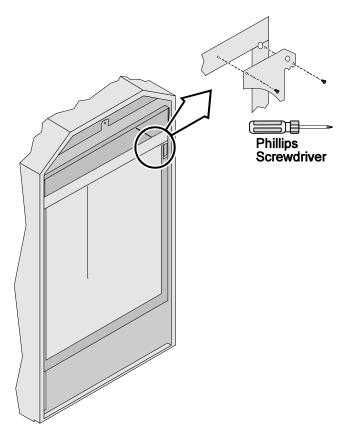

#### **Cove Cover Installation**

The cove covers install over the top corners of the glass and prevent light from exiting the slots on the face. Remove the two screws above the glass on the right side as shown below. Place the cove cover in place and secure using the same screws. Repeat this process for the left side.