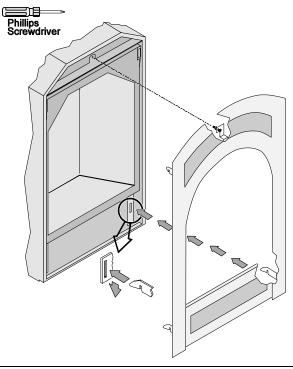

## Face Installation

Attach the mounting bracket to the back of the face as shown below.

Position the face so the bottom brackets insert into the slots on the lower support legs (see illustration below). With the brackets inserted, rotate the face forward and secure by tightening the attachment screw on the mounting bracket. Use a flashlight, if necessary, to align the screw with the press nut on the fireplace.