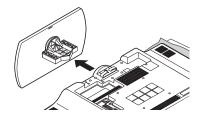

# Disconnecting the stand

If you disconnect the stand, attach the bottom cover and the screw (supplied) into the hole.

- 1) Place the TV face down on a soft cloth on a table.
- 2) Remove the screws from the back of the TV.

3) Pull out the stand from the TV.

4) Cover the hole with the supplied bottom cover and tighten the screw.