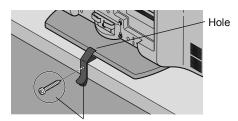

# Install your TV

To prevent the TV from falling, thread the belt through the hole on the back of the stand and secure it to the TV rack.

Belt and screw (not included)