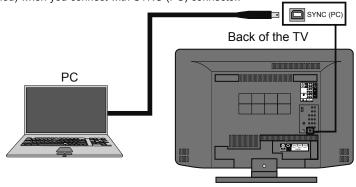

# PC sync.

You can synchronize your iPod and PC using this TV. Please use USB type A - type B cable (not supplied) when you connect with SYNC (PC) connector.

#### Notes:

- · Make sure you inserted your iPod into the Dock and both PC and TV's power is on.
- Depending on your PC and USB cable, Sync Mode (page 43) may not operate correctly.
   Also, it is not recommended to use a hub between the PC and TV connection.
- · For details about syncing with iTunes, refer to your iPod's manual.
- · You can display iTunes screen on TV. See page 63.
- · For updating iPod firmware, connect directly with your iPod and PC.