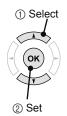

## Settings

You can adjust the settings below by pressing the ▲ ▼ and **OK** buttons.