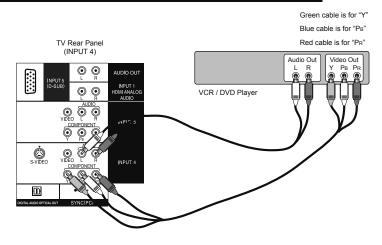

# **Rear Panel**

\* This is used when you are using HDMI analog audio

Before you connect your television to another device, please refer to the proper diagrams for your specific TV and remote. These will help assist you in understanding how to connect your television to another device, as well as use the remote to set up your television. Some of the connection terminals are color coded for easy connection with the proper cables.

To find the best possible connection that your device can use, see pages 16 - 17.

For more detailed information about connecting external devices, see pages 58 - 63.

## Video

Best **Video Connection Connection Cable TV Connection** INPUT 1, 2 or 3 HDMI HDMI Cable DVI - HDMI Cable. Input 1 + DVI + Audio Audio Cable HDMI ANALOG AUDIO Component Component Video + Audio Video + Audio INPUT 4 or 5 S-Video Cable, INPUT 4 + S-Video + Audio Audio Cable **AUDIO Input** Good Composite Composite Video + Audio Video + Audio INPUT 4 or 5