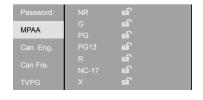

### **Password**

You can change the four digit password using the number buttons on your remote.

\* If you forget your password, unplug the TV from the wall and then plug it back in. Your password will reset to "0000"

### **MPAA**

This setting is based on the US Motion Picture Association of America (MPAA) ratings system.

#### NR - Not Rated.

Any type of programming that does not contain a rating.

#### G - General Audience.

Suitable for all ages.

#### PG - Parental Guidance Suggested.

Suitable for all ages with parental guidance.

### PG 13 - Parents Strongly Cautioned.

Intended for viewers 13 years or older.

#### R - Restricted.

Not recommended for viewers 17 years without parental guidance.

### NC-17 - No One Under 17.

Not intended for viewers 17 years or younger.

#### X - No One Under 18.

Not intended for viewers 18 years or younger.

## Can. Eng.

This setting is based on the Canada ratings system.

### Can. Fre.

For instructions on **Can. Fre.**, please see page 36 in the French user's guide.

#### **TVPG**

This setting is based on the US ratings system.