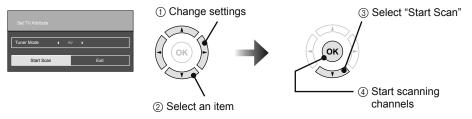

## 5) Set TV attribute

| Tuner Mode | Choose Air (antenna) or Cable |
|------------|-------------------------------|
|------------|-------------------------------|

## **Tuner Mode**

If you skipped this step in the initial setup or your setup has changed, you can redo your setup in this menu. Air / Cable

### Autoscan

Allows you to scan through all available channels your TV can receive, and memorizes them.

#### Note:

 The Autoscan is finished when the message "Scanning has completed" appears on the screen.