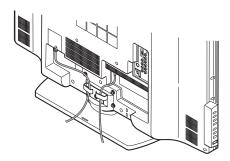

# Disconnecting the stand

If you disconnect the stand, attach the bottom cover and the screw (supplied) into the hole.

- 1) Place the TV face down on a soft cloth on a table.
- 2) Remove the screws from the back of the TV.

3) Pull out the stand from the TV.

4) Cover the hole with the supplied bottom cover and tighten the screw.