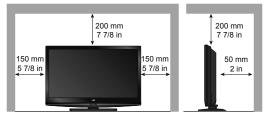

#### 20) Cautions for installation

- Do not tilt the TV towards the left or right, or towards the back.
- Install the TV in a corner on the floor so as to keep cords out of the way.
- The TV will generate a slight amount of heat during operation. Ensure that sufficient space is available around the TV to allow satisfactory cooling.
- Have two people remove the TV from the box with the screen facing away from you. It's possible your clothing, (such as a belt buckle or button) may scratch the front of the TV. Do the same when moving the TV to another location.

#### **FCC Notice:**

**Caution:** Changes or modifications not expressly approved by party responsible for compliance could void the user's authority to operate the equipment.

**Note:** This equipment has been tested and found to comply with the limits for a Class B digital device, pursuant to Part 15 of the FCC Rules. These limits are designed to provide reasonable protection against harmful interference in a residential installation. This equipment generates, uses and can radiate radio frequency energy and, if not installed and used in accordance with the instructions, may cause harmful interference to radio communications. However, there is no guarantee that interference will not occur in a particular installation. If this equipment does cause harmful interference to radio or television reception, which can be determined by turning the equipment off and on, the user is encouraged to try to correct the interference by one or more of the following measures: