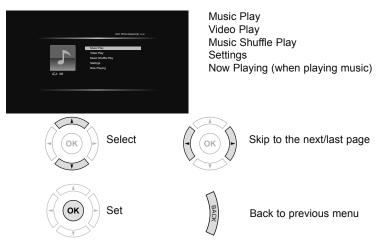

# **TV Control Mode**

You can operate the iPod by using the TV's remote control and onscreen menus.

#### Note:

- When Music Play is selected, you can then search by the catagories supported on your iPod, such as Playlist, Albums, Songs, Podcast etc.
- When you search tracks from Artist, Albums, etc., some tracks may not be displayed on the list. In this case, select a track from Songs or input tag information using iTunes.

# Icons of Music Play screen

# Music Play / Video Play

Skip to the next/last song

Back to previous menu

TV's onscreen menu ("Picture" and "Sound")

Volume

Adjust Video status (Video Play)

Change the aspect ratio (Video Play)

(SOUND)