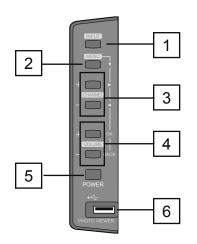

## **Front Panel**

- 1 Diffuser Illumination
  - 2 Dock Notes:
    - Do not use unreasonable force to the Dock
    - When not using the Dock, close the cover.
    - Do not touch the connector pins of the Dock or the iPod terminal pins.
    - Do not put different devices on the Dock. It may cause a connection failure.
- Remote Control Sensor
- 4 Power Lamp

# Side Panel

- 1 Input Change the input
- 2 MENU
  Used to access the TV's onscreen menus.
- +CHANNEL Move sequentially through the channels.
- +VOLUMERaises or lowers the volume.
- POWER
- Turn the TV on or off.
- 6 Photo Viewer Connector

#### Note:

 Do not use Photo Viewer connector to connect the iPod