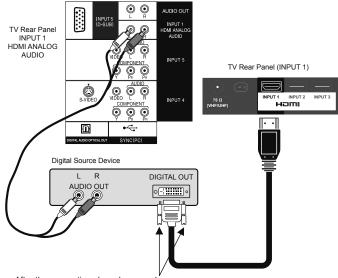

## Video

Best **Video Connection Connection Cable TV Connection** INPUT 1, 2 or 3 HDMI HDMI Cable DVI - HDMI Cable. Input 1 + DVI + Audio Audio Cable HDMI ANALOG AUDIO Component Component Video + Audio Video + Audio INPUT 4 or 5 S-Video Cable, INPUT 4 + S-Video + Audio Audio Cable **AUDIO Input** Good Composite Composite Video + Audio Video + Audio INPUT 4 or 5

#### **Audio**

| Compatible Signal                                                                                                | Notes                                                                                                                                                                      |
|------------------------------------------------------------------------------------------------------------------|----------------------------------------------------------------------------------------------------------------------------------------------------------------------------|
| Input • HDMI (Digital) SD: 480i, 480p HD: 720p, 1080i, 1080p/24Hz, 1080p/30Hz, 1080p/60Hz Audio L/R              | HDMI™ (v.1.3, HDMI™ CEC Support)  Please usa a High Speed HDMI™ Cable.  High Speed HDMI™ Cable are tested to carry an HD signal up to 1080p and higher.  See pages 62, 63. |
| Input • DVI (Digital)  SD: 480i, 480p  HD: 720p, 1080i, 1080p/24Hz,  1080p/30Hz, 1080p/60Hz • Audio L/R (Analog) | See page 61, 63.                                                                                                                                                           |
| Input • Component (Analog) SD: 480i, 480p HD: 720p, 1080i • Audio L/R (Analog)                                   | See page 59.                                                                                                                                                               |
| Input • S-Video (Analog) • Audio L/R (Analog)                                                                    | See pages 59, 61.                                                                                                                                                          |
| Input • Composite (Analog) • Audio L/R (Analog)                                                                  | See page 59.                                                                                                                                                               |