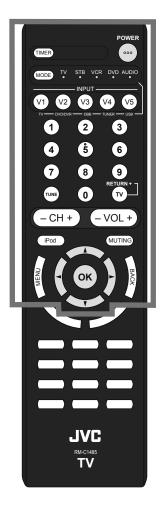

# **Remote Control**

The following pages gives you a brief description of each button's function. This remote can also control up to four other devices. See pages 51 - 52.

| Allows you to set the TV to turn on and set the TV to turn off automatically after a set amount of time and channel of your choice On Timer / Input / Sleep Timer |                                                                                                                                                                                                                                                                                                                                                                                                                                                                                                                                                                |
|-------------------------------------------------------------------------------------------------------------------------------------------------------------------|----------------------------------------------------------------------------------------------------------------------------------------------------------------------------------------------------------------------------------------------------------------------------------------------------------------------------------------------------------------------------------------------------------------------------------------------------------------------------------------------------------------------------------------------------------------|
|                                                                                                                                                                   | Timer                                                                                                                                                                                                                                                                                                                                                                                                                                                                                                                                                          |
|                                                                                                                                                                   | On Timer 0 h 0 m                                                                                                                                                                                                                                                                                                                                                                                                                                                                                                                                               |
|                                                                                                                                                                   | Input 0 - 0                                                                                                                                                                                                                                                                                                                                                                                                                                                                                                                                                    |
| (TIMER)                                                                                                                                                           | Sleep Timer 0 min                                                                                                                                                                                                                                                                                                                                                                                                                                                                                                                                              |
|                                                                                                                                                                   | Notes:  • If you set the interval of On Timer by pressing the ◀ ▶ buttons, select channel at Input and press OK.  • After you set On Timer and turn off the TV, power lamp lights.  • You can check the remaining time of On Timer by displaying this menu again.  • You can set the interval of Sleep Timer by pressing the ◀ ▶ buttons.  • 60 seconds before the TV turns off, a message will appear and it will count the remaining time.  • See page 50, "On Timer using iPod".                                                                            |
| POWER                                                                                                                                                             | Turns the TV on or off.                                                                                                                                                                                                                                                                                                                                                                                                                                                                                                                                        |
| (MODE) TV STB VCR DVD AUDIO                                                                                                                                       | Switch between "TV / STB / VCR / DVD / AUDIO devices.<br>See page 51.                                                                                                                                                                                                                                                                                                                                                                                                                                                                                          |
| W W W W                                                                                                                                                           | Switch between devices connected to Video-1, 2, 3, 4 and 5. For V4 (Video-4) and V5 (Video-5) you must select the signal input type first (ie. composite, S-Video, or component). To do so, you need to press the V4 or V5 button until the correct type is highlighted. Select "Composite 1" for composite video signal input, "S-Video" for S-video signal input, or "Component 1" for component video signal input. Select "Composite 2" for composite video signal input or "Component 2" for component video signal input. Select PC for PC signal input. |
| 1 2 3<br>4 \$ 6<br>7 8 9<br>0                                                                                                                                     | Change channels. Input remote codes. See page 51.                                                                                                                                                                                                                                                                                                                                                                                                                                                                                                              |
| TUNE                                                                                                                                                              | Lets you decide the input channel and select it. After pressing the remote 0 - 9 buttons, press <b>TUNE</b> .                                                                                                                                                                                                                                                                                                                                                                                                                                                  |

|            | Has three functions.                                                                                                                                                                          |
|------------|-----------------------------------------------------------------------------------------------------------------------------------------------------------------------------------------------|
|            | Return – Returns to the channel viewed just before the channel currently onscreen.                                                                                                            |
| RETURN* TV | Return+ – Lets you program a specific channel to return to while scanning through the channels using the – CH + button as you memorize the channel.                                           |
|            | TV – Returns to the TV mode as you are watching a video, DVD, etc.                                                                                                                            |
|            | Note: • Press TUNE and RETURN+ TV buttons. This will memorize the current channel to return to while you scan through the other channels. To cancel, press TUNE and RETURN+ TV buttons again. |
| — CH +     | Move sequentially through the channels.                                                                                                                                                       |
| - VOL +    | Raise or lower the volume.                                                                                                                                                                    |
| iPod       | Control your iPod connected to the TV. See page 46.                                                                                                                                           |
| MUTING     | Turns the TV volume to 0. Press again to restore the volume.                                                                                                                                  |
| MENU       | Used to access the TV's onscreen menus. See page 24.                                                                                                                                          |
| (OK)       | Used to navigate through the TV's onscreen menus.                                                                                                                                             |
| BACK       | Go back to a previous onscreen menu or to correct a mistake.                                                                                                                                  |

# Remote Control

<sup>\*</sup> See page 52 for buttons that control your external devices.