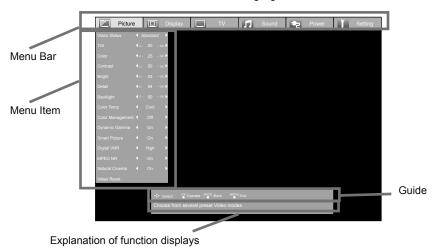

# **Customizing Your TV**

You can customize your TV by operating the menus on the TV screen. The TV screen displays the Menu Bar, Menu Item and available items are highlighted.

# 1) Display the menu bar

Using the menus

2) Display the desired menu

# 3) Change or adjust the setting

## 4) Close the menu

#### Note:

• Depending on the situation (analog channels, digital channels, video signal format, external inputs, etc.), some items will be displayed in gray and can not be selected.