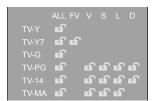

#### **TVPG**

This setting is based on the US ratings system.

#### TV Y - Appropriate for all children.

Intended for all children 2 - 6 years old.

#### TV Y7 – Appropriate for older children.

Intended for children 7 years or older.

#### TV G - General Audience.

Suitable for all ages.

#### TV PG - Parental Guidance Suggested.

Suitable for all ages with parental guidance.

#### TV 14 - Parents Strongly Cautioned.

Intended for viewers 14 years or older.

#### TV MA - Mature Audiences Only.

Intended for viewers 18 years or older.

#### Viewing Guidelines:

In addition to the above ratings, you can also block or allow more specific content **(Except for unrated programming)**.

A program can contain any or all of the following:

#### V/FV - VIOLENCE/FANTASY VIOLENCE

S - SEXUAL Content

L - Strong LANGUAGE

D - Suggestive DIALOG