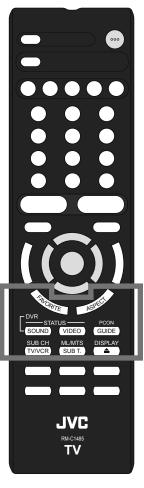

# **Remote Control**

The following pages gives you a brief description of each button's function. This remote can also control up to four other devices. See pages 51 - 52.

| Allows you to set the TV to turn on and set the TV to turn off automatically after a set amount of time and channel of your choice On Timer / Input / Sleep Timer |                                                                                                                                                                                                                                                                                                                                                                                                                                                                                                                                                                |
|-------------------------------------------------------------------------------------------------------------------------------------------------------------------|----------------------------------------------------------------------------------------------------------------------------------------------------------------------------------------------------------------------------------------------------------------------------------------------------------------------------------------------------------------------------------------------------------------------------------------------------------------------------------------------------------------------------------------------------------------|
|                                                                                                                                                                   | Timer                                                                                                                                                                                                                                                                                                                                                                                                                                                                                                                                                          |
|                                                                                                                                                                   | On Timer 0 h 0 m                                                                                                                                                                                                                                                                                                                                                                                                                                                                                                                                               |
|                                                                                                                                                                   | Input 0 - 0                                                                                                                                                                                                                                                                                                                                                                                                                                                                                                                                                    |
| (TIMER)                                                                                                                                                           | Sleep Timer 0 min                                                                                                                                                                                                                                                                                                                                                                                                                                                                                                                                              |
|                                                                                                                                                                   | Notes:  • If you set the interval of On Timer by pressing the ◀ ▶ buttons, select channel at Input and press OK.  • After you set On Timer and turn off the TV, power lamp lights.  • You can check the remaining time of On Timer by displaying this menu again.  • You can set the interval of Sleep Timer by pressing the ◀ ▶ buttons.  • 60 seconds before the TV turns off, a message will appear and it will count the remaining time.  • See page 50, "On Timer using iPod".                                                                            |
| POWER                                                                                                                                                             | Turns the TV on or off.                                                                                                                                                                                                                                                                                                                                                                                                                                                                                                                                        |
| (MODE) TV STB VCR DVD AUDIO                                                                                                                                       | Switch between "TV / STB / VCR / DVD / AUDIO devices.<br>See page 51.                                                                                                                                                                                                                                                                                                                                                                                                                                                                                          |
| W W W W                                                                                                                                                           | Switch between devices connected to Video-1, 2, 3, 4 and 5. For V4 (Video-4) and V5 (Video-5) you must select the signal input type first (ie. composite, S-Video, or component). To do so, you need to press the V4 or V5 button until the correct type is highlighted. Select "Composite 1" for composite video signal input, "S-Video" for S-video signal input, or "Component 1" for component video signal input. Select "Composite 2" for composite video signal input or "Component 2" for component video signal input. Select PC for PC signal input. |
| 1 2 3<br>4 \$ 6<br>7 8 9<br>0                                                                                                                                     | Change channels. Input remote codes. See page 51.                                                                                                                                                                                                                                                                                                                                                                                                                                                                                                              |
| TUNE                                                                                                                                                              | Lets you decide the input channel and select it. After pressing the remote 0 - 9 buttons, press <b>TUNE</b> .                                                                                                                                                                                                                                                                                                                                                                                                                                                  |

|            | Has three functions.                                                                                                                                                                          |
|------------|-----------------------------------------------------------------------------------------------------------------------------------------------------------------------------------------------|
|            | Return – Returns to the channel viewed just before the channel currently onscreen.                                                                                                            |
| RETURN* TV | Return+ – Lets you program a specific channel to return to while scanning through the channels using the – CH + button as you memorize the channel.                                           |
|            | TV – Returns to the TV mode as you are watching a video, DVD, etc.                                                                                                                            |
|            | Note: • Press TUNE and RETURN+ TV buttons. This will memorize the current channel to return to while you scan through the other channels. To cancel, press TUNE and RETURN+ TV buttons again. |
| — CH +     | Move sequentially through the channels.                                                                                                                                                       |
| - VOL +    | Raise or lower the volume.                                                                                                                                                                    |
| iPod       | Control your iPod connected to the TV. See page 46.                                                                                                                                           |
| MUTING     | Turns the TV volume to 0. Press again to restore the volume.                                                                                                                                  |
| MENU       | Used to access the TV's onscreen menus. See page 24.                                                                                                                                          |
| (OK)       | Used to navigate through the TV's onscreen menus.                                                                                                                                             |
| BACK       | Go back to a previous onscreen menu or to correct a mistake.                                                                                                                                  |

# Remote Control

<sup>\*</sup> See page 52 for buttons that control your external devices.