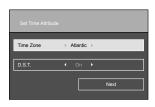

## 4) Set time attribute

| Time Zone | Choose the time zone you live in.                                         |
|-----------|---------------------------------------------------------------------------|
| D.S.T.    | Changes the clock automatically for daylight saving time. <b>On / Off</b> |

## Time Zone

Choose the time zone you live in and the clock sets automatically.

Atlantic / Eastern / Central / Mountain / Pacific / Alaska / Hawaii

## D.S.T.

Adjust your TV's clock for Daylight Savings. On / Off