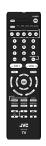

# **Remote Control**

The following pages gives you a brief description of each button's function. This remote can also control up to four other devices. See pages 51 - 52.

| Allows you to set the TV to turn on and set the TV to turn off automatically after a set amount of time and channel of your choice On Timer / Input / Sleep Timer |                                                                                                                                                                                                                                                                                                                                                                                                                                                                                                                                                                |
|-------------------------------------------------------------------------------------------------------------------------------------------------------------------|----------------------------------------------------------------------------------------------------------------------------------------------------------------------------------------------------------------------------------------------------------------------------------------------------------------------------------------------------------------------------------------------------------------------------------------------------------------------------------------------------------------------------------------------------------------|
|                                                                                                                                                                   | Timer                                                                                                                                                                                                                                                                                                                                                                                                                                                                                                                                                          |
|                                                                                                                                                                   | On Timer 0 h 0 m                                                                                                                                                                                                                                                                                                                                                                                                                                                                                                                                               |
|                                                                                                                                                                   | Input 0 - 0                                                                                                                                                                                                                                                                                                                                                                                                                                                                                                                                                    |
| (TIMER)                                                                                                                                                           | Sleep Timer 0 min                                                                                                                                                                                                                                                                                                                                                                                                                                                                                                                                              |
|                                                                                                                                                                   | Notes:  • If you set the interval of On Timer by pressing the ◀ ▶ buttons, select channel at Input and press OK.  • After you set On Timer and turn off the TV, power lamp lights.  • You can check the remaining time of On Timer by displaying this menu again.  • You can set the interval of Sleep Timer by pressing the ◀ ▶ buttons.  • 60 seconds before the TV turns off, a message will appear and it will count the remaining time.  • See page 50, "On Timer using iPod".                                                                            |
| POWER                                                                                                                                                             | Turns the TV on or off.                                                                                                                                                                                                                                                                                                                                                                                                                                                                                                                                        |
| (MODE) TV STB VCR DVD AUDIO                                                                                                                                       | Switch between "TV / STB / VCR / DVD / AUDIO devices.<br>See page 51.                                                                                                                                                                                                                                                                                                                                                                                                                                                                                          |
| W W W W                                                                                                                                                           | Switch between devices connected to Video-1, 2, 3, 4 and 5. For V4 (Video-4) and V5 (Video-5) you must select the signal input type first (ie. composite, S-Video, or component). To do so, you need to press the V4 or V5 button until the correct type is highlighted. Select "Composite 1" for composite video signal input, "S-Video" for S-video signal input, or "Component 1" for component video signal input. Select "Composite 2" for composite video signal input or "Component 2" for component video signal input. Select PC for PC signal input. |
| 1 2 3<br>4 \$ 6<br>7 8 9<br>0                                                                                                                                     | Change channels. Input remote codes. See page 51.                                                                                                                                                                                                                                                                                                                                                                                                                                                                                                              |
| TUNE                                                                                                                                                              | Lets you decide the input channel and select it. After pressing the remote 0 - 9 buttons, press <b>TUNE</b> .                                                                                                                                                                                                                                                                                                                                                                                                                                                  |

|            | Has three functions.                                                                                                                                                                          |
|------------|-----------------------------------------------------------------------------------------------------------------------------------------------------------------------------------------------|
|            | Return – Returns to the channel viewed just before the channel currently onscreen.                                                                                                            |
| RETURN* TV | Return+ – Lets you program a specific channel to return to while scanning through the channels using the – CH + button as you memorize the channel.                                           |
|            | TV – Returns to the TV mode as you are watching a video, DVD, etc.                                                                                                                            |
|            | Note: • Press TUNE and RETURN+ TV buttons. This will memorize the current channel to return to while you scan through the other channels. To cancel, press TUNE and RETURN+ TV buttons again. |
| — CH +     | Move sequentially through the channels.                                                                                                                                                       |
| - VOL +    | Raise or lower the volume.                                                                                                                                                                    |
| iPod       | Control your iPod connected to the TV. See page 46.                                                                                                                                           |
| MUTING     | Turns the TV volume to 0. Press again to restore the volume.                                                                                                                                  |
| MENU       | Used to access the TV's onscreen menus. See page 24.                                                                                                                                          |
| (OK)       | Used to navigate through the TV's onscreen menus.                                                                                                                                             |
| BACK       | Go back to a previous onscreen menu or to correct a mistake.                                                                                                                                  |

# Remote Control

<sup>\*</sup> See page 52 for buttons that control your external devices.