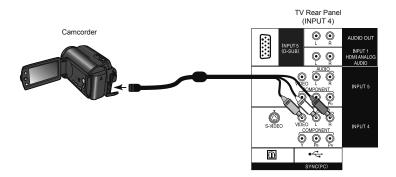

# **Rear Panel**

\* This is used when you are using HDMI analog audio

Before you connect your television to another device, please refer to the proper diagrams for your specific TV and remote. These will help assist you in understanding how to connect your television to another device, as well as use the remote to set up your television. Some of the connection terminals are color coded for easy connection with the proper cables.

To find the best possible connection that your device can use, see pages 16 - 17.

For more detailed information about connecting external devices, see pages 58 - 63.

## Video

Best **Video Connection Connection Cable TV Connection** INPUT 1, 2 or 3 HDMI HDMI Cable DVI - HDMI Cable. Input 1 + DVI + Audio Audio Cable HDMI ANALOG AUDIO Component Component Video + Audio Video + Audio INPUT 4 or 5 S-Video Cable, INPUT 4 + S-Video + Audio Audio Cable **AUDIO Input** Good Composite Composite Video + Audio Video + Audio INPUT 4 or 5

#### **Audio**

| Compatible Signal                                                                                                | Notes                                                                                                                                                                      |
|------------------------------------------------------------------------------------------------------------------|----------------------------------------------------------------------------------------------------------------------------------------------------------------------------|
| Input • HDMI (Digital) SD: 480i, 480p HD: 720p, 1080i, 1080p/24Hz, 1080p/30Hz, 1080p/60Hz Audio L/R              | HDMI™ (v.1.3, HDMI™ CEC Support)  Please usa a High Speed HDMI™ Cable.  High Speed HDMI™ Cable are tested to carry an HD signal up to 1080p and higher.  See pages 62, 63. |
| Input • DVI (Digital)  SD: 480i, 480p  HD: 720p, 1080i, 1080p/24Hz,  1080p/30Hz, 1080p/60Hz • Audio L/R (Analog) | See page 61, 63.                                                                                                                                                           |
| Input • Component (Analog) SD: 480i, 480p HD: 720p, 1080i • Audio L/R (Analog)                                   | See page 59.                                                                                                                                                               |
| Input • S-Video (Analog) • Audio L/R (Analog)                                                                    | See pages 59, 61.                                                                                                                                                          |
| Input • Composite (Analog) • Audio L/R (Analog)                                                                  | See page 59.                                                                                                                                                               |

| Compatible Signal                                   | Notes        |
|-----------------------------------------------------|--------------|
| Output • Audio L/R (Digital) (PCM or Dolby Digital) | See page 60. |
| Output • Audio L/R (Analog) (Fixed)                 | See page 60. |