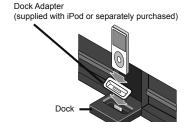

# Ready to play

1) Insert your iPod into the Dock on the front of the TV.

- \* When you put your iPod on the Dock, please use the Dock adapter (supplied with iPod or separately purchased).
- \* To detach the dock adaptor from the Dock, push the slot then pull up to remove the dock adaptor. If you have difficulty detaching the Dock adaptor, gently use a flat head screwdriver to remove.