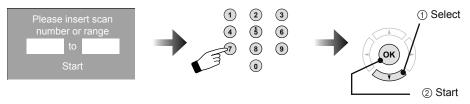

## Add Channel

Allows you to add analog channels. Regarding digital channels, the only channels that will appear are the ones that are being broadcast.

Enter the new channel number

## Edit Channel

Allows you to skip channels when using the **+ CH –** button. "u" means don't skip, " " means to skip. You can still access those skipped channels manually using the number buttons on the remote.