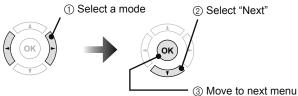

### 3) Set the mode

Select **Home** for use at home. **Retail** is used in the TV store.

## 5) Set TV attribute

| Tuner Mode | Choose Air (antenna) or Cable |
|------------|-------------------------------|
|------------|-------------------------------|