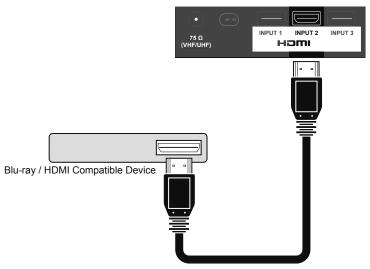

## Video

Best **Video Connection Connection Cable TV Connection** INPUT 1, 2 or 3 HDMI HDMI Cable DVI - HDMI Cable. Input 1 + DVI + Audio Audio Cable HDMI ANALOG AUDIO Component Component Video + Audio Video + Audio INPUT 4 or 5 S-Video Cable, INPUT 4 + S-Video + Audio Audio Cable **AUDIO Input** Good Composite Composite Video + Audio Video + Audio INPUT 4 or 5

#### **Audio**

| Compatible Signal                                                                                                | Notes                                                                                                                                                                      |
|------------------------------------------------------------------------------------------------------------------|----------------------------------------------------------------------------------------------------------------------------------------------------------------------------|
| Input • HDMI (Digital) SD: 480i, 480p HD: 720p, 1080i, 1080p/24Hz, 1080p/30Hz, 1080p/60Hz Audio L/R              | HDMI™ (v.1.3, HDMI™ CEC Support)  Please usa a High Speed HDMI™ Cable.  High Speed HDMI™ Cable are tested to carry an HD signal up to 1080p and higher.  See pages 62, 63. |
| Input • DVI (Digital)  SD: 480i, 480p  HD: 720p, 1080i, 1080p/24Hz,  1080p/30Hz, 1080p/60Hz • Audio L/R (Analog) | See page 61, 63.                                                                                                                                                           |
| Input • Component (Analog) SD: 480i, 480p HD: 720p, 1080i • Audio L/R (Analog)                                   | See page 59.                                                                                                                                                               |
| Input • S-Video (Analog) • Audio L/R (Analog)                                                                    | See pages 59, 61.                                                                                                                                                          |
| Input • Composite (Analog) • Audio L/R (Analog)                                                                  | See page 59.                                                                                                                                                               |