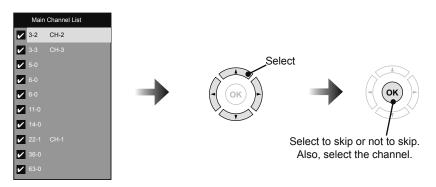

## Edit Channel

Allows you to skip channels when using the **+ CH –** button. "u" means don't skip, " " means to skip. You can still access those skipped channels manually using the number buttons on the remote.