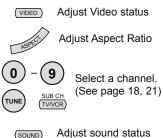

## Video Status

Choose different display settings according to personal preferences. You can use this feature with TV, V1, V2, V3, V4 and V5.

## **Aspect**

Allows you to adjust the way the image appears on your TV based on the format that is being received.

**Full** - When watching a 4:3 aspect picture, it is stretched to fit the dimensions of the TV. When watching a 16:9 aspect picture, it displays 95% of the ratio.

## **Tuner Mode**

If you skipped this step in the initial setup or your setup has changed, you can redo your setup in this menu. Air / Cable

#### MTS

Allows you to listen to a program in stereo, mono sound or another language (SAP). (**Depending if available in the program**) First you must set the **MODE** to **TV** on your remote.

#### Sound Status

You can choose several types of sound modes. User / Speech / Jazz / Classic / Rock