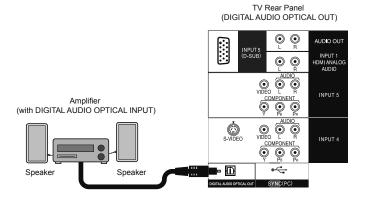

# **Optical Out**

You can select the optical digital sound output as PCM or DOLBY DIGITAL when your TV is connected to an amplifier that has a DOLBY DIGITAL decoder. If you select DOLBY DIGITAL, you can enjoy listening to 5.1ch sound when watching digital broadcasts. This only applies to digital channels.

#### Notes:

- · Optical Out can be used for both digital and analog channels.
- If your amplifier does not have DOLBY DIGITAL decoder, select PCM. If you don't select PCM, it cannot output the sound from the speakers.
- For connecting an amplifier using the optical output, see page 60.