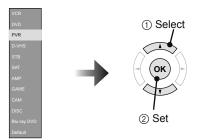

# **Programming Your Remote**

You can program your remote control to operate your external devices, using the instructions and codes on pages 51 - 57.

## How to set the codes

- 1) Manually turn on the device.
- Change the remote control mode according to the device by pressing the MODE button. Refer to the following list for which mode to use.

| Device | Applied for these devices                                                              |
|--------|----------------------------------------------------------------------------------------|
| TV     | JVC brand only                                                                         |
| STB    | Cable Set Top Boxes, Cable/PVR Combinations, Satellite Set Top Box DBS/PVR Combination |
| VCR    | VCR, DBS/PVR Combination, PVR, DVD/PVR Combination                                     |
| DVD    | DVD Player, DVD Recorder, Home Theater in a Box, Receiver                              |
| AUDIO  | Amplifier, Home Theater in a Box, Receiver                                             |

- 3) Find the remote control code for your device. See pages 53 57.
- 4) Set the remote code.

Press and hold

Enter the four digit number

5) Point the remote at the device and press power. If your device did not turn off or respond, try another code.