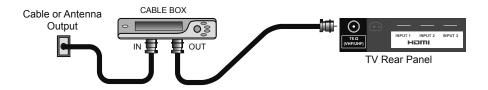

# **Rear Panel**

\* This is used when you are using HDMI analog audio

Before you connect your television to another device, please refer to the proper diagrams for your specific TV and remote. These will help assist you in understanding how to connect your television to another device, as well as use the remote to set up your television. Some of the connection terminals are color coded for easy connection with the proper cables.

To find the best possible connection that your device can use, see pages 16 - 17.

For more detailed information about connecting external devices, see pages 58 - 63.

## Video

Best **Video Connection Connection Cable TV Connection** INPUT 1, 2 or 3 HDMI HDMI Cable DVI - HDMI Cable. Input 1 + DVI + Audio Audio Cable HDMI ANALOG AUDIO Component Component Video + Audio Video + Audio INPUT 4 or 5 S-Video Cable, INPUT 4 + S-Video + Audio Audio Cable **AUDIO Input** Good Composite Composite Video + Audio Video + Audio INPUT 4 or 5