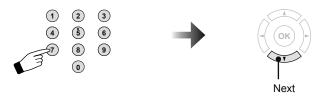

- 3) Find the remote control code for your device. See pages 53 57.
- 4) Set the remote code.

Press and hold

Enter the four digit number

5) Point the remote at the device and press power. If your device did not turn off or respond, try another code.