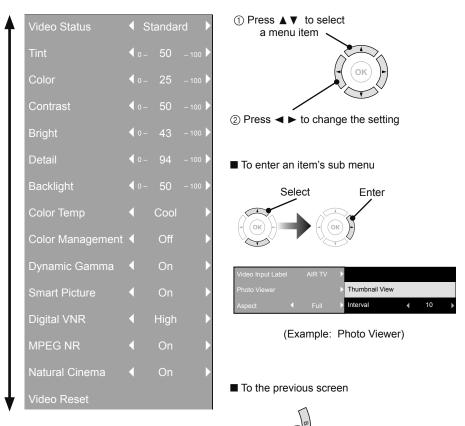

# **Customizing Your TV**

You can customize your TV by operating the menus on the TV screen. The TV screen displays the Menu Bar, Menu Item and available items are highlighted.

# 1) Display the menu bar

Using the menus

2) Display the desired menu

# 3) Change or adjust the setting

## 4) Close the menu

#### Note:

• Depending on the situation (analog channels, digital channels, video signal format, external inputs, etc.), some items will be displayed in gray and can not be selected.

## Video Status

Choose different display settings according to personal preferences. You can use this feature with TV, V1, V2, V3, V4 and V5.

## Color Temp

Allows you to adjust colors to look as accurate as possible. Cool / Natural / Warm

## Color Management

Allows you to compensate for dull colors to ensure dull colors are reproduced with natural hues. On / Off

## Dynamic Gamma

Allows you see more detail in very dark or bright areas so these areas don't appear "muddied". Normally, this feature should be left **On** for optimum picture quality. **On** / **Off** 

## Smart Picture

Allows the TV to adjust the brightness level automatically to a level suitable for what you are watching. On  $\prime$  Off

# Digital VNR

This function can be selected to change the effect of **Digital VNR** (Video Noise Reduction).

High - Adjusts the effect maximally

**Low** – Adjusts the effect minimally

Off - Function is turned off.

### MPEG NR

This function effects the block noise removal and mosquito NR (Noise Reduction) simultaneously.

### Natural Cinema

Allows you to compensate for image blurring when the original video you are watching was shot at 24 frames/sec, and is broadcast at 30 frames/sec. This conversion process is known as "TELECINE". **On / Off** 

### Video Reset

Resets all picture adjustments at once to the default settings, except for Natural Cinema.