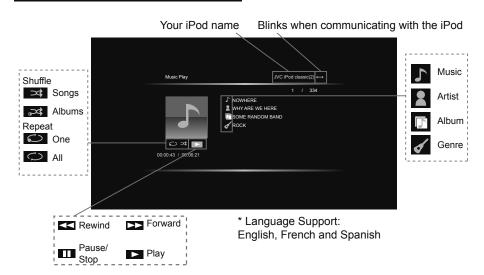

# Icons of Music Play screen

# Music Play / Video Play

Skip to the next/last song

Back to previous menu

TV's onscreen menu ("Picture" and "Sound")

Volume

Adjust Video status (Video Play)

Change the aspect ratio (Video Play)

(SOUND)

Adjust sound status

Choose Timer

Back to TV

Display title (Video Play)

You can view the last program you were watching while listening to your iPod (iTV Mode). Press iTV button when playing music.

Select input

Change between iPod's sound and TV's sound

Back to Music Play screen

Display information