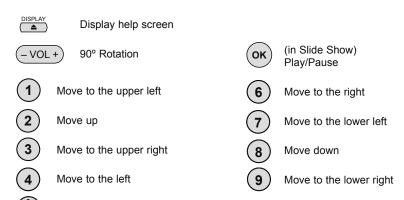

<sup>\*</sup> Move functions only work when pictures are zoomed in.

Reset

Enlarge

Reduce