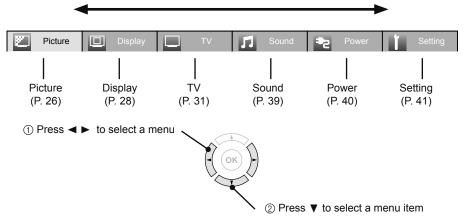

# **Customizing Your TV**

You can customize your TV by operating the menus on the TV screen. The TV screen displays the Menu Bar, Menu Item and available items are highlighted.

# 1) Display the menu bar

Using the menus

2) Display the desired menu

# 3) Change or adjust the setting

## 4) Close the menu