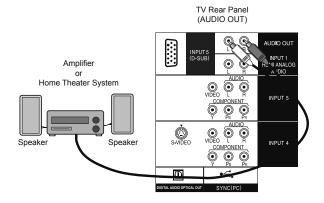

# **Optical Out**

You can select the optical digital sound output as PCM or DOLBY DIGITAL when your TV is connected to an amplifier that has a DOLBY DIGITAL decoder. If you select DOLBY DIGITAL, you can enjoy listening to 5.1ch sound when watching digital broadcasts. This only applies to digital channels.

#### Notes:

- · Optical Out can be used for both digital and analog channels.
- If your amplifier does not have DOLBY DIGITAL decoder, select PCM. If you don't select PCM, it cannot output the sound from the speakers.
- For connecting an amplifier using the optical output, see page 60.