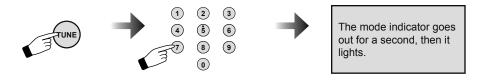

#### **Search Code Function**

This function searches for codes one by one if none of the codes listed for your device has worked.

1) Manually turn on the device.

**Remote Control Functions** 

- Change the remote control mode according to the device. Press MODE to select the correct mode
- Activate the search code function. Press and hold POWER and RETURN+/TV until the mode indicator blinks.
- 4) Point the remote at the device and press POWER. If no response, try the next code by pressing ► and POWER until the device turns off.
- 5) Press RETURN+/TV to register and set the code. Then the MODE indicator light goes out.