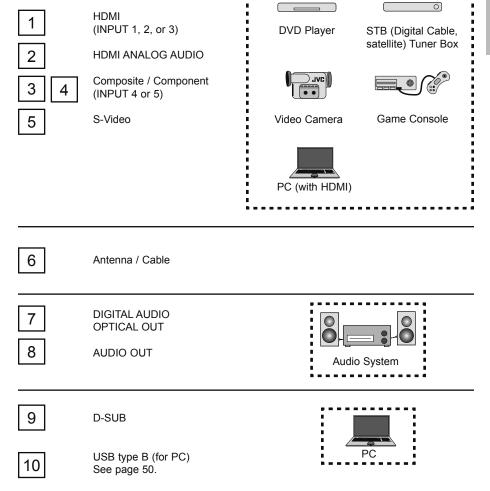

Full connectivity with 3 HDMI, 2 Component, 1 S-video and others. The variety of connections are explained in pages 58 to 63.

Sapect mode will show every pixel you are getting in High Definition. The Full Native mode will show 100% of 1080p. Full – with slight overscan. Panorama, Cinema will fill the screen with various aspect settings.

## Video

Best **Video Connection Connection Cable TV Connection** INPUT 1, 2 or 3 HDMI HDMI Cable DVI - HDMI Cable. Input 1 + DVI + Audio Audio Cable HDMI ANALOG AUDIO Component Component Video + Audio Video + Audio INPUT 4 or 5 S-Video Cable, INPUT 4 + S-Video + Audio Audio Cable **AUDIO Input** Good Composite Composite Video + Audio Video + Audio INPUT 4 or 5

#### **Audio**

| Compatible Signal                                                                                                | Notes                                                                                                                                                                      |
|------------------------------------------------------------------------------------------------------------------|----------------------------------------------------------------------------------------------------------------------------------------------------------------------------|
| Input • HDMI (Digital) SD: 480i, 480p HD: 720p, 1080i, 1080p/24Hz, 1080p/30Hz, 1080p/60Hz Audio L/R              | HDMI™ (v.1.3, HDMI™ CEC Support)  Please usa a High Speed HDMI™ Cable.  High Speed HDMI™ Cable are tested to carry an HD signal up to 1080p and higher.  See pages 62, 63. |
| Input • DVI (Digital)  SD: 480i, 480p  HD: 720p, 1080i, 1080p/24Hz,  1080p/30Hz, 1080p/60Hz • Audio L/R (Analog) | See page 61, 63.                                                                                                                                                           |
| Input • Component (Analog) SD: 480i, 480p HD: 720p, 1080i • Audio L/R (Analog)                                   | See page 59.                                                                                                                                                               |
| Input • S-Video (Analog) • Audio L/R (Analog)                                                                    | See pages 59, 61.                                                                                                                                                          |
| Input • Composite (Analog) • Audio L/R (Analog)                                                                  | See page 59.                                                                                                                                                               |

| Compatible Signal                                   | Notes        |
|-----------------------------------------------------|--------------|
| Output • Audio L/R (Digital) (PCM or Dolby Digital) | See page 60. |
| Output • Audio L/R (Analog) (Fixed)                 | See page 60. |