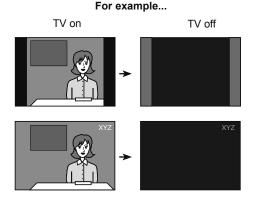

## **Avoiding Temporary Burn-in**

Displaying fixed images for extended periods of time can leave a subtle but temporary burn-in image on your screen. To avoid this, mix your viewing pattern.

## Examples include, but are not limited to the following:

- · Stock-market report bars
- Shopping channel logos and pricing displays
- · Video game patterns or scoreboards
- · Bright station logos
- Internet web sites or other computer-style images
- · DVD discs, video tapes, laser discs
- Broadcast, cable, satellite channels or digital television tuners/converters