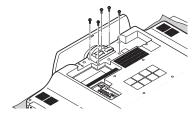

## **Connect the stand**

The LT-32P300 TV stand is not attached to the TV when you purchased it. Please follow the steps below on how to connect the stand to the TV.

1) Insert the TV stand onto the TV.

2) Tighten the 5 screws to the back of the TV.