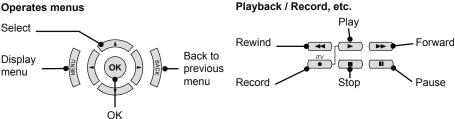

# **Remote Control**

The following pages gives you a brief description of each button's function. This remote can also control up to four other devices. See pages 51 - 52.

| Allows you to set the TV to turn on and set the TV to turn off automatically after a set amount of time and channel of your choice On Timer / Input / Sleep Timer |                                                                                                                                                                                                                                                                                                                                                                                                                                                                                                                                                                |
|-------------------------------------------------------------------------------------------------------------------------------------------------------------------|----------------------------------------------------------------------------------------------------------------------------------------------------------------------------------------------------------------------------------------------------------------------------------------------------------------------------------------------------------------------------------------------------------------------------------------------------------------------------------------------------------------------------------------------------------------|
|                                                                                                                                                                   | Timer                                                                                                                                                                                                                                                                                                                                                                                                                                                                                                                                                          |
|                                                                                                                                                                   | On Timer 0 h 0 m                                                                                                                                                                                                                                                                                                                                                                                                                                                                                                                                               |
|                                                                                                                                                                   | Input 0 - 0                                                                                                                                                                                                                                                                                                                                                                                                                                                                                                                                                    |
| (TIMER)                                                                                                                                                           | Sleep Timer 0 min                                                                                                                                                                                                                                                                                                                                                                                                                                                                                                                                              |
|                                                                                                                                                                   | Notes:  • If you set the interval of On Timer by pressing the ◀ ▶ buttons, select channel at Input and press OK.  • After you set On Timer and turn off the TV, power lamp lights.  • You can check the remaining time of On Timer by displaying this menu again.  • You can set the interval of Sleep Timer by pressing the ◀ ▶ buttons.  • 60 seconds before the TV turns off, a message will appear and it will count the remaining time.  • See page 50, "On Timer using iPod".                                                                            |
| POWER                                                                                                                                                             | Turns the TV on or off.                                                                                                                                                                                                                                                                                                                                                                                                                                                                                                                                        |
| (MODE) TV STB VCR DVD AUDIO                                                                                                                                       | Switch between "TV / STB / VCR / DVD / AUDIO devices.<br>See page 51.                                                                                                                                                                                                                                                                                                                                                                                                                                                                                          |
| W W W W                                                                                                                                                           | Switch between devices connected to Video-1, 2, 3, 4 and 5. For V4 (Video-4) and V5 (Video-5) you must select the signal input type first (ie. composite, S-Video, or component). To do so, you need to press the V4 or V5 button until the correct type is highlighted. Select "Composite 1" for composite video signal input, "S-Video" for S-video signal input, or "Component 1" for component video signal input. Select "Composite 2" for composite video signal input or "Component 2" for component video signal input. Select PC for PC signal input. |
| 1 2 3<br>4 \$ 6<br>7 8 9<br>0                                                                                                                                     | Change channels. Input remote codes. See page 51.                                                                                                                                                                                                                                                                                                                                                                                                                                                                                                              |
| TUNE                                                                                                                                                              | Lets you decide the input channel and select it. After pressing the remote 0 - 9 buttons, press <b>TUNE</b> .                                                                                                                                                                                                                                                                                                                                                                                                                                                  |

|            | Has three functions.                                                                                                                                                                          |
|------------|-----------------------------------------------------------------------------------------------------------------------------------------------------------------------------------------------|
|            | Return – Returns to the channel viewed just before the channel currently onscreen.                                                                                                            |
| RETURN* TV | Return+ – Lets you program a specific channel to return to while scanning through the channels using the – CH + button as you memorize the channel.                                           |
|            | TV – Returns to the TV mode as you are watching a video, DVD, etc.                                                                                                                            |
|            | Note: • Press TUNE and RETURN+ TV buttons. This will memorize the current channel to return to while you scan through the other channels. To cancel, press TUNE and RETURN+ TV buttons again. |
| — CH +     | Move sequentially through the channels.                                                                                                                                                       |
| - VOL +    | Raise or lower the volume.                                                                                                                                                                    |
| iPod       | Control your iPod connected to the TV. See page 46.                                                                                                                                           |
| MUTING     | Turns the TV volume to 0. Press again to restore the volume.                                                                                                                                  |
| MENU       | Used to access the TV's onscreen menus. See page 24.                                                                                                                                          |
| (OK)       | Used to navigate through the TV's onscreen menus.                                                                                                                                             |
| BACK       | Go back to a previous onscreen menu or to correct a mistake.                                                                                                                                  |