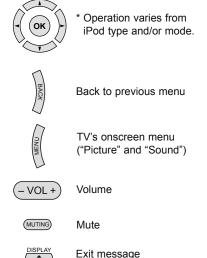

# Music Play / Video Play

Skip to the next/last song

Back to previous menu

TV's onscreen menu ("Picture" and "Sound")

Volume

Adjust Video status (Video Play)

Change the aspect ratio (Video Play)

(SOUND)

Adjust sound status

Choose Timer

Back to TV

Display title (Video Play)

You can view the last program you were watching while listening to your iPod (iTV Mode). Press iTV button when playing music.

|            | Has three functions.                                                                                                                                                                          |
|------------|-----------------------------------------------------------------------------------------------------------------------------------------------------------------------------------------------|
|            | Return – Returns to the channel viewed just before the channel currently onscreen.                                                                                                            |
| RETURN* TV | Return+ – Lets you program a specific channel to return to while scanning through the channels using the – CH + button as you memorize the channel.                                           |
|            | TV – Returns to the TV mode as you are watching a video, DVD, etc.                                                                                                                            |
|            | Note: • Press TUNE and RETURN+ TV buttons. This will memorize the current channel to return to while you scan through the other channels. To cancel, press TUNE and RETURN+ TV buttons again. |
| — CH +     | Move sequentially through the channels.                                                                                                                                                       |
| - VOL +    | Raise or lower the volume.                                                                                                                                                                    |
| iPod       | Control your iPod connected to the TV. See page 46.                                                                                                                                           |
| MUTING     | Turns the TV volume to 0. Press again to restore the volume.                                                                                                                                  |
| MENU       | Used to access the TV's onscreen menus. See page 24.                                                                                                                                          |
| (OK)       | Used to navigate through the TV's onscreen menus.                                                                                                                                             |
| BACK       | Go back to a previous onscreen menu or to correct a mistake.                                                                                                                                  |