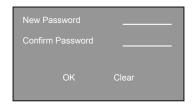

### **Password**

You can change the four digit password using the number buttons on your remote.

\* If you forget your password, unplug the TV from the wall and then plug it back in. Your password will reset to "0000"

## 1) Set a new password

Enter the four digit number

# 2) Confirm and set