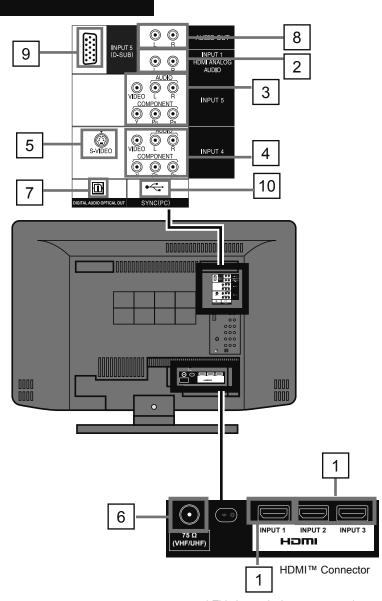

# **Rear Panel**

\* This is used when you are using HDMI analog audio

Before you connect your television to another device, please refer to the proper diagrams for your specific TV and remote. These will help assist you in understanding how to connect your television to another device, as well as use the remote to set up your television. Some of the connection terminals are color coded for easy connection with the proper cables.

To find the best possible connection that your device can use, see pages 16 - 17.

For more detailed information about connecting external devices, see pages 58 - 63.