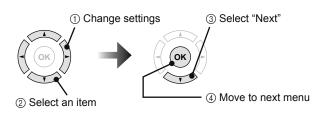

# **Initial Setup**

When you turn on your TV for the first time, the Initial Setup menu appears automatically. These menus will help you setup your TV with basic information for **Language**, **Time** and **Tuner Setup**. You can also set this setting in the **Plug In Menu**. See page 41.

## 5) Set TV attribute

| Tuner Mode | Choose Air (antenna) or Cable |
|------------|-------------------------------|
|------------|-------------------------------|

#### Notes:

- If you use a set top box (satellite or cable box), press Exit to skip this step.
- If you want to turn off the Auto Demo, press the MENU button.

## "Thank you! Setup is now complete"

Cable Users: After your auto tuner setup is complete, you may, (depending on the type of hookup), have only 1 channel, usually 2, 3 or 4 in the auto tuner memory. This is normal.