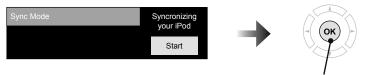

# Sync Mode

Lets iTunes synchronize your iPod when USB is connected with computer. When you start **Sync Mode**, within the TV's **Setting** menu, the menu displays "**Start**" and after finished, "**Exit**" is displayed.

Press **OK** to start or exit **Sync Mode**.

- You need USB type A type B cable connector, see page 50.
- Do not detach your iPod when you start Sync Mode.
- When you exit the Sync Mode, make sure your iPod and PC communication has finished.