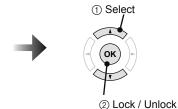

### When entering the password -

When you try and access the **V-Chip** menu, "**Please input password**" will appear. Press the "0" button four times on your remote to access the **V-Chip** menu for the first time.

## - When you lock or unlock channels -

You can lock or unlock ratings as shown below.

### **Password**

You can change the four digit password using the number buttons on your remote.

\* If you forget your password, unplug the TV from the wall and then plug it back in. Your password will reset to "0000"