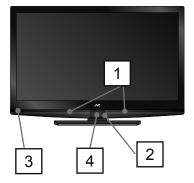

## **Front Panel**

- 1 Diffuser Illumination
  - 2 Dock Notes:
    - Do not use unreasonable force to the Dock
    - When not using the Dock, close the cover.
    - Do not touch the connector pins of the Dock or the iPod terminal pins.
    - Do not put different devices on the Dock. It may cause a connection failure.
- Remote Control Sensor
- 4 Power Lamp

# Side Panel

- 1 Input Change the input
- 2 MENU
  Used to access the TV's onscreen menus.
- +CHANNEL Move sequentially through the channels.
- +VOLUMERaises or lowers the volume.
- POWER
- Turn the TV on or off.
- 6 Photo Viewer Connector