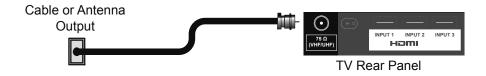

# **Rear Panel**

\* This is used when you are using HDMI analog audio

Before you connect your television to another device, please refer to the proper diagrams for your specific TV and remote. These will help assist you in understanding how to connect your television to another device, as well as use the remote to set up your television. Some of the connection terminals are color coded for easy connection with the proper cables.

To find the best possible connection that your device can use, see pages 16 - 17.

For more detailed information about connecting external devices, see pages 58 - 63.

## Video

Best **Video Connection Connection Cable TV Connection** INPUT 1, 2 or 3 HDMI HDMI Cable DVI - HDMI Cable. Input 1 + DVI + Audio Audio Cable HDMI ANALOG AUDIO Component Component Video + Audio Video + Audio INPUT 4 or 5 S-Video Cable, INPUT 4 + S-Video + Audio Audio Cable **AUDIO Input** Good Composite Composite Video + Audio Video + Audio INPUT 4 or 5