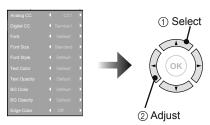

# 1) Display the menu bar

Using the menus

2) Display the desired menu

# 3) Change or adjust the setting