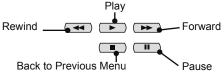

# Music Play / Video Play

Skip to the next/last song

Back to previous menu

TV's onscreen menu ("Picture" and "Sound")

Volume

Adjust Video status (Video Play)

Change the aspect ratio (Video Play)

(SOUND)

Adjust sound status

Choose Timer

Back to TV

Display title (Video Play)

You can view the last program you were watching while listening to your iPod (iTV Mode). Press iTV button when playing music.