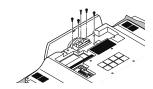

## **Connect the stand**

The LT-32P300 TV stand is not attached to the TV when you purchased it. Please follow the steps below on how to connect the stand to the TV.

1) Insert the TV stand onto the TV.

2) Tighten the 5 screws to the back of the TV.