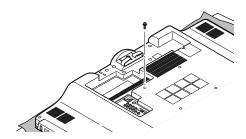

# Disconnecting the back panel screw

The LT-46P300 has one screw on the back panel hole for safety use. Please remove the screw when you are attaching a wall mounting unit and placing the TV onto a wall.