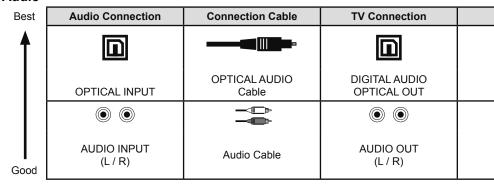

## Video

Best **Video Connection Connection Cable TV Connection** INPUT 1, 2 or 3 HDMI HDMI Cable DVI - HDMI Cable. Input 1 + DVI + Audio Audio Cable HDMI ANALOG AUDIO Component Component Video + Audio Video + Audio INPUT 4 or 5 S-Video Cable, INPUT 4 + S-Video + Audio Audio Cable **AUDIO Input** Good Composite Composite Video + Audio Video + Audio INPUT 4 or 5