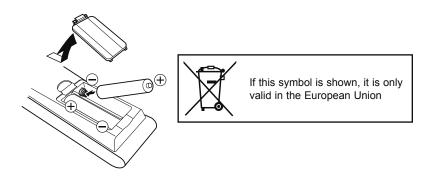

## Insert the batteries

Use two "AA" batteries (included).

Place the "-" end in the unit first, making sure the "+" and "-" markings are correct. Place the "-" end in the unit first.