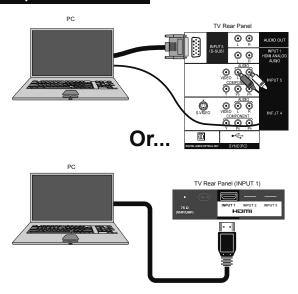

#### Notes:

- This menu will replace the TV menu when you connect a PC to your TV terminal. See page 63.
- There are some menus that PC mode can not use. (In **Picture** and **Sound** menu)
- · As for Aspect in the Display menu, only Regular and Full are available.

| Auto      | Adi | iustm | ent |
|-----------|-----|-------|-----|
| , , , , , | ,,  |       |     |

Adjust the screen position automatically.

# **PC Smart Input**

When PC is turned on it will power on TV and put it in PC mode. Any other function is not logical. Also it is called **PC Smart Input** in TV menu so it suggest flow from PC to TV.

#### D-Sub / HDMI / Off

#### Notes:

- When you use PC Smart Input function with HDMI cable, connect your PC with HDMI terminal (INPUT 1).
- You cannot use PC Smart Input when Control with HDMI is "On".