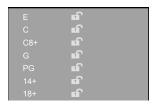

## Can. Eng.

This setting is based on the Canada ratings system.

### E - Exempt.

Any type of programming that does not contain a rating.

### C - Intended for children.

Suitable for all ages.

### C8+ - Intended for children over 8 years old.

Suitable for all ages over 8 years.

#### G - General Audience.

May contain material not suited for younger viewers.

#### PG - Parental Guidance.

May contain material not suited for younger viewers. Parents may consider some content not appropriate for children 8 - 13 years old.

#### 14+ - 14 Years or Older.

Parents strongly urged to use their discretion in allowing viewing by persons under 14.

#### 18+ - Adult.

Intended for viewers 18 years or older.