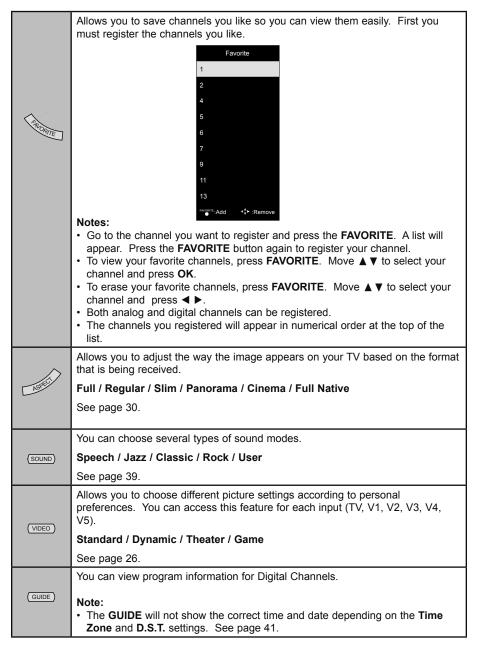

# **Remote Control**

The following pages gives you a brief description of each button's function. This remote can also control up to four other devices. See pages 51 - 52.

| Allows you to set the TV to turn on and set the TV to turn off automatically after a set amount of time and channel of your choice On Timer / Input / Sleep Timer |                                                                                                                                                                                                                                                                                                                                                                                                                                                                                                                                                                |
|-------------------------------------------------------------------------------------------------------------------------------------------------------------------|----------------------------------------------------------------------------------------------------------------------------------------------------------------------------------------------------------------------------------------------------------------------------------------------------------------------------------------------------------------------------------------------------------------------------------------------------------------------------------------------------------------------------------------------------------------|
|                                                                                                                                                                   | Timer                                                                                                                                                                                                                                                                                                                                                                                                                                                                                                                                                          |
|                                                                                                                                                                   | On Timer 0 h 0 m                                                                                                                                                                                                                                                                                                                                                                                                                                                                                                                                               |
|                                                                                                                                                                   | Input 0 - 0                                                                                                                                                                                                                                                                                                                                                                                                                                                                                                                                                    |
| (TIMER)                                                                                                                                                           | Sleep Timer 0 min                                                                                                                                                                                                                                                                                                                                                                                                                                                                                                                                              |
|                                                                                                                                                                   | Notes:  • If you set the interval of On Timer by pressing the ◀ ▶ buttons, select channel at Input and press OK.  • After you set On Timer and turn off the TV, power lamp lights.  • You can check the remaining time of On Timer by displaying this menu again.  • You can set the interval of Sleep Timer by pressing the ◀ ▶ buttons.  • 60 seconds before the TV turns off, a message will appear and it will count the remaining time.  • See page 50, "On Timer using iPod".                                                                            |
| POWER                                                                                                                                                             | Turns the TV on or off.                                                                                                                                                                                                                                                                                                                                                                                                                                                                                                                                        |
| (MODE) TV STB VCR DVD AUDIO                                                                                                                                       | Switch between "TV / STB / VCR / DVD / AUDIO devices.<br>See page 51.                                                                                                                                                                                                                                                                                                                                                                                                                                                                                          |
| W W W W                                                                                                                                                           | Switch between devices connected to Video-1, 2, 3, 4 and 5. For V4 (Video-4) and V5 (Video-5) you must select the signal input type first (ie. composite, S-Video, or component). To do so, you need to press the V4 or V5 button until the correct type is highlighted. Select "Composite 1" for composite video signal input, "S-Video" for S-video signal input, or "Component 1" for component video signal input. Select "Composite 2" for composite video signal input or "Component 2" for component video signal input. Select PC for PC signal input. |
| 1 2 3<br>4 \$ 6<br>7 8 9<br>0                                                                                                                                     | Change channels. Input remote codes. See page 51.                                                                                                                                                                                                                                                                                                                                                                                                                                                                                                              |
| TUNE                                                                                                                                                              | Lets you decide the input channel and select it. After pressing the remote 0 - 9 buttons, press <b>TUNE</b> .                                                                                                                                                                                                                                                                                                                                                                                                                                                  |