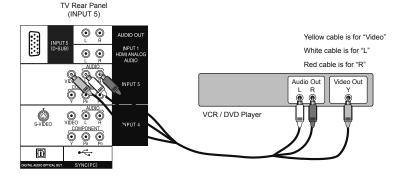

## Video

Best **Video Connection Connection Cable TV Connection** INPUT 1, 2 or 3 HDMI HDMI Cable DVI - HDMI Cable. Input 1 + DVI + Audio Audio Cable HDMI ANALOG AUDIO Component Component Video + Audio Video + Audio INPUT 4 or 5 S-Video Cable, INPUT 4 + S-Video + Audio Audio Cable **AUDIO Input** Good Composite Composite Video + Audio Video + Audio INPUT 4 or 5