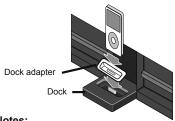

# **Enjoy Movies/Music From Your iPod**

By inserting your iPod into the Dock, you can display movies or music on your TV from your iPod. Also, while inserted you can recharge your iPod.

# Ready to play

1) Insert your iPod into the Dock on the front of the TV.

- \* When you put your iPod on the Dock, please use the Dock adapter (supplied with iPod or separately purchased).
- \* To detach the dock adaptor from the Dock, push the slot then pull up to remove the dock adaptor. If you have difficulty detaching the Dock adaptor, gently use a flat head screwdriver to remove.

#### Notes:

- · It is recommended that music, pictures and movies on the iPod be saved on your PC or other hard drive for backup.
- · Please be sure to connect/disconnect the iPod properly from the Dock and use the iPod without any accessory/case.
- · Please do not jiggle the iPod in the Dock to avoid connection failure or damage to the connector
- 2) Press the iPod button on your remote, then the JVC logo will appear on the screen of the iPod