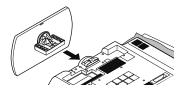

# Disconnecting the stand

If you disconnect the stand, attach the bottom cover and the screw (supplied) into the hole.

- 1) Place the TV face down on a soft cloth on a table.
- 2) Remove the screws from the back of the TV.

3) Pull out the stand from the TV.

4) Cover the hole with the supplied bottom cover and tighten the screw.