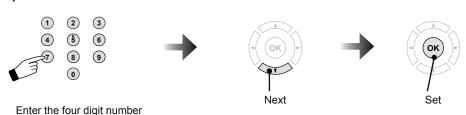

designed specifically for the US and may not work properly in Canada.

### When entering the password -

When you try and access the **V-Chip** menu, "**Please input password**" will appear. Press the "0" button four times on your remote to access the **V-Chip** menu for the first time.





# Customizing your TV

## - When you lock or unlock channels -

You can lock or unlock ratings as shown below.





### Note:

• If you lock a rating, any rating that is higher is automatically blocked.

### **Password**



You can change the four digit password using the number buttons on your remote.

\* If you forget your password, unplug the TV from the wall and then plug it back in. Your password will reset to "0000"

## 1) Set a new password



Enter the four digit number

# 2) Confirm and set



### **MPAA**



This setting is based on the US Motion Picture Association of America (MPAA) ratings system.

#### NR - Not Rated.

Any type of programming that does not contain a rating.

#### G - General Audience.

Suitable for all ages.

#### PG - Parental Guidance Suggested.

Suitable for all ages with parental guidance.

### PG 13 - Parents Strongly Cautioned.

Intended for viewers 13 years or older.

#### R - Restricted.

Not recommended for viewers 17 years without parental guidance.

### NC-17 - No One Under 17.

Not intended for viewers 17 years or younger.

#### X - No One Under 18.

Not intended for viewers 18 years or younger.

#### Viewing Guidelines:

At the beginning of a program, the program will display its rating and the content it contains (Except for unrated programmi