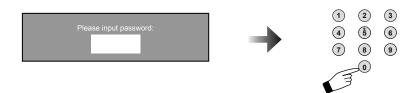

### When entering the password -

When you try and access the **V-Chip** menu, "**Please input password**" will appear. Press the "0" button four times on your remote to access the **V-Chip** menu for the first time.

### **Password**

You can change the four digit password using the number buttons on your remote.

\* If you forget your password, unplug the TV from the wall and then plug it back in. Your password will reset to "0000"

## 1) Set a new password

Enter the four digit number

# 2) Confirm and set