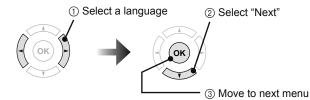

## 2) Set the language

### 3) Set the mode

Select **Home** for use at home. **Retail** is used in the TV store.

## 4) Set time attribute

| Time Zone | Choose the time zone you live in.                                         |
|-----------|---------------------------------------------------------------------------|
| D.S.T.    | Changes the clock automatically for daylight saving time. <b>On / Off</b> |