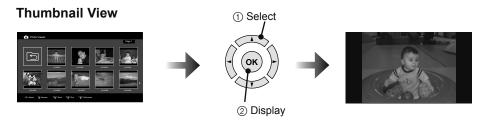

### Photo Viewer

Photo Viewer allows you to enjoy your digital pictures stored on your USB Mass Storage Class devices. You can view them on the TV in high quality if USB Mass Storage device is connected to the Photo Viewer terminal on the TV.

When you select **Thumbnail view** and press **OK**, a folder or file list will be displayed. Select your folder by using the ◀ ▶ or ▲ ▼ buttons. Choose a picture and press the **OK** button. It will now be shown on the screen. To move to the next picture, press the ▶ button. To move to the previous picture, press the ◀ button.

\* If there is more than 10 images, those images will be shown in the next page. To go to the next page, select the last image on the page and press the ▶ or ▼ buttons. To go back to the previous page, press the ◀ or ▲ buttons.

#### Slide Show

- In **Thumbnail View** screen, you can view slide show by pressing the **TUNE** button.