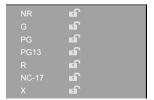

### **MPAA**

This setting is based on the US Motion Picture Association of America (MPAA) ratings system.

#### NR - Not Rated.

Any type of programming that does not contain a rating.

#### G - General Audience.

Suitable for all ages.

#### PG - Parental Guidance Suggested.

Suitable for all ages with parental guidance.

### PG 13 - Parents Strongly Cautioned.

Intended for viewers 13 years or older.

#### R - Restricted.

Not recommended for viewers 17 years without parental guidance.

### NC-17 - No One Under 17.

Not intended for viewers 17 years or younger.

#### X - No One Under 18.

Not intended for viewers 18 years or younger.

#### Viewing Guidelines:

At the beginning of a program, the program will display its rating and the content it contains (Except for unrated programming).

A program can contain any or all of the following:

#### V/FV - VIOLENCE/FANTASY VIOLENCE

S - SEXUAL Content

L - Strong LANGUAGE

**D** – Suggestive **DIALOG** 