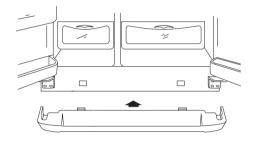

### 底部装饰件的安装

打开冷冻及冷藏室门,从冷藏室内取出装饰 条安装到图示位置。

冰箱安放调平、清洁完毕后,先不要接通 电源,让冰箱静置6小时以上,再接通电 源,以确保冰箱正常运转。