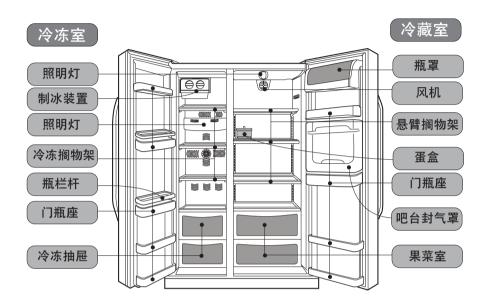

### 寿命长。

⑨开门报警,大屏幕液晶显示。

各部分构件名称

该系列冰箱执行国家标准:

GB4706.1 《家用和类似用途电器的安全 第一部分:通用要求》

GB4706.13 《家用和类似用途电器的安全 电冰箱、食品冷冻箱和制冰机的特殊要求》

GB/T 8059.4 《家用制冷器具 无霜冷藏箱、无霜冷藏冷冻箱、无霜冷冻食品储藏箱和无霜食品冷冻箱》

GB4343 《家用和类似用途电动、电热器具,电动工具以及类似电器无线电干扰特性测量方法和允许值》 GB17625.1 《低压电气及电子设备发出的谐波电流限值》