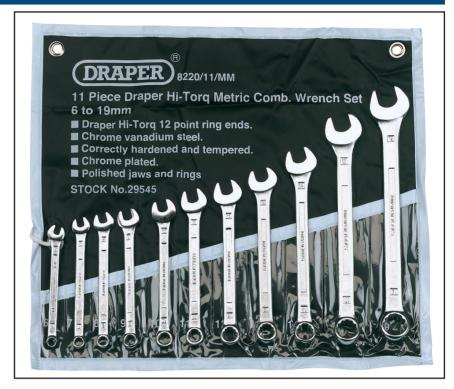

# 11 PIECE "DRAPER HI-TORQ" METRIC COMBINATION SPANNER SET

#### 8220/11/MM 11 PIECE "DRAPER HI-TORQ" METRIC COMBINATION SPANNER SET

## Manufactured in accordance with DIN3113

Forged from chrome vanadium steel hardened, tempered and chrome plated for corrosion protection. Polished "Draper HI-TORQ" ring end offset at 15°. Jaw offset at 15°. Supplied in vinyl divided wallet with tie cord. Display carton.

Contents: 6, 7, 8, 9, 10, 11, 12, 13, 14, 17 and 19mm.

| Stock | Euro    | GBP £   |
|-------|---------|---------|
| No.   | per set | per set |
| 29545 | N/a     | N/a     |

#### these need to be kept to a minimum, in order of priority.

- Contents: 6, 7, 8, 9, 10, 11, 12, 13, 14, 17 and 19mm
- Chrome vanadium steel hardened tempered and chrome plated
- "Draper HI-TORQ" ring ends offset at 15°
- Open ends set at 15°
- Supplied in vinyl divided wallet with tie cord