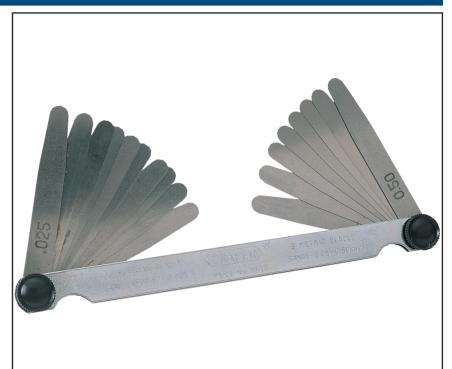

#### 4618 18 BLADE COMBINATION FEELER GAUGE SET

Combination gauge with eight metric and ten imperial 75mm long blades hardened and polished for long accurate life. Each blade is marked with its size and folds into a plated steel case with thumbscrew. Display packed.

Blade sizes:

- 8 metric blades size: 0.05, 0.10, 0.15, 0.20, 0.25, 0.30, 0.40 and 0.50mm
- 0.008, 0.010, 0.012, 0.015, 0.002, 0.003, 0.004, 0.006, 0.008, 0.010, 0.012, 0.015 and 0.025".

| Stock | Euro    | GBP £   |  |
|-------|---------|---------|--|
| No.   | per set | per set |  |
| 10094 | N/a     | N/a     |  |

#### DRAPER BULLETS

these need to be kept to a minimum, in order of priority. • Blades: metric (005 -050mm) and imperial (00015-0025")

 75mm long taper blades, hardened and polished for long accurate life