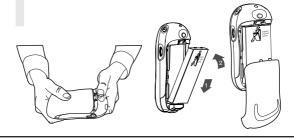

#### Install the battery

Be sure to charge your battery for several hours on the home stand before use.