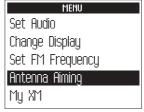

- Using the "menu" button and dial, choose "Antenna Aiming."
- Slowly turn and tilt the antenna. The signal bars on the display will change. Find the position that gives at least two bars on either "satellite" or "terrestrial."

When you've found the best position, press the "menu" button to return to normal operation.