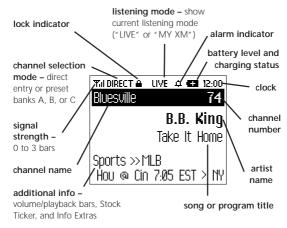

Before you begin, take a moment to familiarize yourself with your MyFi's controls. Most basic functions can be accessed using the front panel buttons and the dial. More advanced features are accessed using the "menu" button and the dial.

. power button - press and hold to turn your MyFi on and off

**dial** – rotate to highlight a channel or menu option; push in to make selection, or press and hold for TuneSelect $^{\sim}$ 

menu button - access advanced features and configuration options

**memory button** – save and recall song information such as artist and song title

volume buttons – raise or lower volume only when headphones are plugged in

 $\begin{tabular}{ll} \textbf{display button} - \textbf{change the appearance of the display, including access to different modes that display stocks or sports scores \end{tabular}$ 

mute/pause/lock button – press once to mute audio ("LIVE") or pause playback ("MY XM"); press and hold to lock or unlock your MyFi controls

Your MyFi can help you aim the home antenna to pull in the strongest signal.