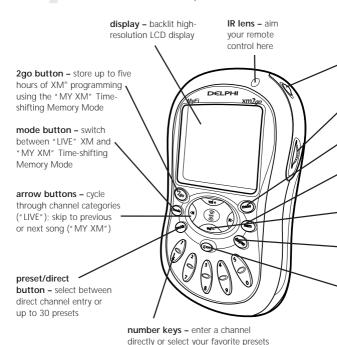

Before you begin, take a moment to familiarize yourself with your MyFi's controls. Most basic functions can be accessed using the front panel buttons and the dial. More advanced features are accessed using the "menu" button and the dial.

. power button - press and hold to turn your MyFi on and off

**dial** – rotate to highlight a channel or menu option; push in to make selection, or press and hold for TuneSelect $^{\sim}$ 

menu button - access advanced features and configuration options

**memory button** – save and recall song information such as artist and song title

volume buttons – raise or lower volume only when headphones are plugged in

 $\begin{tabular}{ll} \textbf{display button} - \textbf{change the appearance of the display, including access to different modes that display stocks or sports scores \end{tabular}$ 

mute/pause/lock button – press once to mute audio ("LIVE") or pause playback ("MY XM"); press and hold to lock or unlock your MyFi controls

Your MyFi can help you aim the home antenna to pull in the strongest signal.