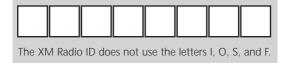

### **Set...** Activate and explore

Turn the dial to highlight channel 0, and press the dial in to select it. You should see an 8-character XM Radio ID in the display. (The XM Radio ID should also be on your MyFi's package and under the battery.) Write the ID here:

XM subscription required for reception of XM service. Not available in Alaska or Hawaii. Activate your XM Satellite Radio service by contacting XM at http://activate.xmradio.com or by calling 1.800.XM.RADIO (1.800.967.2346). You will need the XM Radio ID and a major credit card.