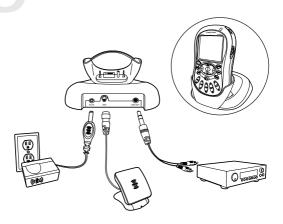

### Connect to stereo

Plug the AC adaptor into an outlet. Connect the home antenna and connect the line out to either your home stereo or powered (PC type) speakers.

# 4