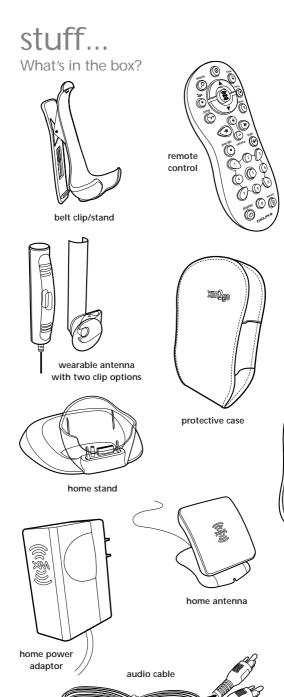

### ready...

Getting set up

#### Install the battery

Be sure to charge your battery for several hours on the home stand before use.

### Set up

Assemble your MyFi™ and its home stand as shown.

### Connect to stereo

Plug the AC adaptor into an outlet. Connect the home antenna and connect the line out to either your home stereo or powered (PC type) speakers.