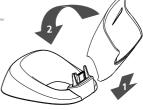

xm2go.

MyFi.

Satellite Radio Receiver · Quick Guide







warning: This manual contains important safety and operating information. Please read, understand, and follow the instructions in this manual. Failure to do so could result in personal injury, death, and/or damage to your MyFi receiver, accessories, and/or to your vehicle or other property.



MyFi



### ready...

Getting set up

#### Install the battery

Be sure to charge your battery for several hours on the home stand before use.



### Set up

Assemble your MyFi™ and its home stand as shown.



### Connect to stereo

Plug the AC adaptor into an outlet. Connect the home antenna and connect the line out to either your home stereo or powered (PC type) speakers.



# 4

#### Controls

Turn on your MyFi by pressing the power button. You should be able to hear channel 1, the XM Preview Channel, through your ear buds or attached stereo/speakers.



Aiming the home antenna

If you do not hear channel 1, the XM Preveiw Channel, and the screen displays "NO SIGNAL," try moving your MyFi's antenna to another location. Make sure the antenna points south outdoors or through a window.



Complete instructions, including an optional activation setup in a vehicle, the availability of accessories designed to improve your signal reception, and more useful information and tips about your MyFi can