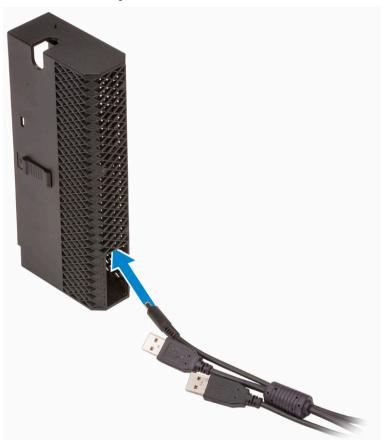

#### (i) NOTE: Images shown below may vary depending on your system configuration.

1 Route the cables through the slot at the bottom of the cable cover.

2 Connect the cables to their respective ports and turn the antenna (if available/applicable) outwards to pass through the antenna slot at the top of the cable cover.