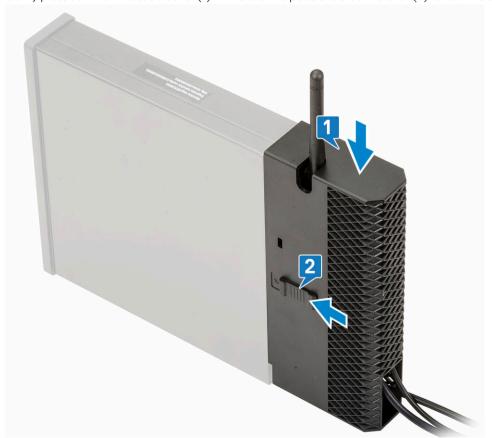

3 Align the cable cover retaining hooks into their slots on the Dell OptiPlex Micro chassis.

 $\triangle$  CAUTION: Take care not to bend or break the delicate plastic hooks.

Gently press down on the cable cover (1) till it clicks into place and slide the latch (2) to lock the cable cover in place.