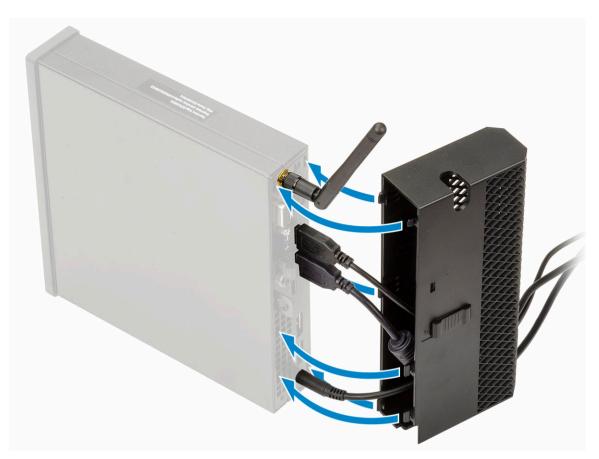

3 Align the cable cover retaining hooks into their slots on the Dell OptiPlex Micro chassis.

 $\triangle$  CAUTION: Take care not to bend or break the delicate plastic hooks.

Gently press down on the cable cover (1) till it clicks into place and slide the latch (2) to lock the cable cover in place.