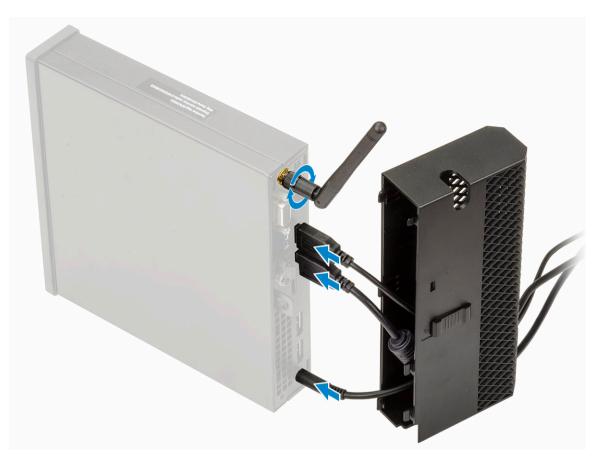

#### (i) NOTE: Images shown below may vary depending on your system configuration.

1 Route the cables through the slot at the bottom of the cable cover.

2 Connect the cables to their respective ports and turn the antenna (if available/applicable) outwards to pass through the antenna slot at the top of the cable cover.