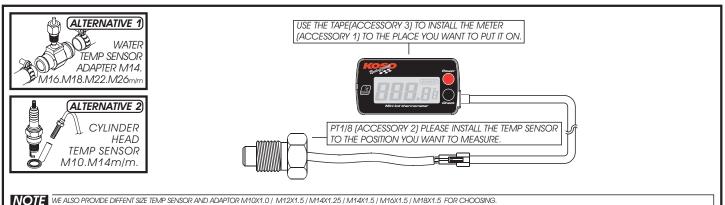

### 2 INSTALLATION INSTRUCTION

3 FUNCTION INSTRUCTION.

### E DIFFENT SIZE TEMP SENSOR AND ADAPTOR MITUX1.0 / MITUX1.3 / MITUX1.23 / MITUX1.3 / MITUX1.3 / MITUX1.3 / MITUX1.5 FOR CHOOSING.

3-2 CENTIGRADE/FAHRENHEIT SWITCH

PRESS THE **Power** BUTTON TO START THE ON/OFF POWER SWITCH. THERMOMETER ●EFFECTIVE TEMPERATURE RANGE:0~150°C. EX: NOW IT DISPLAY AS CENTIGRADE( °C). 30m/m ●TOP TEMPREATURE RECORD. ●CENTIGRADE( °C), FAHRENHEIT( °F) ALTERNATIVE **BATTERY TYPE:**CR2032 55m/m PRESS THE **Power** BUTTON AGAIN TO TURN • OPERATING TEMPERATURE:  $-10 \sim +60^{\circ}C$ 10m/m OFF THE METER. W55 x L30x H10m/m ●BODY SIZE:W55 x L30 x H10m/m **NOTE** DESIGN AND SPECIFICATIONS ARE SUBJECT TO CHANGE WITHOUT NOTICE! ER ON. OFF/TOP TEMPERATURE CHECK. PRESS THE **Power** BUTTON TO START THE HOLD DOWN THE **Check** BUTTON AND THEN THERMOMETER. PRESS THE **Power** BUTTON TO START THE EX: 27.5°C. METER. ⚠ THE UNIT SWITCH FROM °C TO °F. HOLD DOWN THE Check BUTTON TO DISPLAY PRESS THE **Power** BUTTON TO TURN OFF THE THE TOP TEMPERATURE RECORD. MFTFR. FX: THE TOP TEMPERATURE MUARNING! TO AVOID ANY ACCIDENTS HAPPENED, DO NOT CHECK THE RECORD WHEN RIDING. PRESS THE **Power** BUTTON TO TURN OFF THE HOLD DOWN THE **Check** BUTTON AND THEN METER. PRESS THE **Power** BUTTON TO START THE METER. ⚠ ONCE YOU TURN OFF THE POWER. THE TOP TEMPERATURE RECORD WILL BE RESET. ightharpoondown The unit switch from °F to °C.